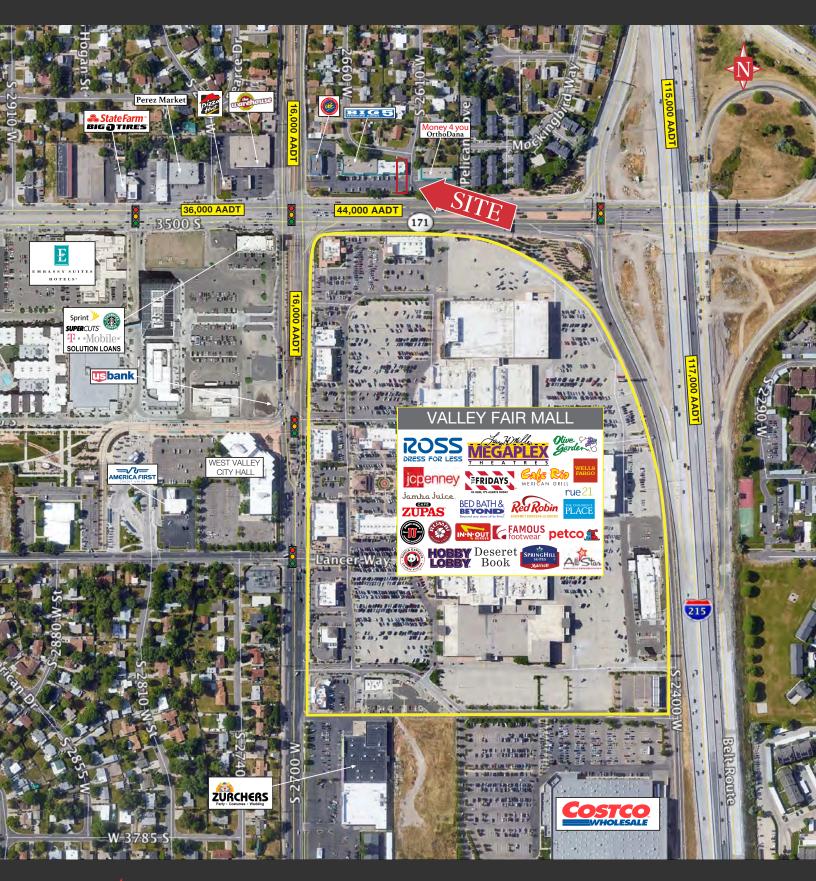

#### PROPERTY INFORMATION

- > 3,200 SF available
- > \$24.00 PSF NNN (\$5.00 NNN)
- > 3500 South frontage
- Close proximity to I-215, Redwood Rd. and Bangerter Hwy.
- Adjacent to Valley Fair Mall, restaurants and other amenities.
- > Available February 1, 2024