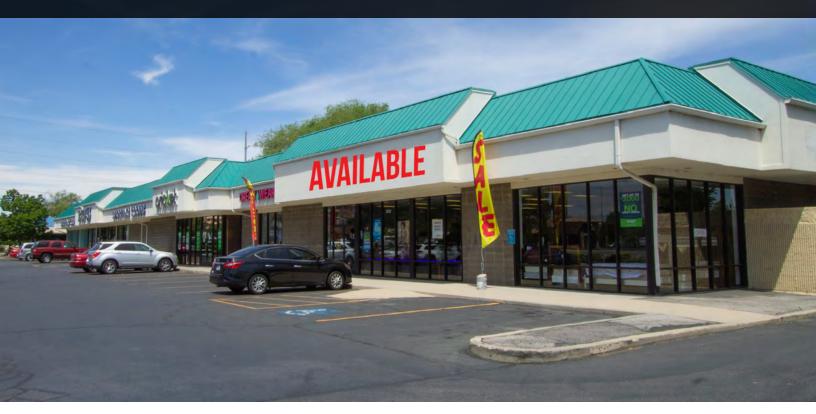

#### PROPERTY INFORMATION

- > 3,200 SF available
- > \$24.00 PSF NNN (\$5.00 NNN)
- > 3500 South frontage
- Close proximity to I-215, Redwood Rd. and Bangerter Hwy.
- Adjacent to Valley Fair Mall, restaurants and other amenities.
- > Available February 1, 2024