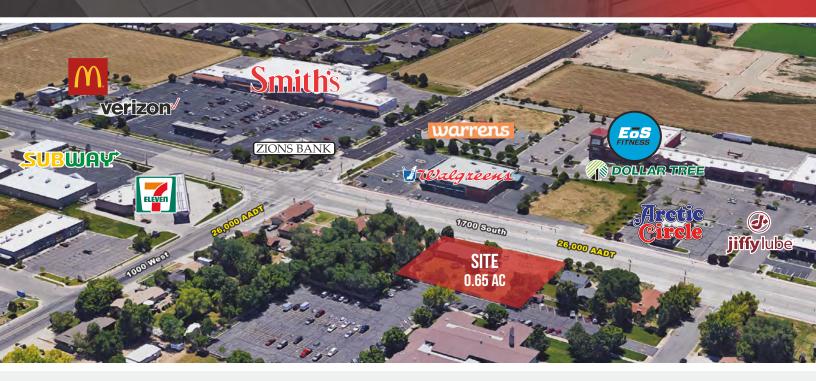

## Syracuse Land

1066 West 1700 South Syracuse, UT 84075 **LAND**FOR SALE

## PROPERTY INFORMATION

- > \$569,000.00
- > 28,000 square foot commercial lot
- > Master Planned Commercial
- > Great Access onto Antelope Drive
- > 26,000 AADT

| DEMOGRAPHICS           | 1 MILE    | 3 MILE   | 5 MILE   |
|------------------------|-----------|----------|----------|
| POPULATION             |           |          |          |
| 2020 EST               | 14,397    | 88,038   | 159,533  |
| 2025 EST               | 15,323    | 94,230   | 170,791  |
| HOUSEHOLDS             |           |          |          |
| 2020 EST               | 3,764     | 25,721   | 48,262   |
| 2025 EST               | 4,027     | 27,697   | 51,852   |
| INCOME                 |           |          |          |
| 2020 AVG               | \$108,851 | \$92,303 | \$92,822 |
| 2020 MED               | \$96,084  | \$79,879 | \$79,593 |
| Source: Sites USA 2020 |           |          |          |