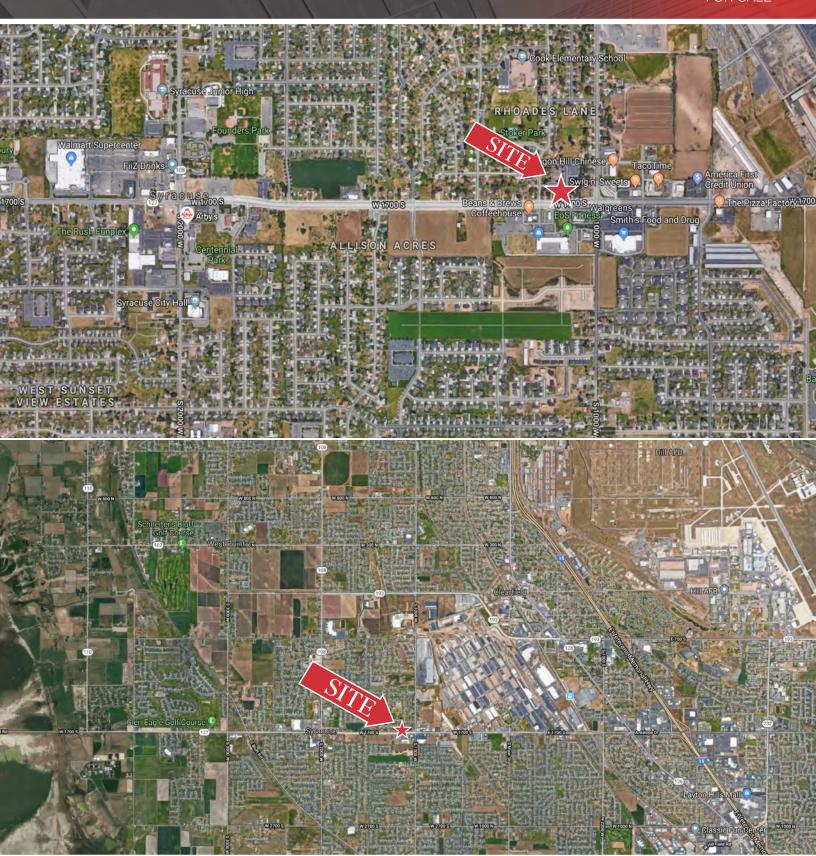

## Syracuse Land

1066 West 1700 South Syracuse, UT 84075 **LAND**FOR SALE

## PROPERTY INFORMATION

- > \$569,000.00
- > 28,000 square foot commercial lot
- > Master Planned Commercial
- > Great Access onto Antelope Drive
- > 26,000 AADT

| DEMOGRAPHICS           | 1 MILE    | 3 MILE   | 5 MILE   |
|------------------------|-----------|----------|----------|
| POPULATION             |           |          |          |
| 2020 EST               | 14,397    | 88,038   | 159,533  |
| 2025 EST               | 15,323    | 94,230   | 170,791  |
| HOUSEHOLDS             |           |          |          |
| 2020 EST               | 3,764     | 25,721   | 48,262   |
| 2025 EST               | 4,027     | 27,697   | 51,852   |
| INCOME                 |           |          |          |
| 2020 AVG               | \$108,851 | \$92,303 | \$92,822 |
| 2020 MED               | \$96,084  | \$79,879 | \$79,593 |
| Source: Sites USA 2020 |           |          |          |