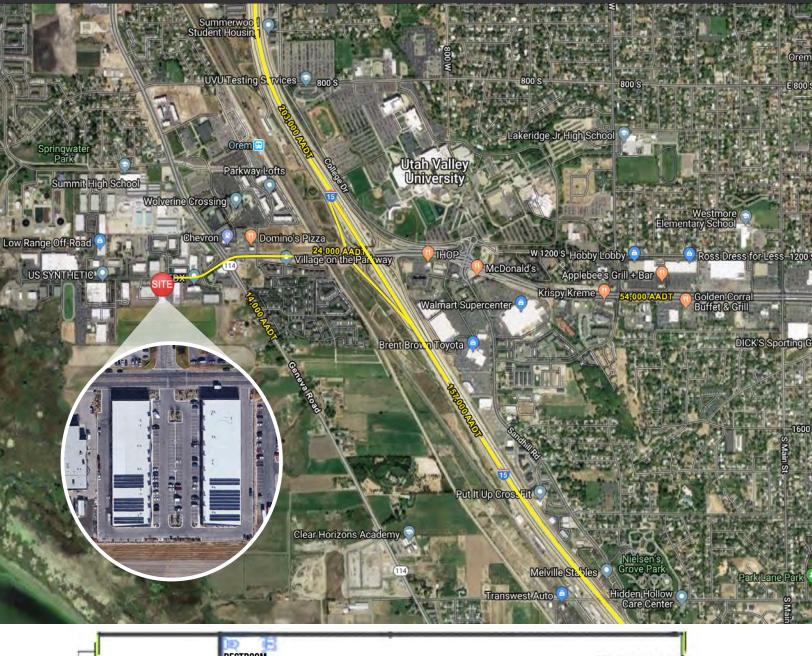

## PROPERTY INFORMATION

- Suite 108: 3,300 SF 660 SF Office | 2,640 SF Warehouse
- > Lease Rate: \$3,895 per month
- > Includes NNN, electricity, and internet
- > Tenant pays for gas
- > (1) 16x14 Grade level roll up door
- > 21' Clear height
- > Easy Freeway access
- > Power: 100A / 1200V / 3-Phase
- > Available July 1, 2024