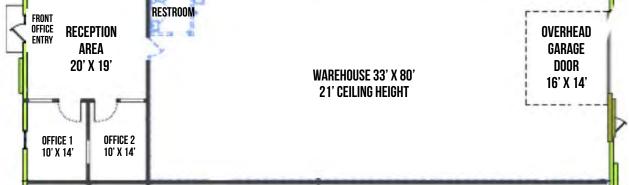

## PROPERTY INFORMATION

- Suite 108: 3,300 SF 660 SF Office | 2,640 SF Warehouse
- > Lease Rate: \$3,895 per month
- > Includes NNN, electricity, and internet
- > Tenant pays for gas
- > (1) 16x14 Grade level roll up door
- > 21' Clear height
- > Easy Freeway access
- > Power: 100A / 1200V / 3-Phase
- > Available July 1, 2024