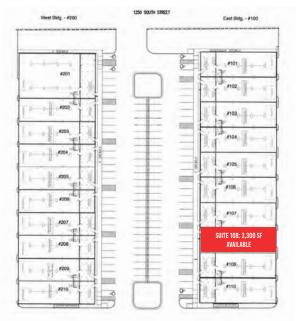

## PROPERTY INFORMATION

- Suite 108: 3,300 SF 660 SF Office | 2,640 SF Warehouse
- > Lease Rate: \$3,895 per month
- > Includes NNN, electricity, and internet
- > Tenant pays for gas
- > (1) 16x14 Grade level roll up door
- > 21' Clear height
- > Easy Freeway access
- > Power: 100A / 1200V / 3-Phase
- > Available July 1, 2024