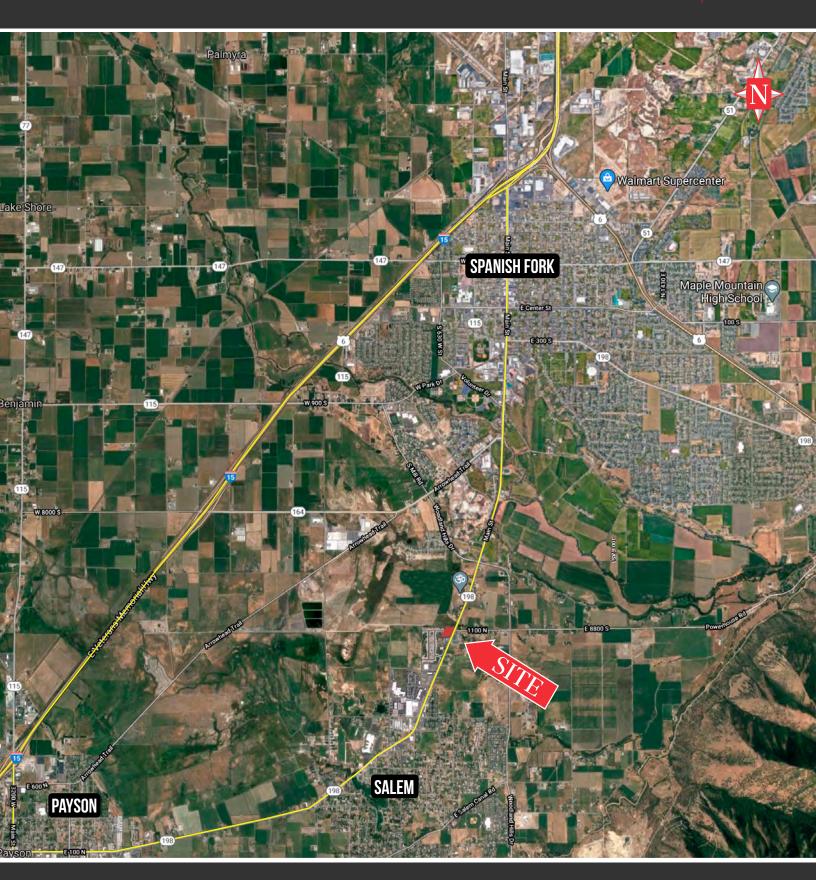

## Salem 4AC Land

Approx. 1100 N, UT-198 Salem, UT 84653

## PROPERTY INFORMATION

- > \$1,500,000.00
- > Flat 4.44 acres
- > Surrounded by development
- > 478 ft of footage on SR 198 in Salem