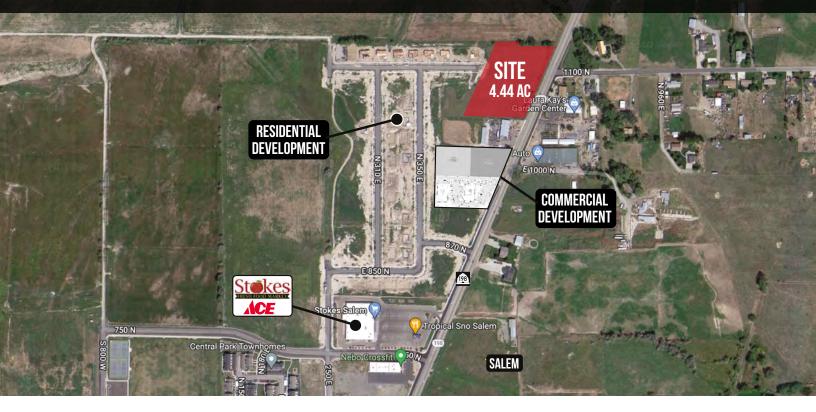

## Salem 4AC Land

Approx. 1100 N, UT-198 Salem, UT 84653

## PROPERTY INFORMATION

- > \$1,500,000.00
- > Flat 4.44 acres
- > Surrounded by development
- > 478 ft of footage on SR 198 in Salem