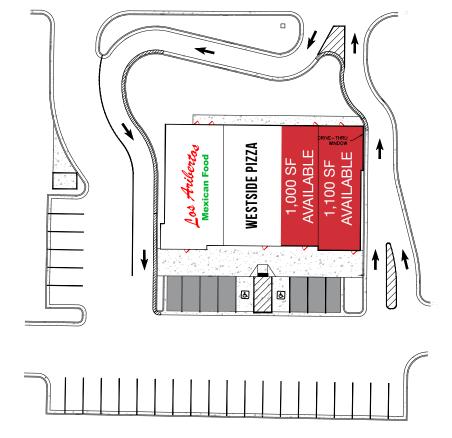

| 53,156    |
| INCOME            |           |           |           |
| 2022 AVG          | \$121,036 | \$116,789 | \$109,676 |
| 2022 MED          | \$90,089  | \$91,837  | \$88,503  |
| Source: ESRI 2022 |           |           |           |



7455 Union Park Avenue Ste. A, Midvale, Utah 84047 801 255 3333 | naipremier.com

Premier
COMMERCIAL REAL ESTATE SERVICES, WORLDWIDE

801 255 3333 | naipremier.com

Marlon Hill
Principal Broker, MBA
801 548 3262
mhill@naipremier.com

Tom Longaker
Associate Broker
801 755 1264
tlongaker@naipremier.com

Calvin Hill
Agent
801 243 9525
chill@naipremier.com

3008 West 4000 South | West Haven, UT 84401



268 apartment units completed, 288 town homes & 112 single family homes planned and under construction

### FLOOR PLAN



FOR LEASE

## SITE PLAN