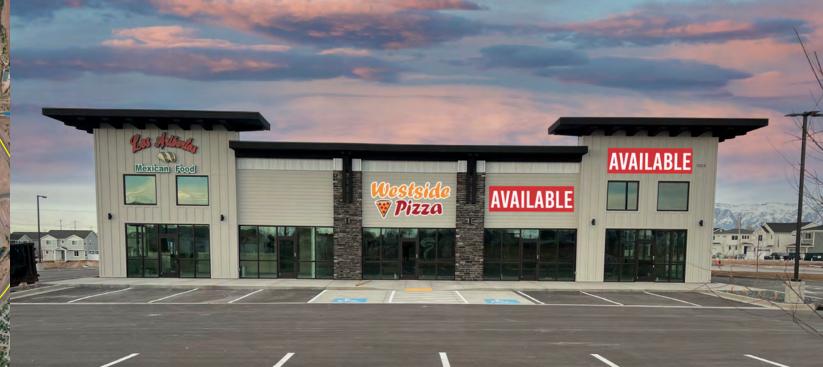

# Salt Point Retail

3008 West 4000 South West Haven, UT 84401

### PROPERTY INFORMATION

- > \$29.00 PSF, NNN for in-line
- > \$40.00 PSF, NNN for drive-thru
- > 1,000 2,100 SF available
- Salt Point retail and residential development under construction
- > 36 Parking stalls
- > Built in 2021
- > Co-tenant: Los Aribertos, Westside Pizza