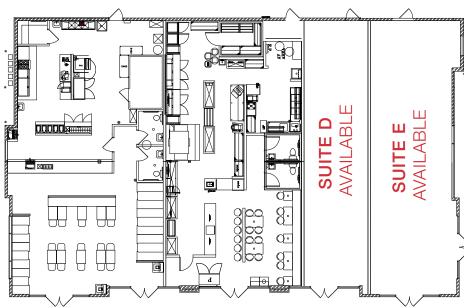

| 4,113     | 24,883    | 53,156    |
| INCOME            |           |           |           |
| 2022 AVG          | \$121,036 | \$116,789 | \$109,676 |
| 2022 MED          | \$90,089  | \$91,837  | \$88,503  |
| Source: ESRI 2022 |           |           |           |



7455 Union Park Avenue Ste. A, Midvale, Utah 84047 801 255 3333 | naipremier.com

Premier
COMMERCIAL REAL ESTATE SERVICES, WORLDWIDE

801 255 3333 | naipremier.com

Marlon Hill
Principal Broker, MBA
801 548 3262
mhill@naipremier.com

Tom Longaker
Associate Broker
801 755 1264
tlongaker@naipremier.com

Calvin Hill
Agent
801 243 9525
chill@naipremier.com

3008 West 4000 South | West Haven, UT 84401



268 apartment units completed, 288 town homes & 112 single family homes planned and under construction

### FLOOR PLAN



FOR LEASE

## SITE PLAN