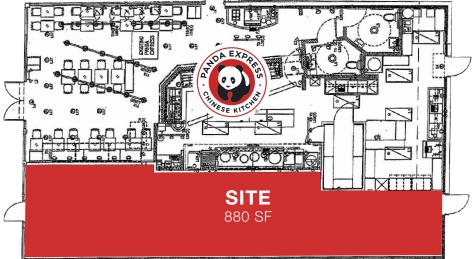

## PROPERTY INFORMATION

- > 880 SF Available
- > \$3,300 / month, gross
- > Great exposure from Redwood Road
- Quick access
- > Abundant parking
- > Space is not for restaurant use
- > Immense surrounding tenant mix