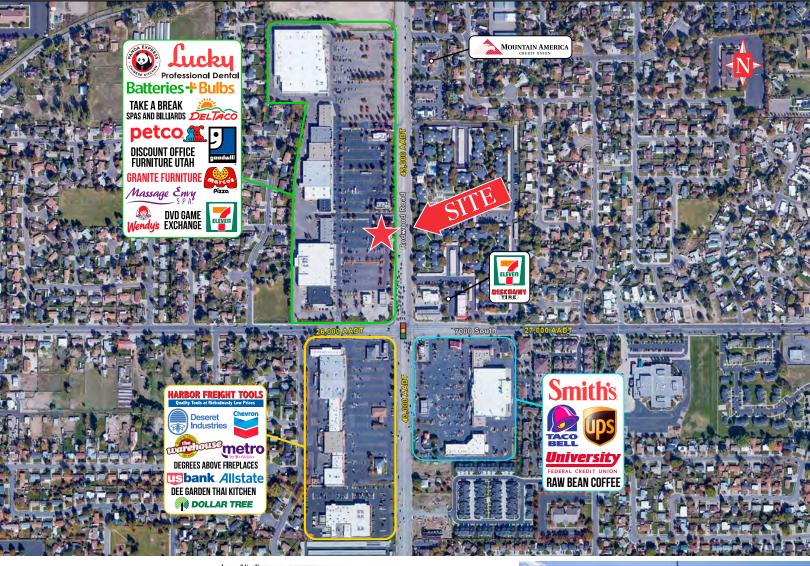

## PROPERTY INFORMATION

- > 880 SF Available
- > \$3,300 / month, gross
- > Great exposure from Redwood Road
- Quick access
- > Abundant parking
- > Space is not for restaurant use
- > Immense surrounding tenant mix