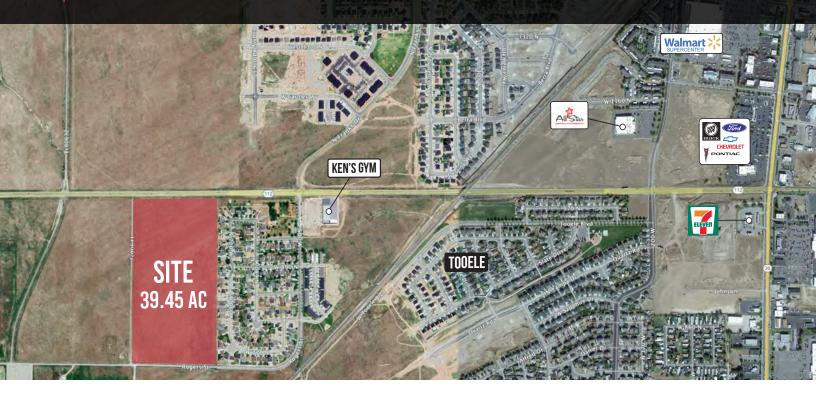

# **Tooele Commercial Land**

Approx. 955 West 1000 North Tooele, UT 84074

## LAND | FOR SALE

Positioned between a residential to the east and industrial acreage to the west, this is the next parcel in the path of progress. Great mixed use commercial/industrial development opportunity

#### **PROPERTY INFORMATION**

- > Total acres: 39.45 AC
- > Sales Price: \$3.00 PSF
- > Parcel IDs: 02-002-0-0049
- Zoning: R & D allows for a mix of commercial and light industrial. Retail, office, and flex space.