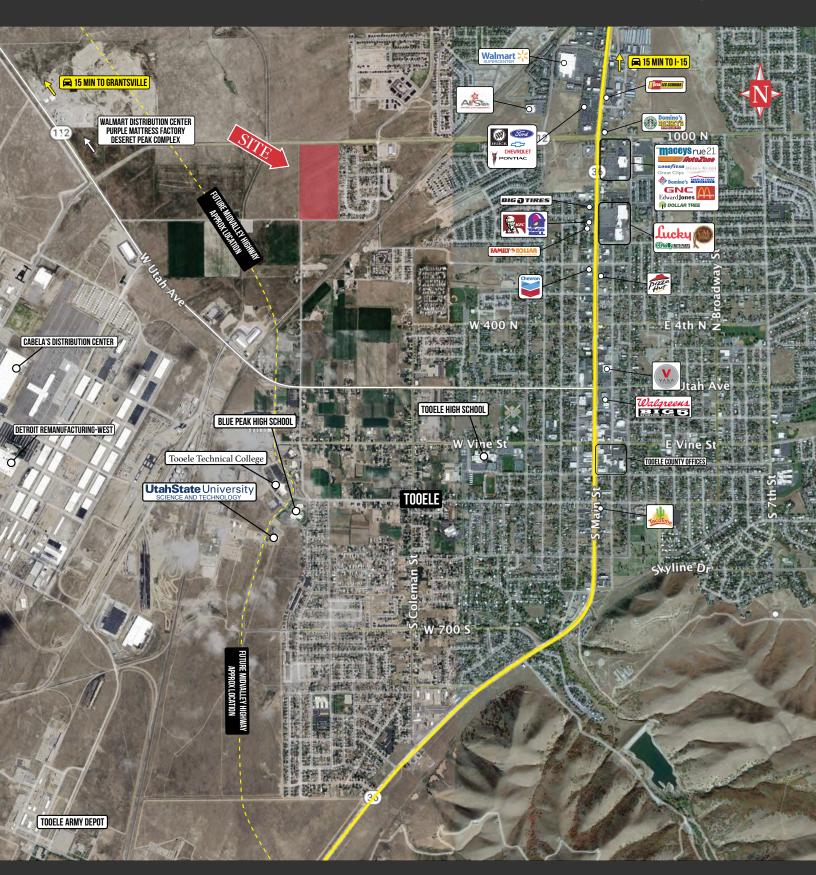

# **Tooele Commercial Land**

Approx. 955 West 1000 North Tooele, UT 84074

## LAND | FOR SALE

Positioned between a residential to the east and industrial acreage to the west, this is the next parcel in the path of progress. Great mixed use commercial/industrial development opportunity

#### **PROPERTY INFORMATION**

- > Total acres: 39.45 AC
- > Sales Price: \$3.00 PSF
- > Parcel IDs: 02-002-0-0049
- Zoning: R & D allows for a mix of commercial and light industrial. Retail, office, and flex space.