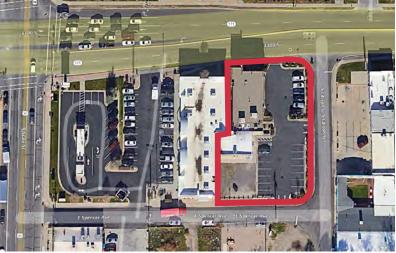

## PROPERTY INFORMATION

- Approx. 10,000 total SF with potential to add onto building
- > 3,500 SF warehouse, 6,500 SF office showroom
- > Sales Price: \$3,950,000.00
- > Great Visibility and Access
- > 0.66 AC Lot
- > Traffic count: 35,000 AADT
- > DO NOT DISTURB TENANT