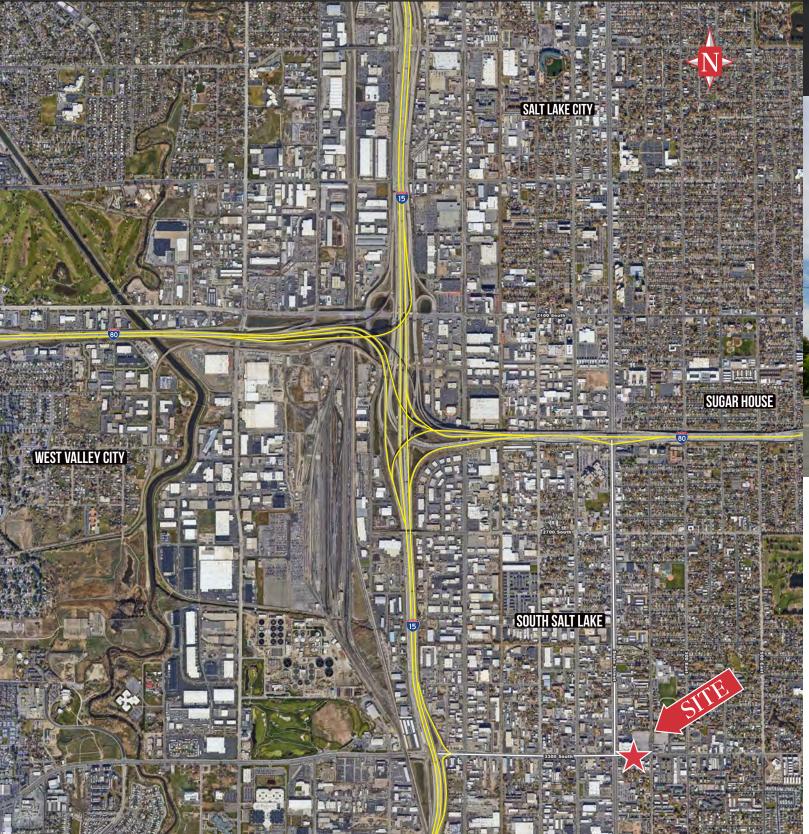

## Salt Lake Retail/Office

130 East 3300 South South Salt Lake, UT 84115

## PROPERTY INFORMATION

- Approx. 10,000 total SF with potential to add onto building
- > 3,500 SF warehouse, 6,500 SF office showroom
- > Sales Price: \$3,950,000.00
- > Great Visibility and Access
- > 0.66 AC Lot
- > Traffic count: 35,000 AADT
- > DO NOT DISTURB TENANT