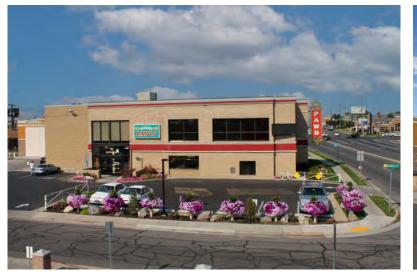

## Salt Lake Retail/Office

130 East 3300 South South Salt Lake, UT 84115

## PROPERTY INFORMATION

- Approx. 10,000 total SF with potential to add onto building
- > 3,500 SF warehouse, 6,500 SF office showroom
- > Sales Price: \$3,950,000.00
- > Great Visibility and Access
- > 0.66 AC Lot
- > Traffic count: 35,000 AADT
- > DO NOT DISTURB TENANT