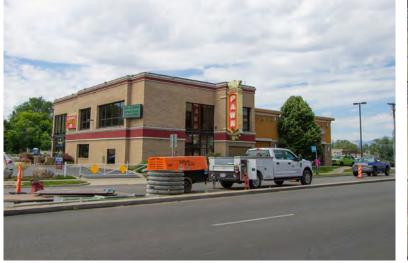

## Salt Lake Retail/Office

130 East 3300 South South Salt Lake, UT 84115

## PROPERTY INFORMATION

- Approx. 10,000 total SF with potential to add onto building
- > 3,500 SF warehouse, 6,500 SF office showroom
- > Sales Price: \$3,950,000.00
- > Great Visibility and Access
- > 0.66 AC Lot
- > Traffic count: 35,000 AADT
- > DO NOT DISTURB TENANT