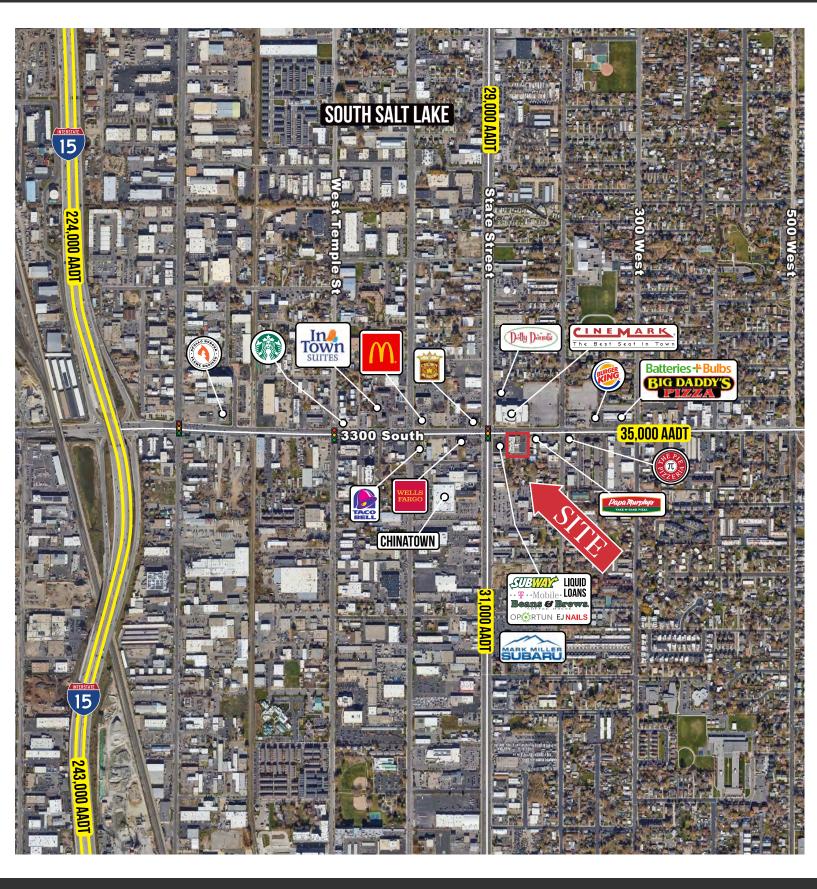

## PROPERTY INFORMATION

- Approx. 10,000 total SF with potential to add onto building
- > 3,500 SF warehouse, 6,500 SF office showroom
- > Sales Price: \$3,950,000.00
- > Great Visibility and Access
- > 0.66 AC Lot
- > Traffic count: 35,000 AADT
- > DO NOT DISTURB TENANT