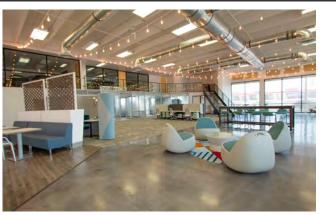

## PROPERTY INFORMATION

Stunning workplace with tech-equipped café, kitchen, lockers, gym, conference and training room, zoom room, zen room, private phone and conference spaces.

- > Stunning, inspiring workplace
- > \$19.50 PSF
- Will support 20-50 people fully wired and high speed wi-fi

- > 9,300 SF on first floor
- > Great CBD location
- > 19' High ceilings
- > 5 private offices
- > Private team room for 5
- Sit to stand desks and workstations in open space
- Private restrooms

7455 Union Park Avenue Ste. A, Midvale, Utah 84047 801 255 3333 | naipremier.com