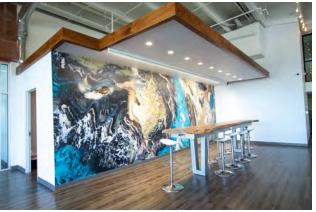

## PROPERTY INFORMATION

Stunning workplace with tech-equipped café, kitchen, lockers, gym, conference and training room, zoom room, zen room, private phone and conference spaces.

- > Stunning, inspiring workplace
- > \$19.50 PSF
- Will support 20-50 people fully wired and high speed wi-fi

- > 9,300 SF on first floor
- > Great CBD location
- > 19' High ceilings
- > 5 private offices
- > Private team room for 5
- Sit to stand desks and workstations in open space
- Private restrooms

7455 Union Park Avenue Ste. A, Midvale, Utah 84047 801 255 3333 | naipremier.com