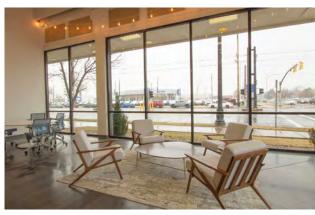

## PROPERTY INFORMATION

Stunning workplace with tech-equipped café, kitchen, lockers, gym, conference and training room, zoom room, zen room, private phone and conference spaces.

- > Stunning, inspiring workplace
- > \$19.50 PSF
- Will support 20-50 people fully wired and high speed wi-fi

- > 9,300 SF on first floor
- > Great CBD location
- > 19' High ceilings
- > 5 private offices
- > Private team room for 5
- Sit to stand desks and workstations in open space
- Private restrooms

7455 Union Park Avenue Ste. A, Midvale, Utah 84047 801 255 3333 | naipremier.com