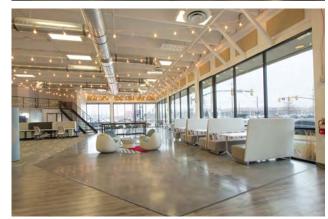

## PROPERTY INFORMATION

Stunning workplace with tech-equipped café, kitchen, lockers, gym, conference and training room, zoom room, zen room, private phone and conference spaces.

- > Stunning, inspiring workplace
- > \$19.50 PSF
- Will support 20-50 people fully wired and high speed wi-fi

- > 9,300 SF on first floor
- > Great CBD location
- > 19' High ceilings
- > 5 private offices
- > Private team room for 5
- Sit to stand desks and workstations in open space
- Private restrooms

7455 Union Park Avenue Ste. A, Midvale, Utah 84047 801 255 3333 | naipremier.com