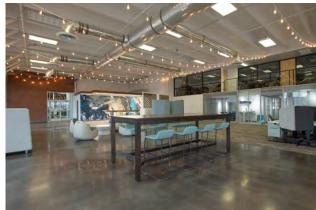

## PROPERTY INFORMATION

Stunning workplace with tech-equipped café, kitchen, lockers, gym, conference and training room, zoom room, zen room, private phone and conference spaces.

- > Stunning, inspiring workplace
- > \$19.50 PSF
- Will support 20-50 people fully wired and high speed wi-fi

- > 9,300 SF on first floor
- > Great CBD location
- > 19' High ceilings
- > 5 private offices
- > Private team room for 5
- Sit to stand desks and workstations in open space
- Private restrooms

7455 Union Park Avenue Ste. A, Midvale, Utah 84047 801 255 3333 | naipremier.com