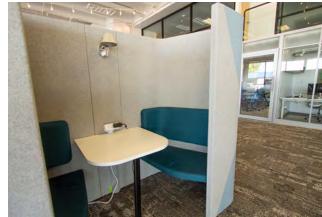

## PROPERTY INFORMATION

Stunning workplace with tech-equipped café, kitchen, lockers, gym, conference and training room, zoom room, zen room, private phone and conference spaces.

- > Stunning, inspiring workplace
- > \$19.50 PSF
- Will support 20-50 people fully wired and high speed wi-fi

- > 9,300 SF on first floor
- > Great CBD location
- > 19' High ceilings
- > 5 private offices
- > Private team room for 5
- Sit to stand desks and workstations in open space
- Private restrooms

7455 Union Park Avenue Ste. A, Midvale, Utah 84047 801 255 3333 | naipremier.com