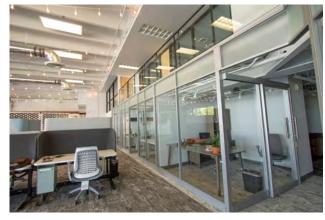

## PROPERTY INFORMATION

Stunning workplace with tech-equipped café, kitchen, lockers, gym, conference and training room, zoom room, zen room, private phone and conference spaces.

- > Stunning, inspiring workplace
- > \$19.50 PSF
- Will support 20-50 people fully wired and high speed wi-fi

- > 9,300 SF on first floor
- > Great CBD location
- > 19' High ceilings
- > 5 private offices
- > Private team room for 5
- Sit to stand desks and workstations in open space
- Private restrooms

7455 Union Park Avenue Ste. A, Midvale, Utah 84047 801 255 3333 | naipremier.com