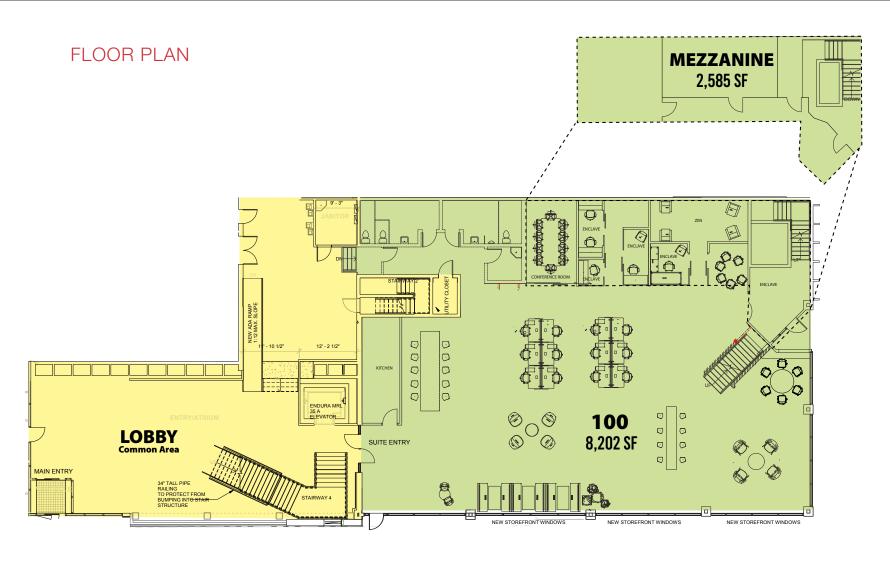

## PROPERTY INFORMATION

Stunning workplace with tech-equipped café, kitchen, lockers, gym, conference and training room, zoom room, zen room, private phone and conference spaces.

- > Stunning, inspiring workplace
- > \$19.50 PSF
- Will support 20-50 people fully wired and high speed wi-fi

- > 9,300 SF on first floor
- > Great CBD location
- > 19' High ceilings
- > 5 private offices
- > Private team room for 5
- Sit to stand desks and workstations in open space
- Private restrooms

7455 Union Park Avenue Ste. A, Midvale, Utah 84047 801 255 3333 | naipremier.com