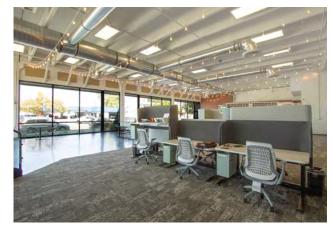

## PROPERTY INFORMATION

Stunning workplace with tech-equipped café, kitchen, lockers, gym, conference and training room, zoom room, zen room, private phone and conference spaces.

- > Stunning, inspiring workplace
- > \$19.50 PSF
- Will support 20-50 people fully wired and high speed wi-fi

- > 9,300 SF on first floor
- > Great CBD location
- > 19' High ceilings
- > 5 private offices
- > Private team room for 5
- Sit to stand desks and workstations in open space
- Private restrooms

7455 Union Park Avenue Ste. A, Midvale, Utah 84047 801 255 3333 | naipremier.com