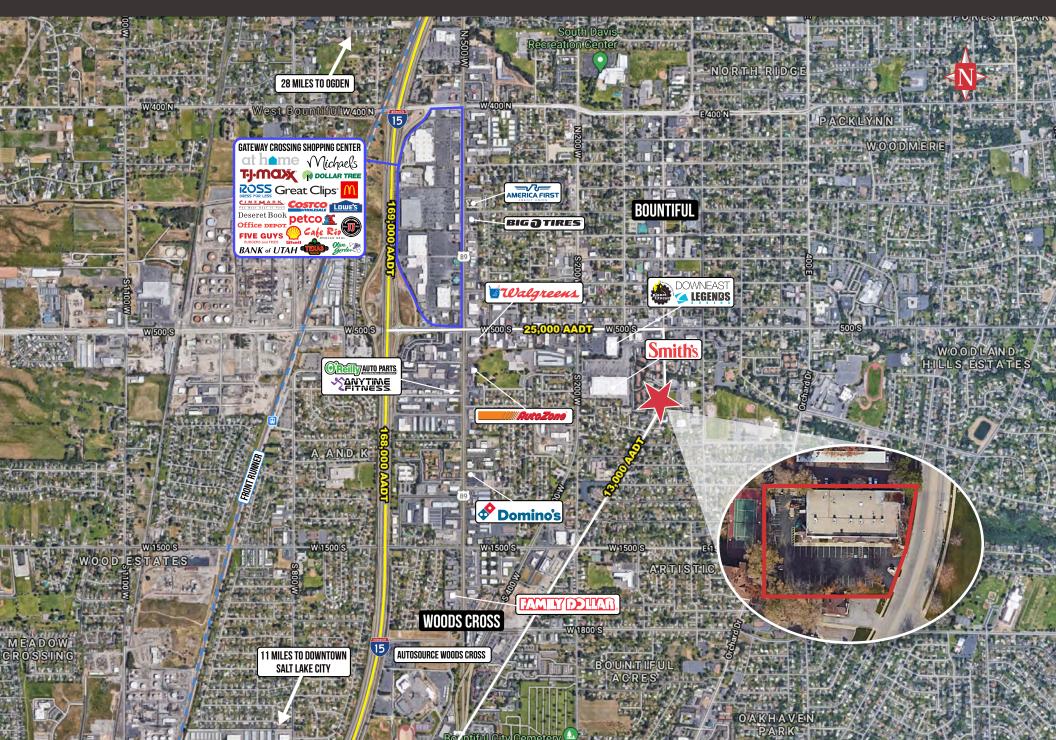

#### **Amenities Map**

TRAFFIC COUNTS Main Street - **13,000 AADT** 500 South - **25,000 AADT** I-15 - **169,000 AADT** 

750 Main St. | Bountiful, UT 84010