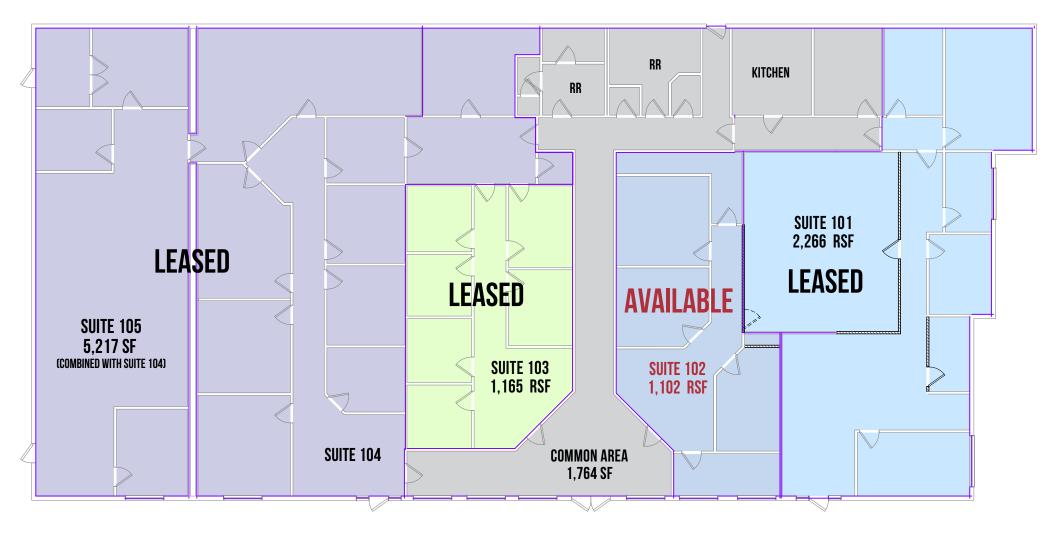

| TENANT        | SUITE     | SQUARE<br>FOOTAGE | MONTHLY RENT              | RATE / SF           | ANNUAL RENT                |
|---------------|-----------|-------------------|---------------------------|---------------------|----------------------------|
| Renew Energy  | 101       | 2,266             | \$3,399.00                | \$18                | \$40,788.00                |
| Vacant        | 102       | 1,102             | \$1,700.00<br>(projected) | \$19<br>(projected) | \$20,400.00<br>(projected) |
| MM Associates | 103       | 1,165             | \$1,942.00                | \$20                | \$23,300.00                |
| City First    | 104 & 105 | 5,217             | \$7,173.00                | \$16                | \$86,080.00                |
| TOTAL         |           | 9,750             | \$14,214.00               | \$18 (average)      | \$170,568.00               |