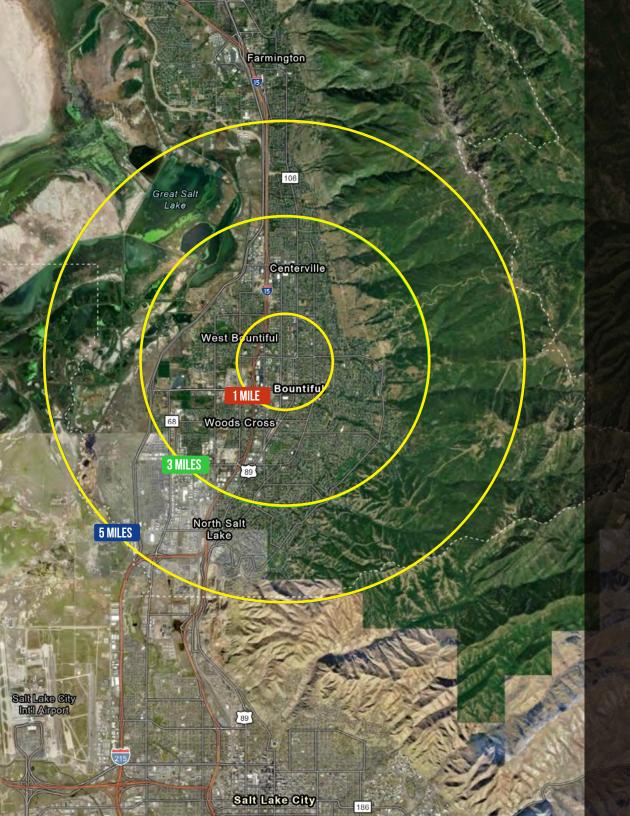

#### Bountiful Office Building 750 Main St. | Bountiful, UT 84010

| DEMOGRAPHICS      | 1 MILE   | 3 MILE    | 5 MILE    |
|-------------------|----------|-----------|-----------|
| POPULATION        |          |           |           |
| 2023 EST          | 15,404   | 79,542    | 105,854   |
| 2028 PROJ         | 15,650   | 81,062    | 108,281   |
| HOUSEHOLDS        |          |           |           |
| 2023 EST          | 5,901    | 26,730    | 35,122    |
| 2028 PROJ         | 6,064    | 27,564    | 36,340    |
| INCOME            |          |           |           |
| 2023 AVG          | \$95,135 | \$125,793 | \$129,450 |
| 2023 MED          | \$67,319 | \$94,823  | \$100,131 |
| Source: Esri 2023 |          |           |           |