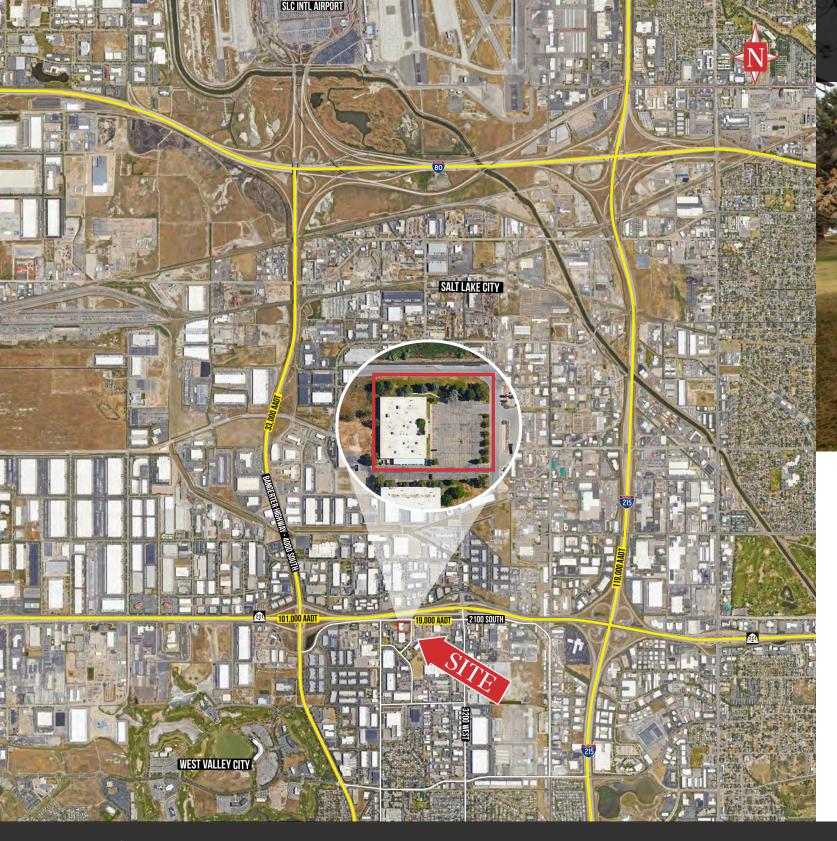

## Salt Lake City Flex Space

3489 West 2100 South Salt Lake City, UT 84107

## PROPERTY INFORMATION

- > Suite 350: \$12.50 PSF, NNN
- > 10,865 SF
- > Private offices
- > 2 Conference rooms
- > Warehouse space
- > 1 GL door
- > Controlled access / security system
- > 123 Parking spaces
- > Signage available
- > Easy freeway access