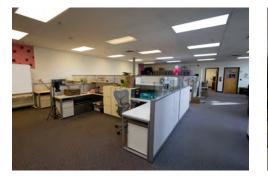

## PROPERTY INFORMATION

- > Suite 350: \$12.50 PSF, NNN
- > 10,865 SF
- > Private offices
- > 2 Conference rooms
- > Warehouse space
- > 1 GL door
- > Controlled access / security system
- > 123 Parking spaces
- > Signage available
- > Easy freeway access

Jim McLachlan c 801 750 7991 jim@naipremier.com

PARKING LOT FLOOR PLAN SUITE 100 SUITE 300 MAIN ENTRANCE 2100 SOUTH SUITE 200 OFFICE KITCHEN CONFERENCE RR OFFICE OFFICE SUITE 350 10,865 SF **AVAILABLE** OFFICE CONFERENCE R00M OPEN OFFICE SPACE Cubicles GL DOOR WAREHOUSE OPEN OFFICE SPACE Cubicles OFFICE OFFICE STORAGE