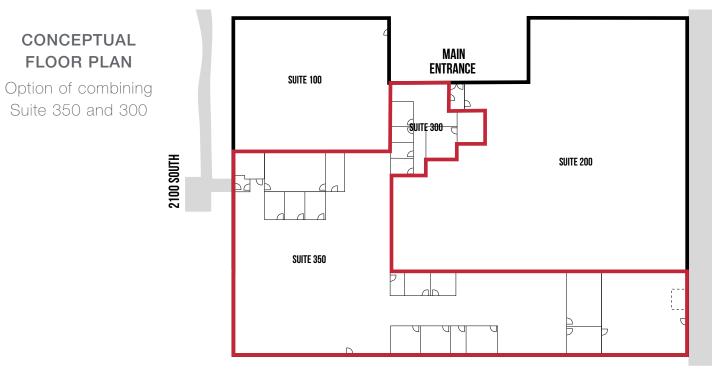

Jim McLachlan c 801 750 7991 jim@naipremier.com

PARKING LOT FLOOR PLAN SUITE 100 SUITE 300 MAIN ENTRANCE 2100 SOUTH SUITE 200 OFFICE KITCHEN CONFERENCE RR OFFICE OFFICE SUITE 350 10,865 SF **AVAILABLE** OFFICE CONFERENCE R00M OPEN OFFICE SPACE Cubicles GL DOOR WAREHOUSE OPEN OFFICE SPACE Cubicles OFFICE OFFICE STORAGE