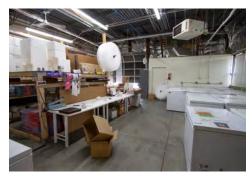

## PROPERTY INFORMATION

- > Suite 350: \$12.50 PSF, NNN
- > 10,865 SF
- > Private offices
- > 2 Conference rooms
- > Warehouse space
- > 1 GL door
- > Controlled access / security system
- > 123 Parking spaces
- > Signage available
- > Easy freeway access