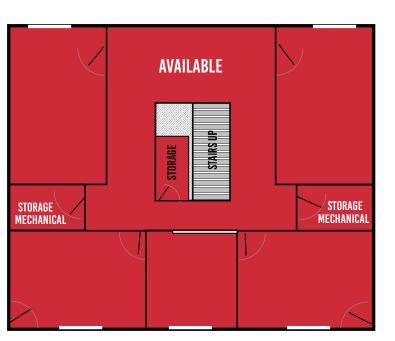

### **Floor Plans**

Basement - 2,436 SF Available

Main Floor - 356 SF Available

Second Floor

- Basement features 2 private exits for access to the rear parking lot.
- Above grade windows to the rear and window wells to the front

Joe Marcinkewicz c 801 590 7676 joem@naipremier.com