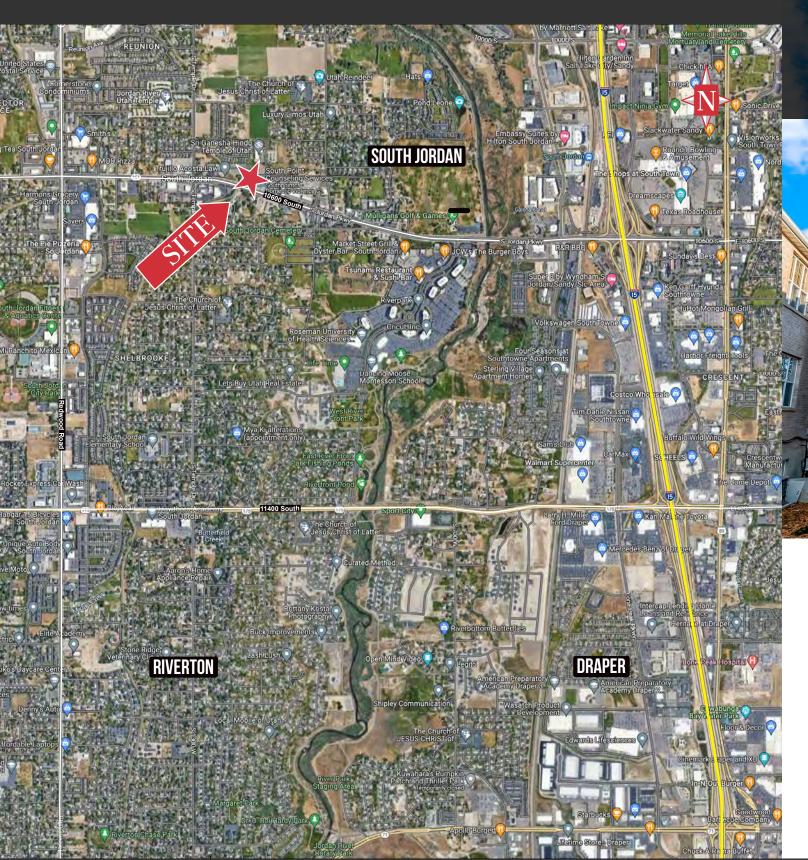

# OFFICE | FOR LEASE

Located in the heart of the South Jordan commercial and office district. Office space can be leased with or without furnishings. Combined units B and C

## PROPERTY INFORMATION

- 2,791 SF Available
  2,436 SF Basement
  356 SF Main Floor
- > All inclusive rates vary by floor
- Reception, conference room and waiting area
  Easy access to I-15 via 10600 South