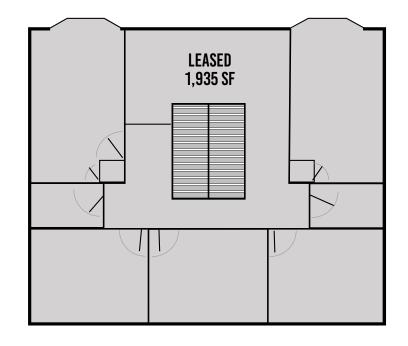

### **Floor Plans**

Basement - 2,436 SF Available

Main Floor - 356 SF Available

Second Floor