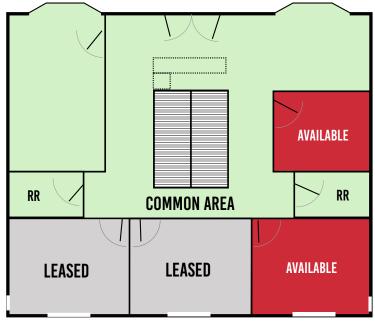

### **Floor Plans**

Basement - 2,436 SF Available

Main Floor - 356 SF Available

Second Floor

## PROPERTY INFORMATION

- 2,791 SF Available
  2,436 SF Basement
  356 SF Main Floor
- > All inclusive rates vary by floor
- Reception, conference room and waiting area
  Easy access to I-15 via 10600 South