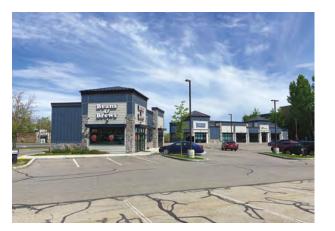

## **PROPERTY INFORMATION**

- \$28 PSF, NNN (CAM \$7.50 PSF)
- 1,980 6,160 SF available
- Ample parking
- Great exposure from Union Park Ave
- Great Monument Signage
- Located in a major commercial area
- Surrounding tenants: Beans and Brews, Professional Dental, Sego Lily Spa, Plastic Surgery Institute of Utah
- > 34,000 Vehicles pass by per day