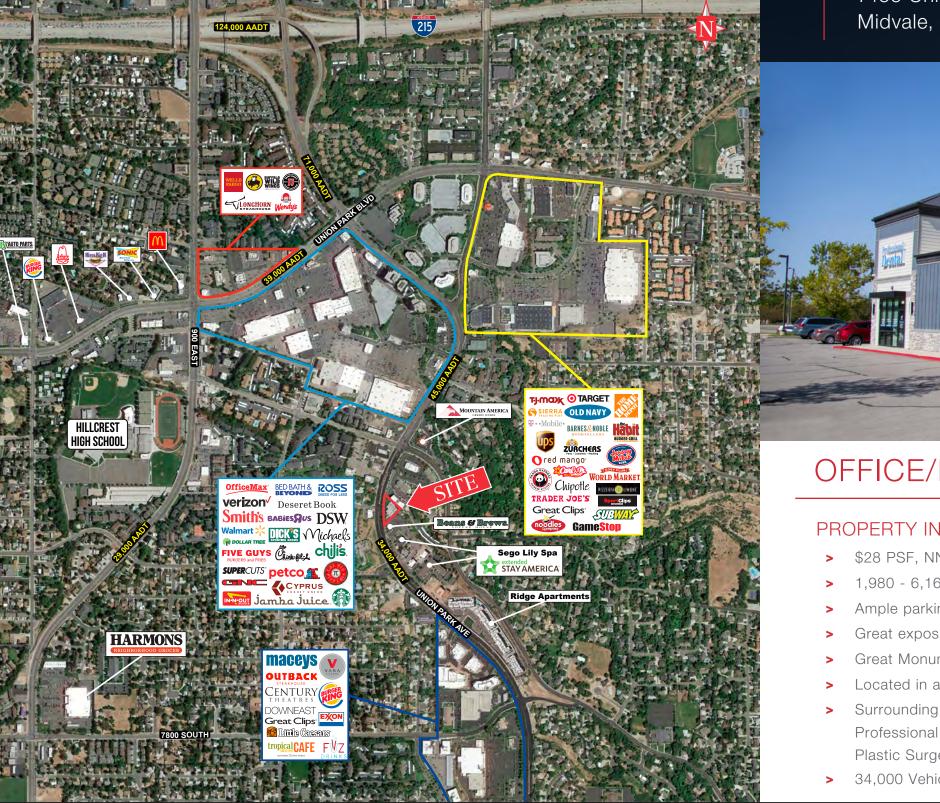

## **PROPERTY INFORMATION**

- \$28 PSF, NNN (CAM \$7.50 PSF)
- 1,980 6,160 SF available
- Ample parking
- Great exposure from Union Park Ave
- Great Monument Signage
- Located in a major commercial area
- Surrounding tenants: Beans and Brews, Professional Dental, Sego Lily Spa, Plastic Surgery Institute of Utah
- > 34,000 Vehicles pass by per day