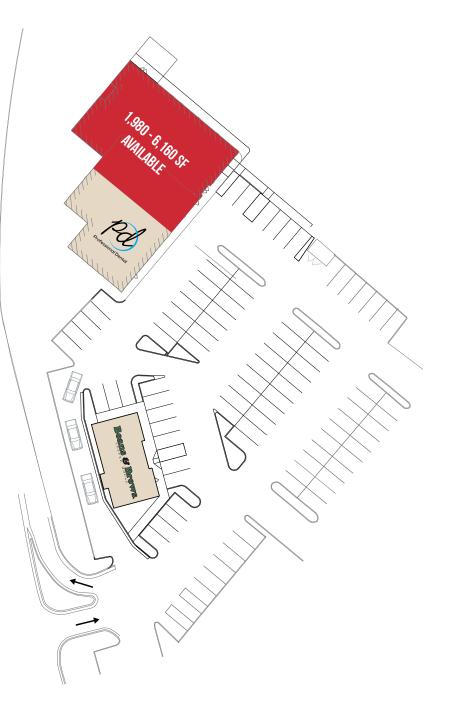

## **PROPERTY INFORMATION**

- \$28 PSF, NNN (CAM \$7.50 PSF)
- 1,980 6,160 SF available
- Ample parking
- Great exposure from Union Park Ave
- Great Monument Signage
- Located in a major commercial area
- Surrounding tenants: Beans and Brews, Professional Dental, Sego Lily Spa, Plastic Surgery Institute of Utah
- > 34,000 Vehicles pass by per day