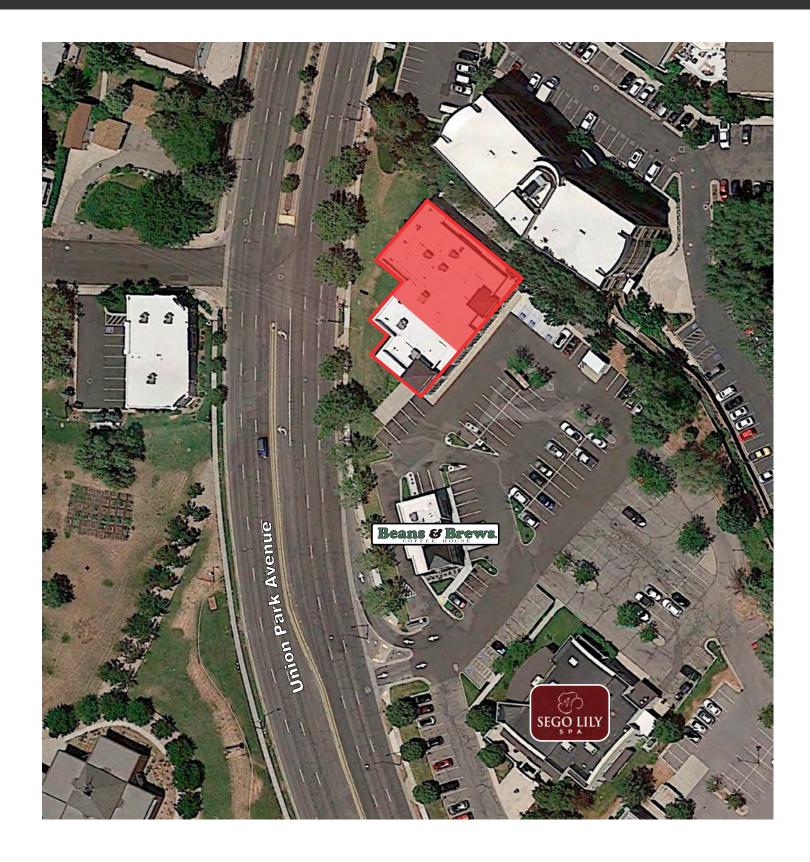

## **PROPERTY INFORMATION**

- \$28 PSF, NNN (CAM \$7.50 PSF)
- 1,980 6,160 SF available
- Ample parking
- Great exposure from Union Park Ave
- Great Monument Signage
- Located in a major commercial area
- Surrounding tenants: Beans and Brews, Professional Dental, Sego Lily Spa, Plastic Surgery Institute of Utah
- > 34,000 Vehicles pass by per day