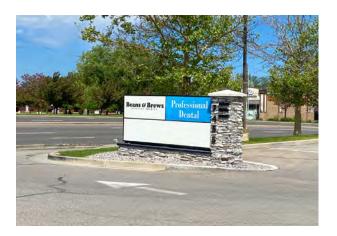

## **PROPERTY INFORMATION**

- \$28 PSF, NNN (CAM \$7.50 PSF)
- 1,980 6,160 SF available
- Ample parking
- Great exposure from Union Park Ave
- Great Monument Signage
- Located in a major commercial area
- Surrounding tenants: Beans and Brews, Professional Dental, Sego Lily Spa, Plastic Surgery Institute of Utah
- > 34,000 Vehicles pass by per day