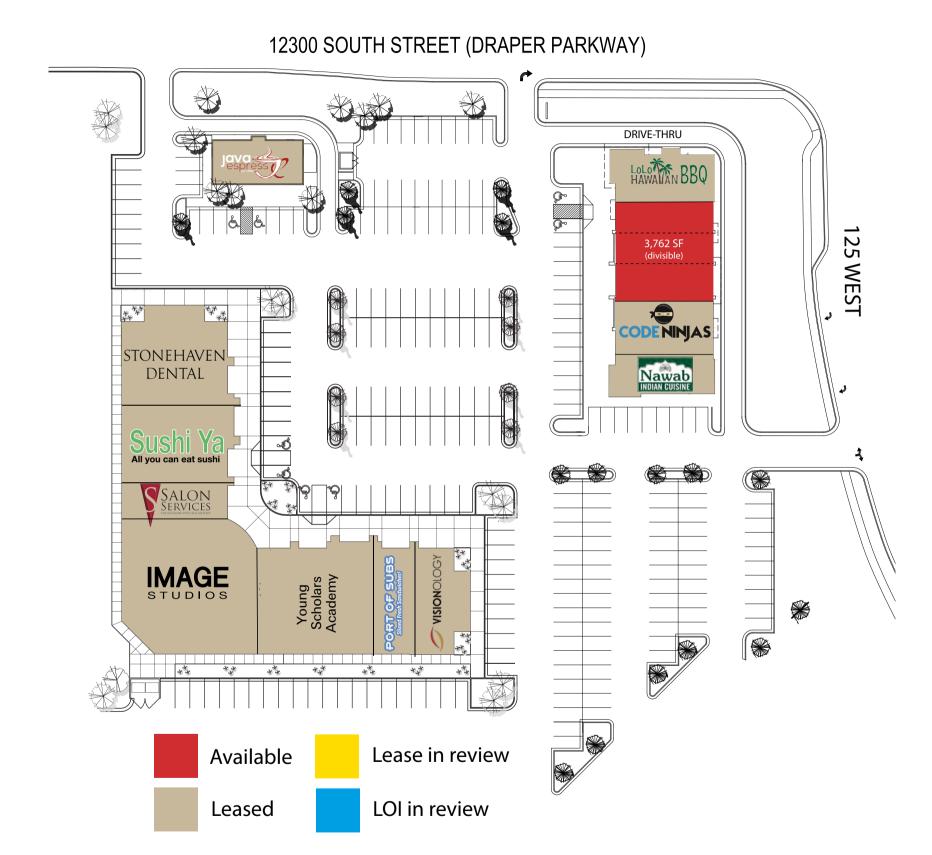

## PROPERTY INFORMATION

- > 3,762 SF Available (divisible)
- > \$28 \$30 PSF NNN (CAM est. \$6.25)
- > Former nail salon and spa
- Impressive Architecture
- Excellent Visibility
- Ample Parking
- > Quick Access to and from I-15
- Strong Demographics
- > Built in 2019