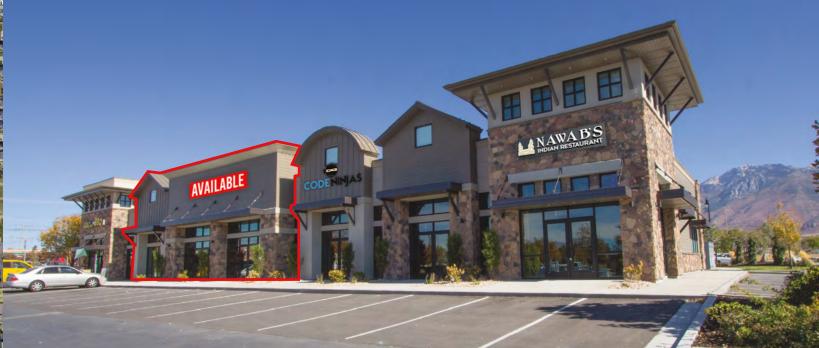

## PROPERTY INFORMATION

- > 3,762 SF Available (divisible)
- > \$28 \$30 PSF NNN (CAM est. \$6.25)
- > Former nail salon and spa
- Impressive Architecture
- Excellent Visibility
- Ample Parking
- > Quick Access to and from I-15
- Strong Demographics
- > Built in 2019