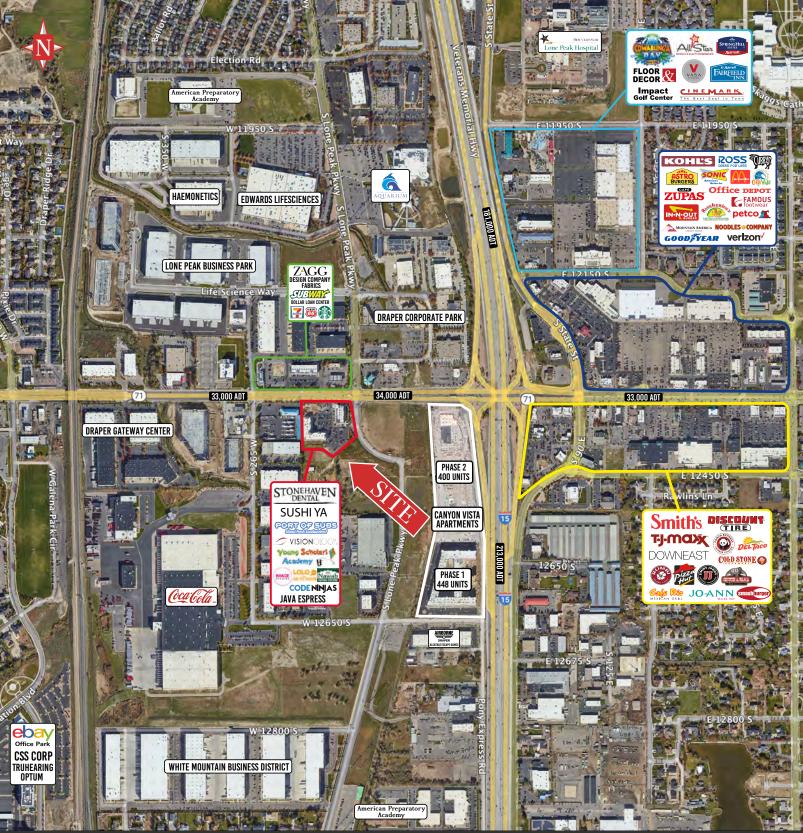

## South Willow Retail Center

153 West 12300 South Draper, UT 84020

## PROPERTY INFORMATION

- > 3,762 SF Available (divisible)
- > \$28 \$30 PSF NNN (CAM est. \$6.25)
- > Former nail salon and spa
- Impressive Architecture
- Excellent Visibility
- Ample Parking
- > Quick Access to and from I-15
- Strong Demographics
- > Built in 2019