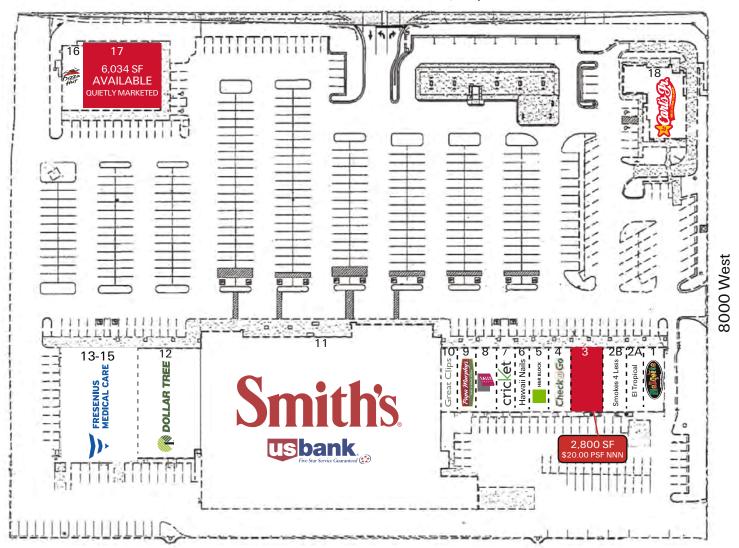

#### PROPERTY INFORMATION

- > 6,034 SF (divisible) QUIETLY MARKETED
- > 2,800 SF Former Dental Office \$20.00 PSF NNN
- > NNN charges estimated at \$6.54 PSF
- > Smith's Grocery anchored
- > Great mix of national & local tenants
- Heart of Magna Shopping Center

tlongaker@naipremier.com

Marlon Hill
Principal Broker, MBA
801 548 3262
mhill@naipremier.com

3500 South - 17,000 cars/day

| SUITE | TENANT                | SUITE | TENANT              | SUITE | TENANT                 |
|-------|-----------------------|-------|---------------------|-------|------------------------|
| 1     | Beto's                | 6     | Hawaii Nails        | 13-15 | Fresenius Medical Care |
| 2A    | El Tropical, desserts | 7     | Cricket Wireless    | 16    | Pizza Hut              |
| 2B    | Smokes 4 Less         | 8     | Sally Beauty Supply | 17    | 6,034 SF (divisible)   |
| 3     | Former Dental Office  | 9     | Papa Murphy's       | 17    | AVAILABLE              |
|       | 2,800 SF AVAILABLE    | 10    | Great Clips         |       | QUIETLY MARKETED       |
| 4     | Check 'n Go           | 11    | Smith's/U.S. Bank   | 18    | Carl's Jr.             |
| 5     | H&R Block             | 12    | Dollar Tree         |       |                        |