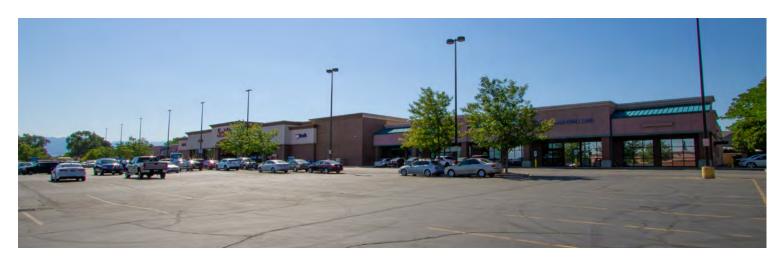

#### PROPERTY INFORMATION

- > 6,034 SF (divisible) QUIETLY MARKETED
- > 2,800 SF Former Dental Office \$20.00 PSF NNN
- > NNN charges estimated at \$6.54 PSF
- > Smith's Grocery anchored
- > Great mix of national & local tenants
- Heart of Magna Shopping Center

tlongaker@naipremier.com

Marlon Hill
Principal Broker, MBA
801 548 3262
mhill@naipremier.com

3500 South - 17,000 cars/day

| SUITE | TENANT                | SUITE | TENANT              | SUITE | TENANT                 |
|-------|-----------------------|-------|---------------------|-------|------------------------|
| 1     | Beto's                | 6     | Hawaii Nails        | 13-15 | Fresenius Medical Care |
| 2A    | El Tropical, desserts | 7     | Cricket Wireless    | 16    | Pizza Hut              |
| 2B    | Smokes 4 Less         | 8     | Sally Beauty Supply | 17    | 6,034 SF (divisible)   |
| 3     | Former Dental Office  | 9     | Papa Murphy's       | 17    | AVAILABLE              |
|       | 2,800 SF AVAILABLE    | 10    | Great Clips         |       | QUIETLY MARKETED       |
| 4     | Check 'n Go           | 11    | Smith's/U.S. Bank   | 18    | Carl's Jr.             |
| 5     | H&R Block             | 12    | Dollar Tree         |       |                        |