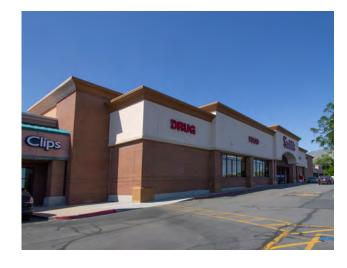

#### PROPERTY INFORMATION

- > 6,034 SF (divisible) QUIETLY MARKETED
- > 2,800 SF Former Dental Office \$20.00 PSF NNN
- > NNN charges estimated at \$6.54 PSF
- > Smith's Grocery anchored
- > Great mix of national & local tenants
- Heart of Magna Shopping Center

tlongaker@naipremier.com

Marlon Hill
Principal Broker, MBA
801 548 3262
mhill@naipremier.com

3500 South - 17,000 cars/day

| SUITE | TENANT                | SUITE | TENANT              | SUITE | TENANT                 |
|-------|-----------------------|-------|---------------------|-------|------------------------|
| 1     | Beto's                | 6     | Hawaii Nails        | 13-15 | Fresenius Medical Care |
| 2A    | El Tropical, desserts | 7     | Cricket Wireless    | 16    | Pizza Hut              |
| 2B    | Smokes 4 Less         | 8     | Sally Beauty Supply | 17    | 6,034 SF (divisible)   |
| 3     | Former Dental Office  | 9     | Papa Murphy's       | 17    | AVAILABLE              |
|       | 2,800 SF AVAILABLE    | 10    | Great Clips         |       | QUIETLY MARKETED       |
| 4     | Check 'n Go           | 11    | Smith's/U.S. Bank   | 18    | Carl's Jr.             |
| 5     | H&R Block             | 12    | Dollar Tree         |       |                        |