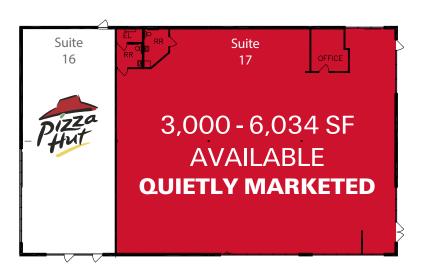

#### PROPERTY INFORMATION

- > 6,034 SF (divisible) QUIETLY MARKETED
- > 2,800 SF Former Dental Office \$20.00 PSF NNN
- > NNN charges estimated at \$6.54 PSF
- > Smith's Grocery anchored
- > Great mix of national & local tenants
- Heart of Magna Shopping Center

tlongaker@naipremier.com

Marlon Hill
Principal Broker, MBA
801 548 3262
mhill@naipremier.com

3500 South - 17,000 cars/day

| SUITE | TENANT                | SUITE | TENANT              | SUITE | TENANT                 |
|-------|-----------------------|-------|---------------------|-------|------------------------|
| 1     | Beto's                | 6     | Hawaii Nails        | 13-15 | Fresenius Medical Care |
| 2A    | El Tropical, desserts | 7     | Cricket Wireless    | 16    | Pizza Hut              |
| 2B    | Smokes 4 Less         | 8     | Sally Beauty Supply | 17    | 6,034 SF (divisible)   |
| 3     | Former Dental Office  | 9     | Papa Murphy's       | 17    | AVAILABLE              |
|       | 2,800 SF AVAILABLE    | 10    | Great Clips         |       | QUIETLY MARKETED       |
| 4     | Check 'n Go           | 11    | Smith's/U.S. Bank   | 18    | Carl's Jr.             |
| 5     | H&R Block             | 12    | Dollar Tree         |       |                        |