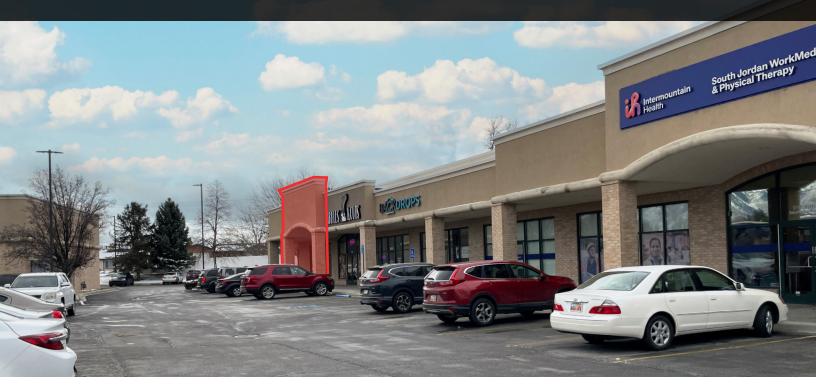

### PROPERTY INFORMATION

- > \$20.00 PSF NNN (est NNN \$7.00)
- > Suite 200: 1,309 SF
- > Great Visibility and Access
- > Ample Parking
- > Near River Park Office Development
- > Minutes to I-15 or Redwood Road
- Co-Tenants: Domino's, IHC WorkMed, Greek Souvlaki, Planned Parenthood, Salt Box Studio & Suites, Sawtooth Tile & Stone, and Kibbles and Cuts