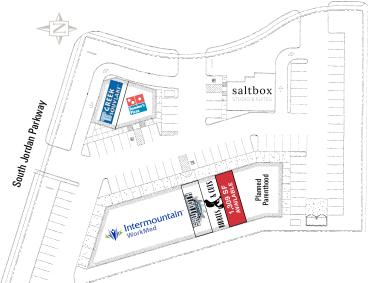

### PROPERTY INFORMATION

- > \$20.00 PSF NNN (est NNN \$7.00)
- > Suite 200: 1,309 SF
- > Great Visibility and Access
- > Ample Parking
- > Near River Park Office Development
- > Minutes to I-15 or Redwood Road
- Co-Tenants: Domino's, IHC WorkMed, Greek Souvlaki, Planned Parenthood, Salt Box Studio & Suites, Sawtooth Tile & Stone, and Kibbles and Cuts