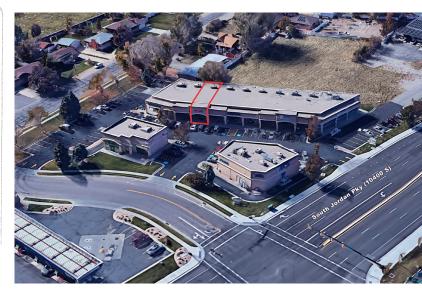

### PROPERTY INFORMATION

- > \$20.00 PSF NNN (est NNN \$7.00)
- > Suite 200: 1,309 SF
- > Great Visibility and Access
- > Ample Parking
- > Near River Park Office Development
- > Minutes to I-15 or Redwood Road
- Co-Tenants: Domino's, IHC WorkMed, Greek Souvlaki, Planned Parenthood, Salt Box Studio & Suites, Sawtooth Tile & Stone, and Kibbles and Cuts