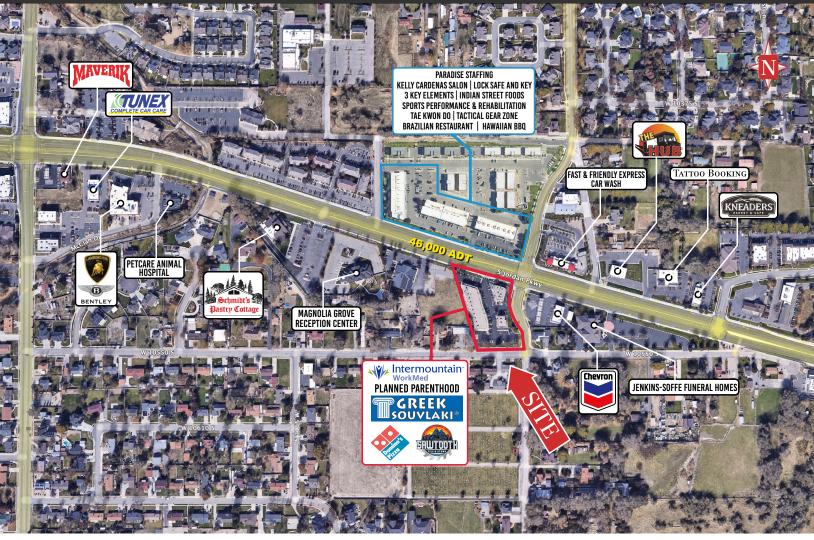

### PROPERTY INFORMATION

- > \$20.00 PSF NNN (est NNN \$7.00)
- > Suite 200: 1,309 SF
- > Great Visibility and Access
- > Ample Parking
- > Near River Park Office Development
- > Minutes to I-15 or Redwood Road
- Co-Tenants: Domino's, IHC WorkMed, Greek Souvlaki, Planned Parenthood, Salt Box Studio & Suites, Sawtooth Tile & Stone, and Kibbles and Cuts