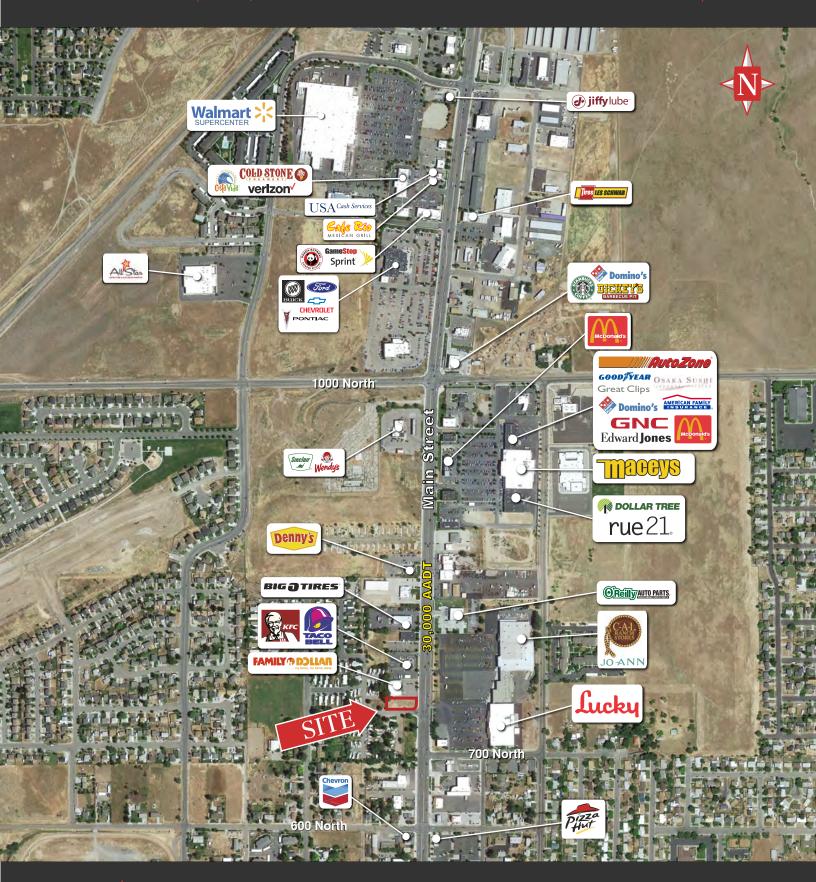

## Tooele Commercial Land

693 North Main Street Tooele, UT 84074

## PROPERTY INFORMATION

- > Approx. 0.463 Acres
- > Sales Price: \$319,900
- > Zoned Commercial
- > Common Access w/ Family Dollar
- Great Main Street Visibility
- > Lucky's Grocery Shadow Anchored
- > Built-to-Suit Potential