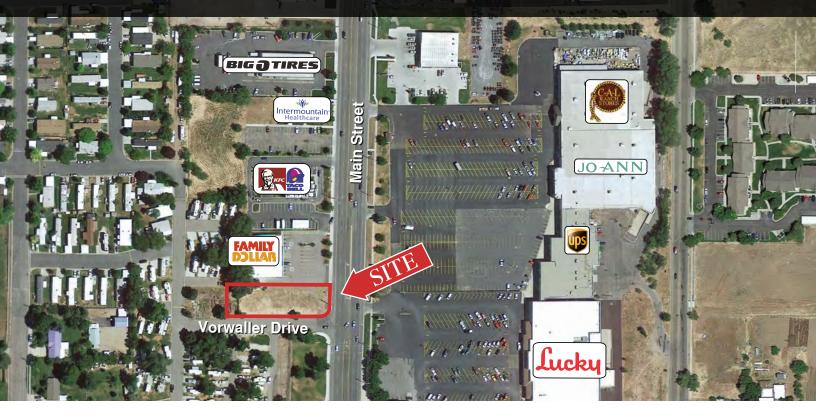

## Tooele Commercial Land

693 North Main Street Tooele, UT 84074

## PROPERTY INFORMATION

- > Approx. 0.463 Acres
- > Sales Price: \$319,900
- > Zoned Commercial
- > Common Access w/ Family Dollar
- Great Main Street Visibility
- > Lucky's Grocery Shadow Anchored
- > Built-to-Suit Potential