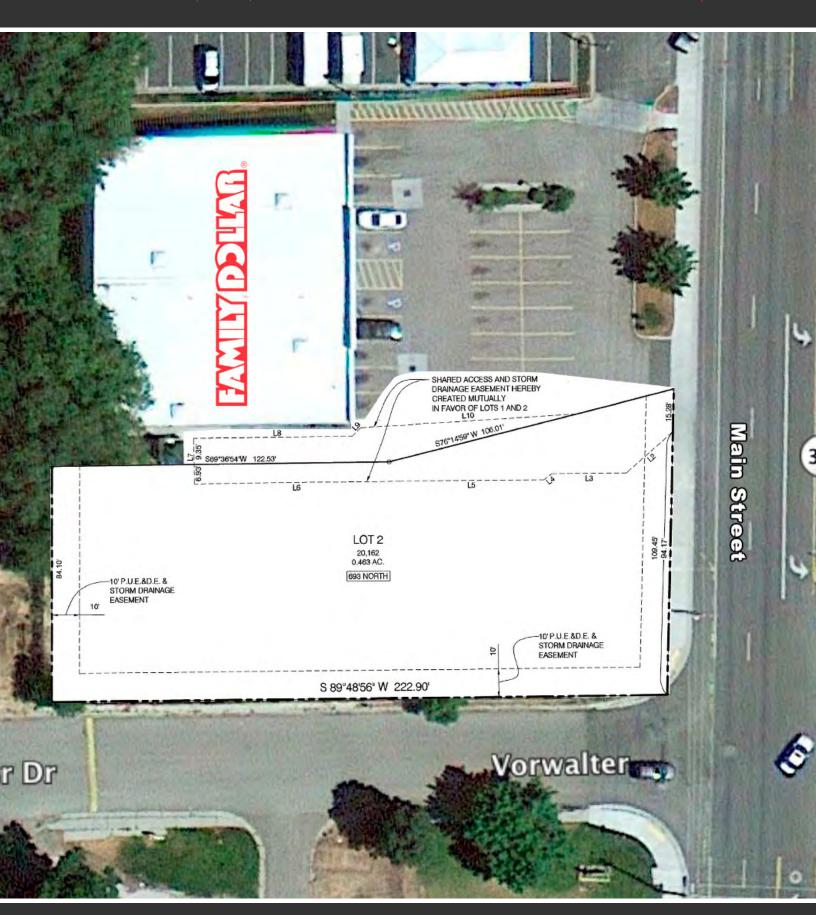

## Tooele Commercial Land

693 North Main Street Tooele, UT 84074

## PROPERTY INFORMATION

- > Approx. 0.463 Acres
- > Sales Price: \$319,900
- > Zoned Commercial
- > Common Access w/ Family Dollar
- Great Main Street Visibility
- > Lucky's Grocery Shadow Anchored
- > Built-to-Suit Potential