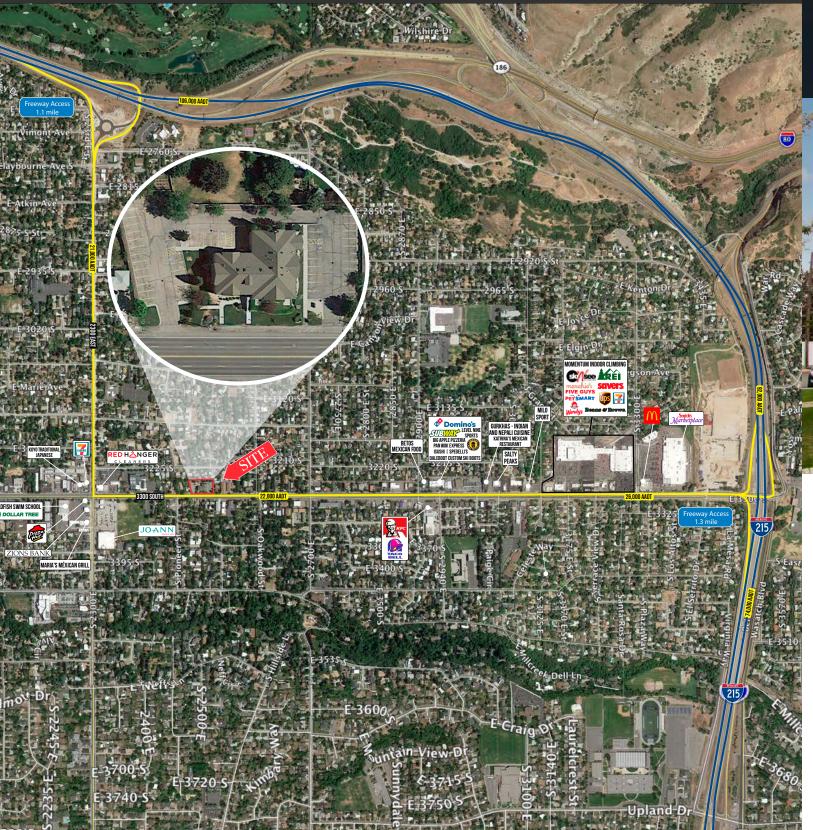

## Millcreek Office

2505 East 3300 South Salt Lake City, UT 84109

## PROPERTY INFORMATION

- **Suite 200 2,078 RSF**, \$20/SF Full Service
- Elevator
- ADA Compliant
- > Ample parking
- Located in a great residential area
- Many nearby restaurants, retail and amenities
- > Easy access to I-80 and I-215