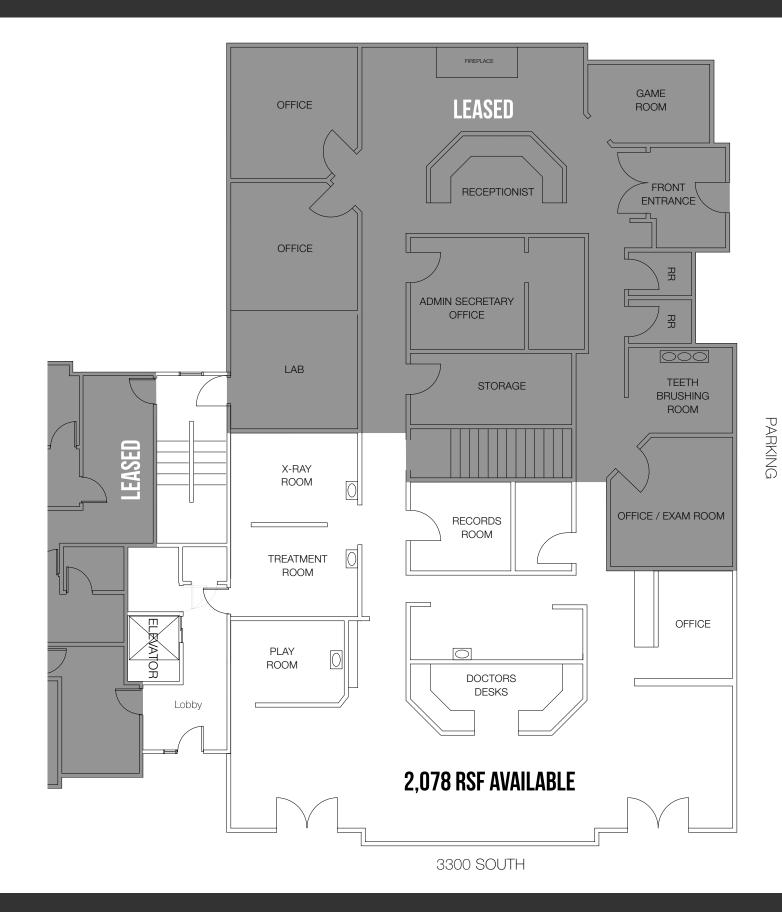

## PROPERTY INFORMATION

- **Suite 200 2,078 RSF**, \$20/SF Full Service
- Elevator
- ADA Compliant
- > Ample parking
- Located in a great residential area
- Many nearby restaurants, retail and amenities
- > Easy access to I-80 and I-215

7455 Union Park Avenue Ste. A, Midvale, Utah 84047 801 255 3333 | naipremier.com

2505 East 3300 South | Salt Lake City, UT 84109

**Suite 200** - 2,078 RSF | \$20.00/SF