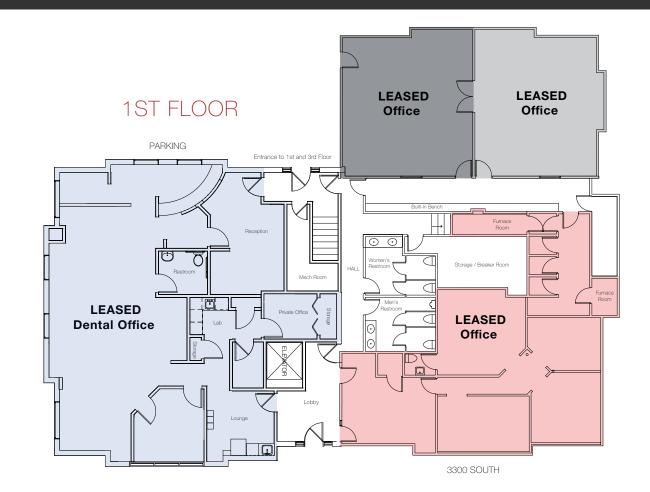

## PROPERTY INFORMATION

- > Sale price: \$2,600,000.00
- > Located in a great residential area
- > Close to many amenities
- > Easy freeway access to I-80 and I-215
- > 0.96 Acres
- > Building square footage is 13,835
- > 51 Parking stalls
- > Built in 2001