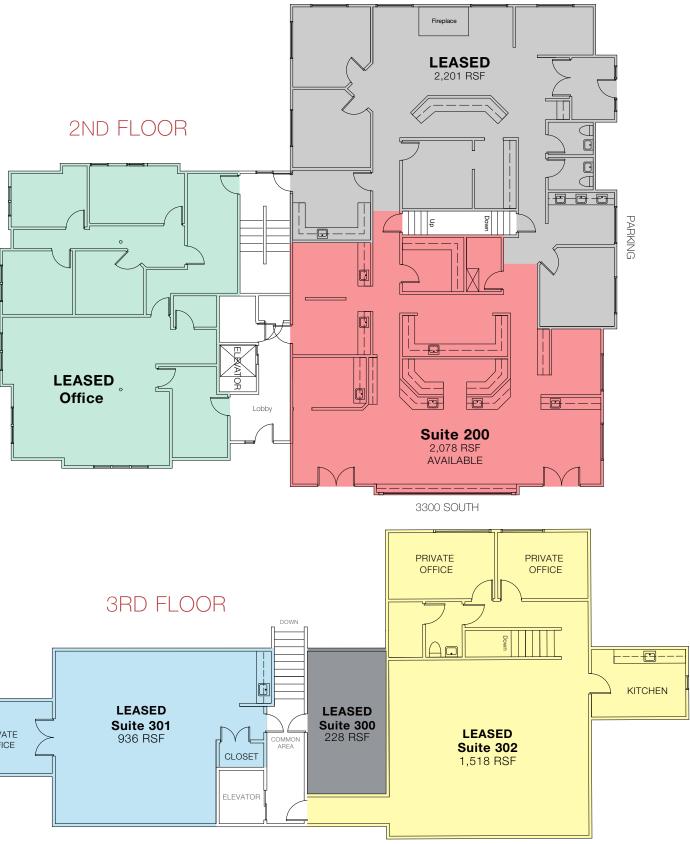

## PROPERTY INFORMATION

- > Sale price: \$2,600,000.00
- > Located in a great residential area
- > Close to many amenities
- > Easy freeway access to I-80 and I-215
- > 0.96 Acres
- > Building square footage is 13,835
- > 51 Parking stalls
- > Built in 2001

Jim McLachlan c 801 750 7991 jim@naipremier.com

2ND FLOOR