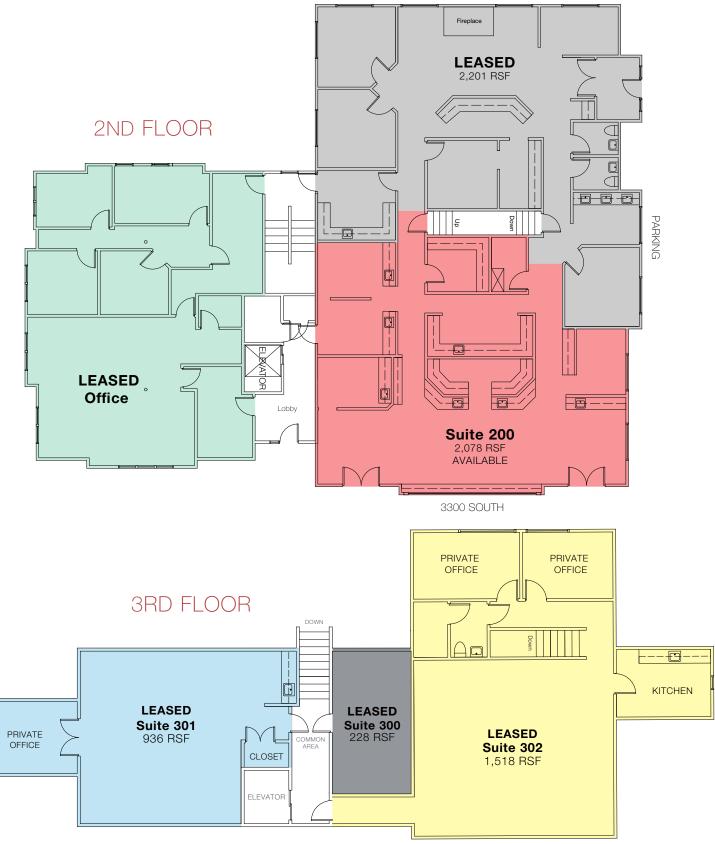

THE PROPERTY OR ANY HAZARDS CONTAINED THEREIN ARE ANY TO BE IMPLIED.



## DEMOGRAPHICS

| POPULATION        | 1 MILE    | 3 MILE    | 5 MILE    |
|-------------------|-----------|-----------|-----------|
| 2023 EST          | 15,645    | 115,877   | 254,410   |
| 2028 PROJ         | 15,438    | 118,620   | 259,058   |
| HOUSEHOLDS        |           |           |           |
| 2023 EST          | 5,663     | 46,281    | 104,739   |
| 2028 PROJ         | 5,640     | 48,310    | 108,170   |
| INCOME            |           |           |           |
| 2023 AVG          | \$158,851 | \$154,711 | \$131,667 |
| 2023 MED          | \$114,193 | \$107,016 | \$87,677  |
| Source: ESRI 2024 |           |           |           |

Jim McLachlan c 801 750 7991 jim@naipremier.com



2ND FLOOR















### FOR SALE

7455 Union Park Avenue Ste. A, Midvale, Utah 84047 801 255 3333 **naipremier.com**