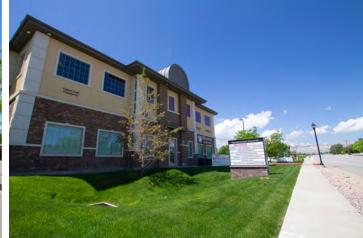

### INVESTMENT SUMMARY

| Price           | \$4,300,000.00          |
|-----------------|-------------------------|
| Price PSF       | \$248.00                |
| Occupied        | 100%                    |
| Year Built      | 2007                    |
| Square Footage  | 17,348 SF               |
| Total Land Area | 1.27                    |
| Property Type   | 2 Story Office Building |

### HIGHLIGHTS

- \$4,300,000.00
- 17,348 SF
- Close Location To Bangerter Highway
- Gorgeous finishes in a beautiful colonial style
- 2 Story office building with basement
- Ample parking
- Monument signage and exterior building signage
- One Block From the Riverton Hospital