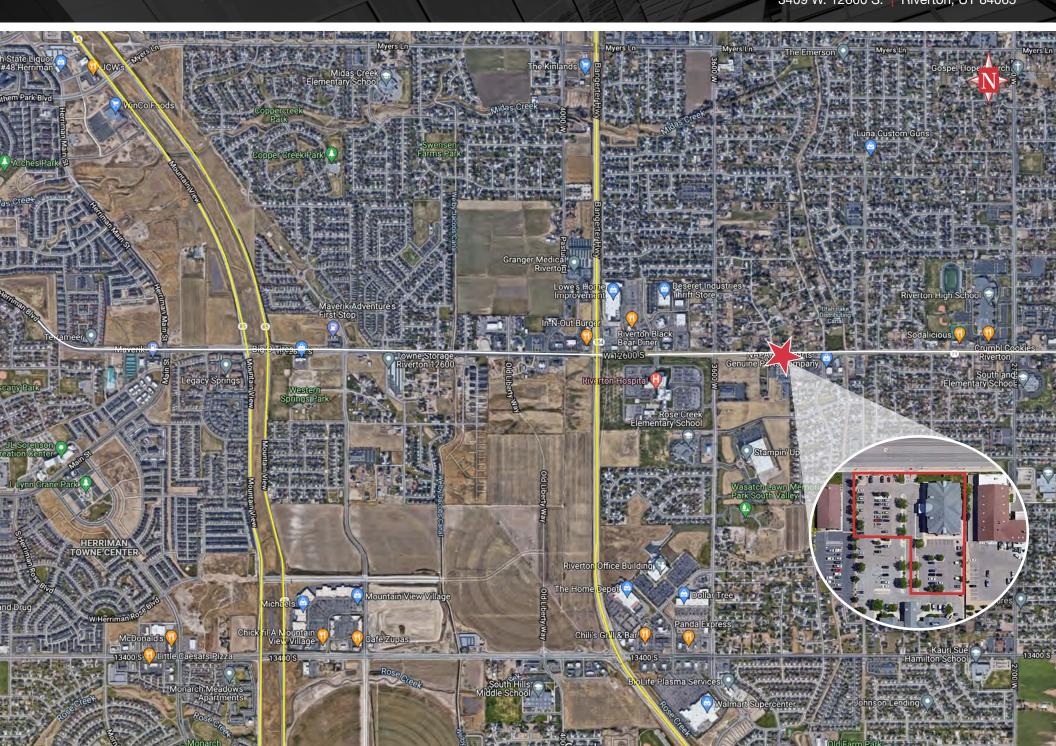

### HIGHLIGHTS

- \$4,300,000.00
- 17,348 SF
- Close Location To Bangerter Highway
- Gorgeous finishes in a beautiful colonial style
- 2 Story office building with basement
- Ample parking
- Monument signage and exterior building signage
- One Block From the Riverton Hospital