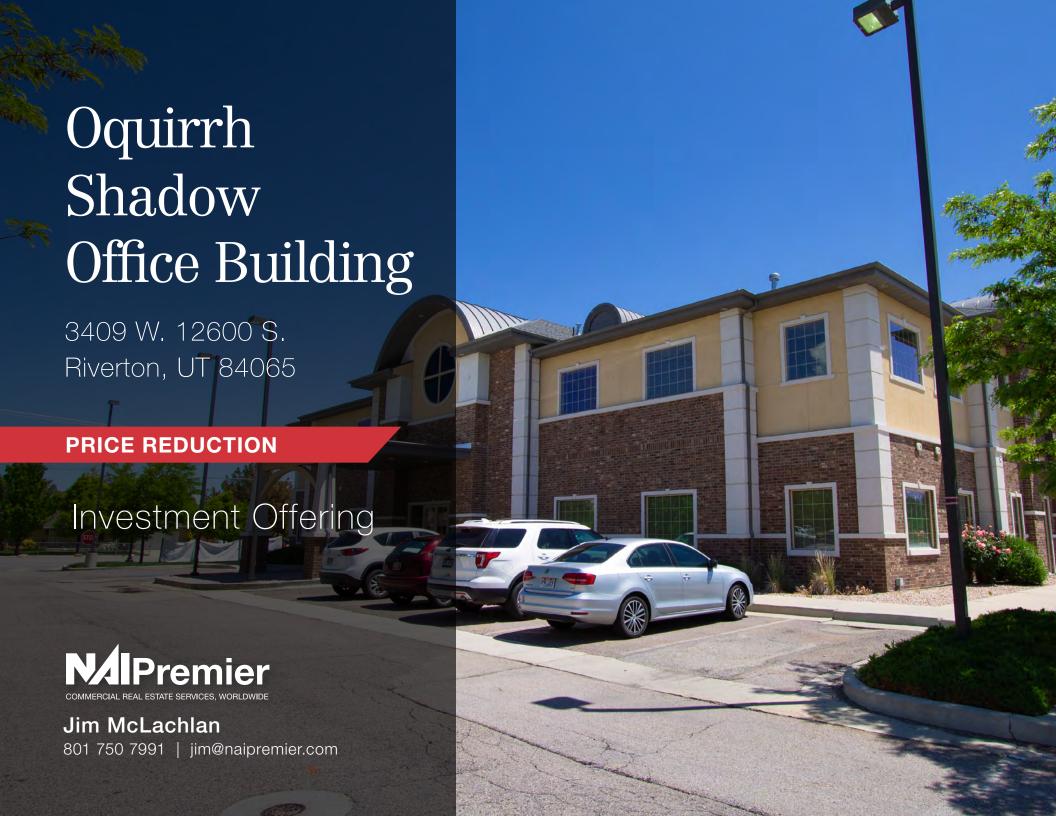

### INVESTMENT SUMMARY

| Price           | \$4,300,000.00          |
|-----------------|-------------------------|
| Price PSF       | \$248.00                |
| Occupied        | 100%                    |
| Year Built      | 2007                    |
| Square Footage  | 17,348 SF               |
| Total Land Area | 1.27                    |
| Property Type   | 2 Story Office Building |

### HIGHLIGHTS

- \$4,300,000.00
- 17,348 SF
- Close Location To Bangerter Highway
- Gorgeous finishes in a beautiful colonial style
- 2 Story office building with basement
- Ample parking
- Monument signage and exterior building signage
- One Block From the Riverton Hospital