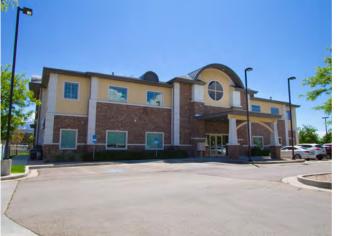

### INVESTMENT SUMMARY

| Price           | \$4,300,000.00          |
|-----------------|-------------------------|
| Price PSF       | \$248.00                |
| Occupied        | 100%                    |
| Year Built      | 2007                    |
| Square Footage  | 17,348 SF               |
| Total Land Area | 1.27                    |
| Property Type   | 2 Story Office Building |

### HIGHLIGHTS

- \$4,300,000.00
- 17,348 SF
- Close Location To Bangerter Highway
- Gorgeous finishes in a beautiful colonial style
- 2 Story office building with basement
- Ample parking
- Monument signage and exterior building signage
- One Block From the Riverton Hospital