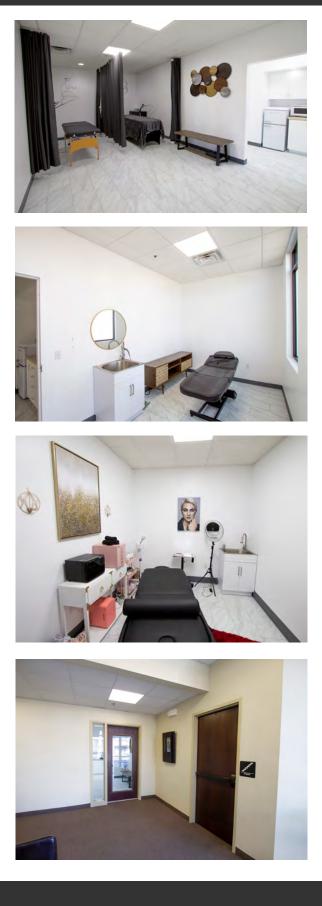

## **PROPERTY INFORMATION**

- 880 SF >
- Sales Price: \$199,000.00 >
- First floor space >
- Current tenant is a salon
- Building signage >
- Close to a lot of amenities >
- Easy Access to I-15 at 9000 South >
- Updated modern style >
- Kitchenette
- Two rooms have sinks >