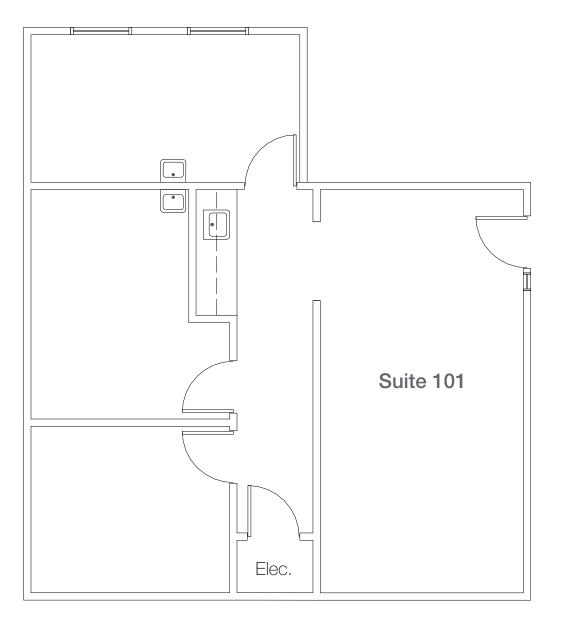

## East Ridge Office Condo

8706 South 700 East, Suite 101 Sandy, UT 84070

## **PROPERTY INFORMATION**

- 880 SF >
- Sales Price: \$199,000.00 >
- First floor space >
- Current tenant is a salon
- Building signage >
- Close to a lot of amenities >
- Easy Access to I-15 at 9000 South >
- Updated modern style >
- Kitchenette
- Two rooms have sinks >