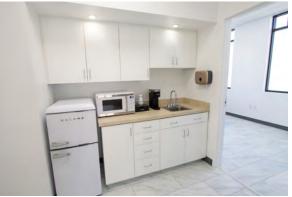

## **PROPERTY INFORMATION**

- 880 SF >
- Sales Price: \$199,000.00 >
- First floor space >
- Current tenant is a salon
- Building signage >
- Close to a lot of amenities >
- Easy Access to I-15 at 9000 South >
- Updated modern style >
- Kitchenette
- Two rooms have sinks >