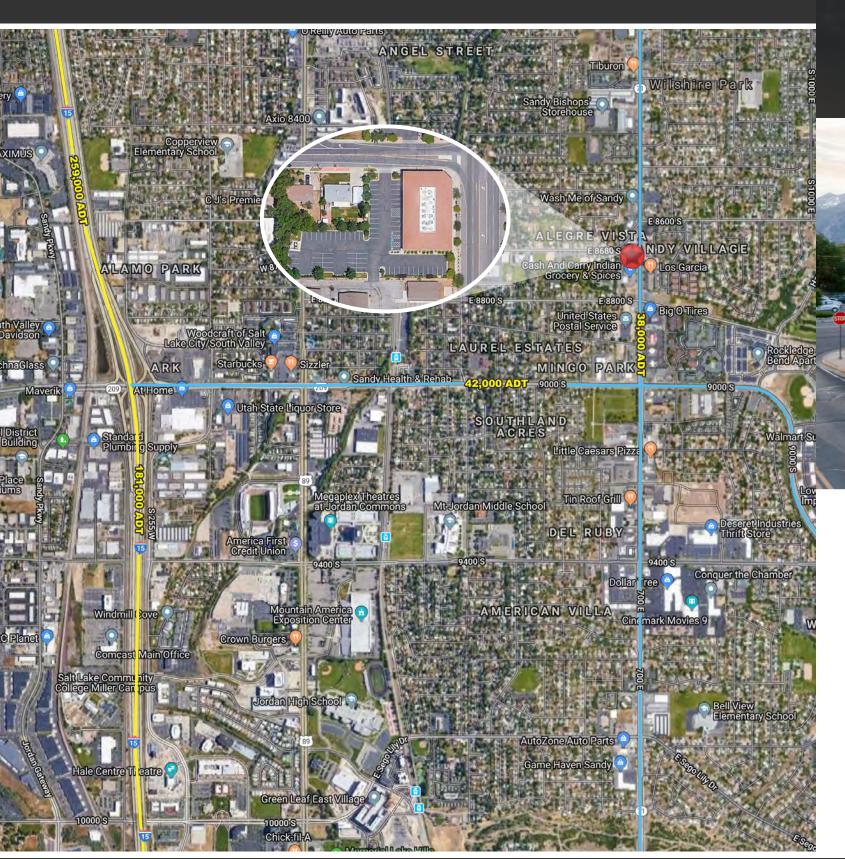

## East Ridge Office Condo

8706 South 700 East, Suite 101 Sandy, UT 84070

## **PROPERTY INFORMATION**

- 880 SF >
- Sales Price: \$199,000.00 >
- First floor space >
- Current tenant is a salon
- Building signage >
- Close to a lot of amenities >
- Easy Access to I-15 at 9000 South >
- Updated modern style >
- Kitchenette
- Two rooms have sinks >