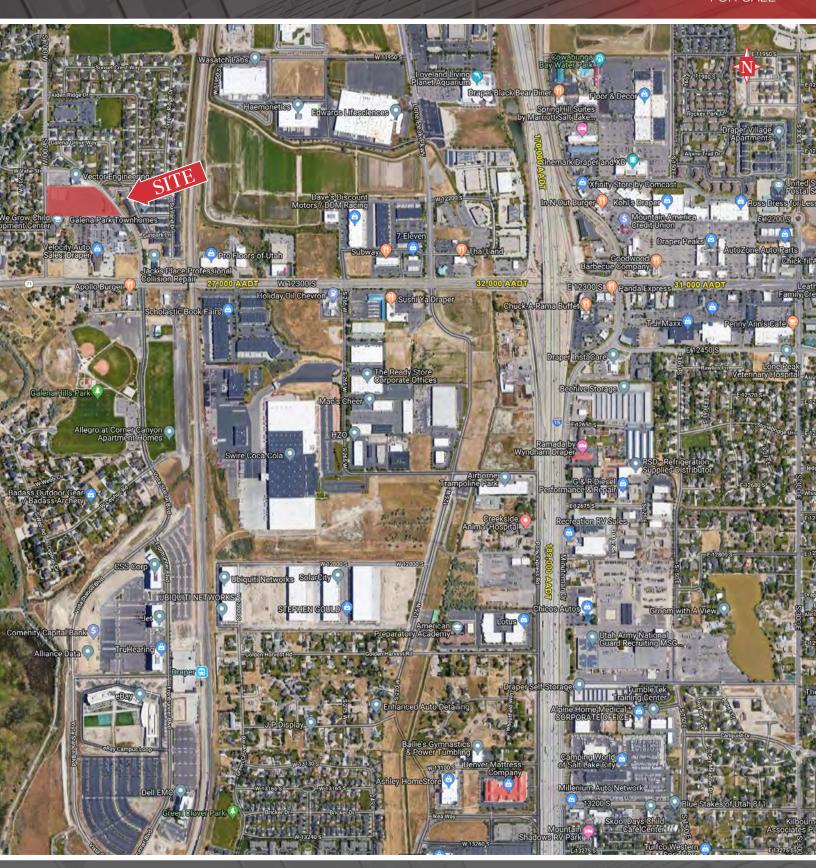

## PROPERTY INFORMATION

- > Flat 4.19 Acres
- > Zoned C-C
- > Call For Pricing
- > Close to I-15

| DEMOGRAPHICS           | 1 MILE    | 3 MILE    | 5 MILE    |
|------------------------|-----------|-----------|-----------|
| POPULATION             |           |           |           |
| 2020 EST               | 4,645     | 88,359    | 237,846   |
| 2025 EST               | 4,957     | 93,773    | 252,660   |
| HOUSEHOLDS             |           |           |           |
| 2020 EST               | 1,406     | 26,352    | 73,351    |
| 2025 EST               | 1,498     | 27,979    | 77,898    |
| INCOME                 |           |           |           |
| 2020 AVG               | \$158,214 | \$129,326 | \$128,007 |
| 2020 MED               | \$121,983 | \$104,407 | \$101,605 |
| Source: Sites USA 2020 |           |           |           |