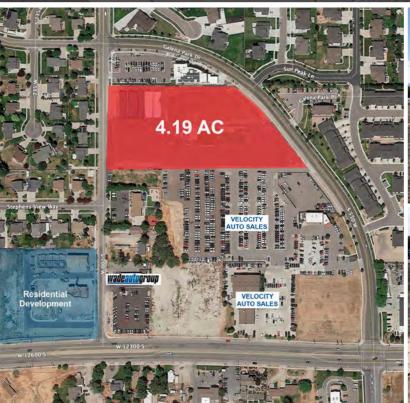

## PROPERTY INFORMATION

- > Flat 4.19 Acres
- > Zoned C-C
- > Call For Pricing
- > Close to I-15

| DEMOGRAPHICS           | 1 MILE    | 3 MILE    | 5 MILE    |
|------------------------|-----------|-----------|-----------|
| POPULATION             |           |           |           |
| 2020 EST               | 4,645     | 88,359    | 237,846   |
| 2025 EST               | 4,957     | 93,773    | 252,660   |
| HOUSEHOLDS             |           |           |           |
| 2020 EST               | 1,406     | 26,352    | 73,351    |
| 2025 EST               | 1,498     | 27,979    | 77,898    |
| INCOME                 |           |           |           |
| 2020 AVG               | \$158,214 | \$129,326 | \$128,007 |
| 2020 MED               | \$121,983 | \$104,407 | \$101,605 |
| Source: Sites USA 2020 |           |           |           |