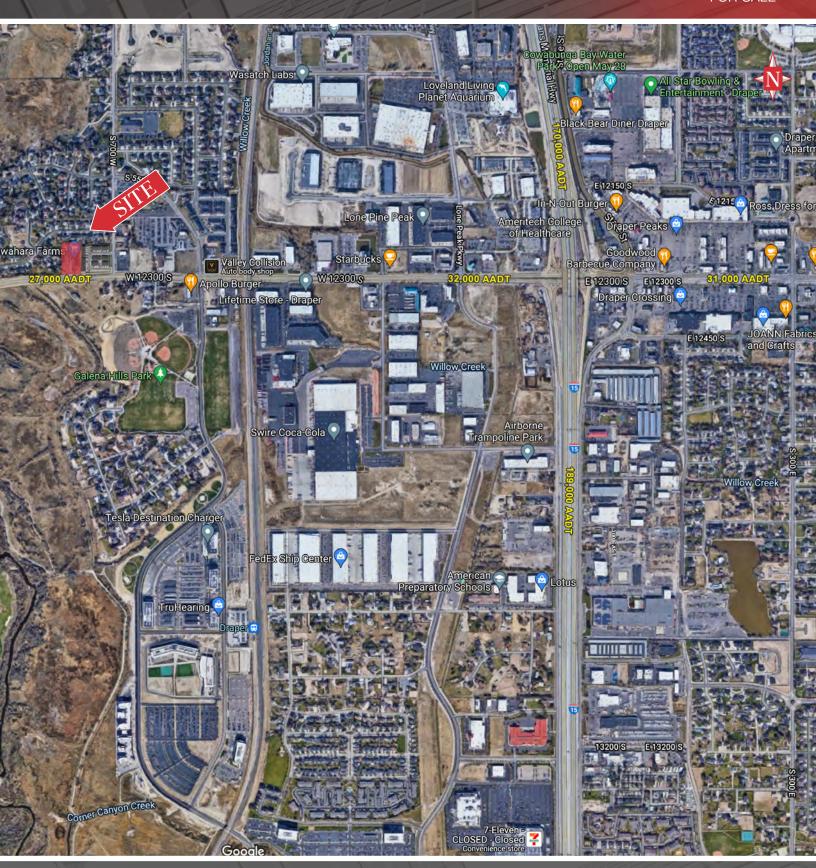

## PROPERTY INFORMATION

- > 1.95 Acres
- > Easy access along 12300 South
- > Close I-15 access
- > High Frontage Road
- > Zoned C01

| DEMOGRAPHICS           | 1 MILE    | 3 MILE    | 5 MILE    |
|------------------------|-----------|-----------|-----------|
| POPULATION             |           |           |           |
| 2021 EST               | 7,180     | 90,234    | 243,779   |
| 2026 EST               | 8,287     | 98,453    | 265,271   |
| HOUSEHOLDS             |           |           |           |
| 2021 EST               | 1,991     | 26,114    | 72,078    |
| 2026 EST               | 2,274     | 28,560    | 78,529    |
| INCOME                 |           |           |           |
| 2021 AVG               | \$147,110 | \$128,363 | \$125,658 |
| 2021 MED               | \$124,789 | \$108,795 | \$105,416 |
| Source: Sites USA 2021 |           |           |           |