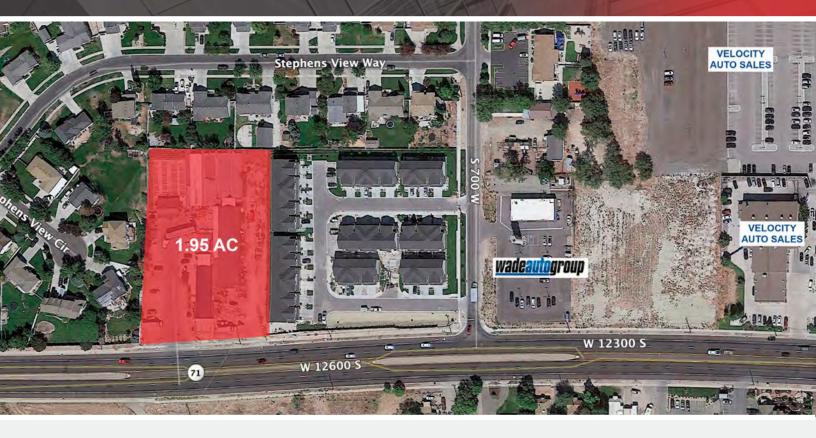

## PROPERTY INFORMATION

- > 1.95 Acres
- > Easy access along 12300 South
- > Close I-15 access
- > High Frontage Road
- > Zoned C01

| DEMOGRAPHICS           | 1 MILE    | 3 MILE    | 5 MILE    |
|------------------------|-----------|-----------|-----------|
| POPULATION             |           |           |           |
| 2021 EST               | 7,180     | 90,234    | 243,779   |
| 2026 EST               | 8,287     | 98,453    | 265,271   |
| HOUSEHOLDS             |           |           |           |
| 2021 EST               | 1,991     | 26,114    | 72,078    |
| 2026 EST               | 2,274     | 28,560    | 78,529    |
| INCOME                 |           |           |           |
| 2021 AVG               | \$147,110 | \$128,363 | \$125,658 |
| 2021 MED               | \$124,789 | \$108,795 | \$105,416 |
| Source: Sites USA 2021 |           |           |           |