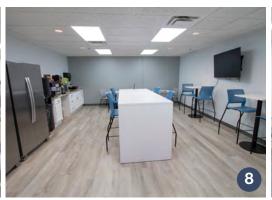

### PROPERTY INFORMATION

- Suite 290 13,411 SF office area
  Suite 285 7,478 SF meeting area
- Lease rate: \$17.50, full service
- > Furniture is included
- Gated parking available
- Elevator
- > Recently remodeled
- > Close Location To Bangerter Highway
- > 10 minutes to SL Intl. Airport/Downtown SLC
- > Easy access to I-80 and I-215
- > Reception/waiting area, cubicle layout (open office), large break room, 3 conference rooms, private offices.