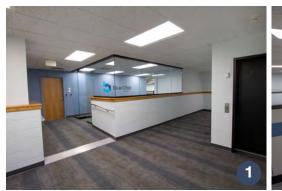

### PROPERTY INFORMATION

- Suite 290 13,411 SF office area
  Suite 285 7,478 SF meeting area
- Lease rate: \$17.50, full service
- > Furniture is included
- Gated parking available
- Elevator
- > Recently remodeled
- > Close Location To Bangerter Highway
- > 10 minutes to SL Intl. Airport/Downtown SLC
- > Easy access to I-80 and I-215
- > Reception/waiting area, cubicle layout (open office), large break room, 3 conference rooms, private offices.