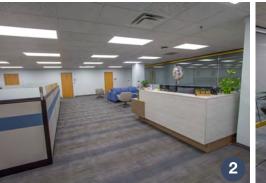

### PROPERTY INFORMATION

- Suite 290 13,411 SF office area
  Suite 285 7,478 SF meeting area
- Lease rate: \$17.50, full service
- > Furniture is included
- Gated parking available
- Elevator
- > Recently remodeled
- > Close Location To Bangerter Highway
- > 10 minutes to SL Intl. Airport/Downtown SLC
- > Easy access to I-80 and I-215
- > Reception/waiting area, cubicle layout (open office), large break room, 3 conference rooms, private offices.