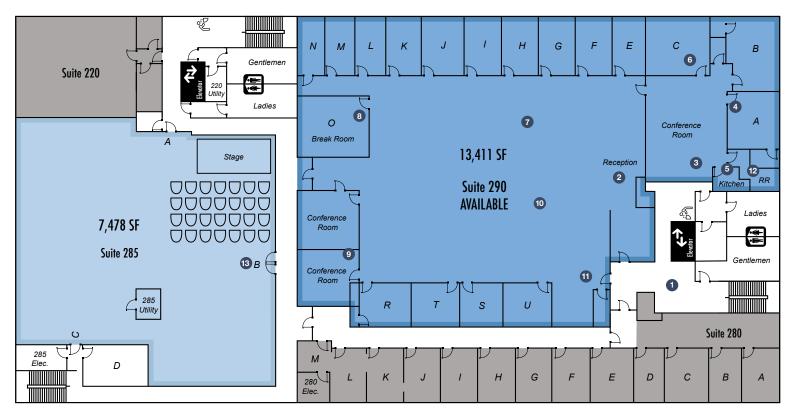

### PROPERTY INFORMATION

- Suite 290 13,411 SF office area
  Suite 285 7,478 SF meeting area
- Lease rate: \$17.50, full service
- > Furniture is included
- Gated parking available
- Elevator
- > Recently remodeled
- > Close Location To Bangerter Highway
- > 10 minutes to SL Intl. Airport/Downtown SLC
- > Easy access to I-80 and I-215
- > Reception/waiting area, cubicle layout (open office), large break room, 3 conference rooms, private offices.

7455 Union Park Avenue Ste. A, Midvale, Utah 84047 801 255 3333 | naipremier.com

1890 South 3850 West | Salt Lake City, UT 84104

Level 2 - Suite 290