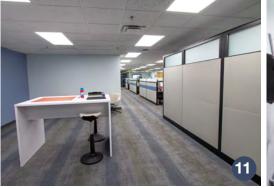

### PROPERTY INFORMATION

- Suite 290 13,411 SF office area
  Suite 285 7,478 SF meeting area
- Lease rate: \$17.50, full service
- > Furniture is included
- Gated parking available
- Elevator
- > Recently remodeled
- > Close Location To Bangerter Highway
- > 10 minutes to SL Intl. Airport/Downtown SLC
- > Easy access to I-80 and I-215
- > Reception/waiting area, cubicle layout (open office), large break room, 3 conference rooms, private offices.