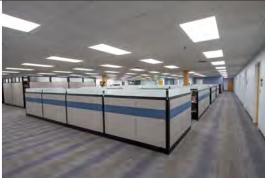

### PROPERTY INFORMATION

- Suite 290 13,411 SF office area
  Suite 285 7,478 SF meeting area
- Lease rate: \$17.50, full service
- > Furniture is included
- Gated parking available
- Elevator
- > Recently remodeled
- > Close Location To Bangerter Highway
- > 10 minutes to SL Intl. Airport/Downtown SLC
- > Easy access to I-80 and I-215
- > Reception/waiting area, cubicle layout (open office), large break room, 3 conference rooms, private offices.