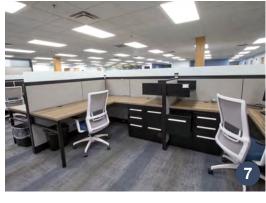

### PROPERTY INFORMATION

- Suite 290 13,411 SF office area
  Suite 285 7,478 SF meeting area
- Lease rate: \$17.50, full service
- > Furniture is included
- Gated parking available
- Elevator
- > Recently remodeled
- > Close Location To Bangerter Highway
- > 10 minutes to SL Intl. Airport/Downtown SLC
- > Easy access to I-80 and I-215
- > Reception/waiting area, cubicle layout (open office), large break room, 3 conference rooms, private offices.