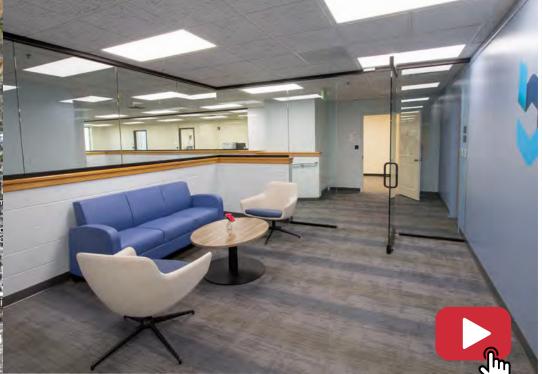

### PROPERTY INFORMATION

- Suite 290 13,411 SF office area
  Suite 285 7,478 SF meeting area
- Lease rate: \$17.50, full service
- > Furniture is included
- Gated parking available
- Elevator
- > Recently remodeled
- > Close Location To Bangerter Highway
- > 10 minutes to SL Intl. Airport/Downtown SLC
- > Easy access to I-80 and I-215
- > Reception/waiting area, cubicle layout (open office), large break room, 3 conference rooms, private offices.