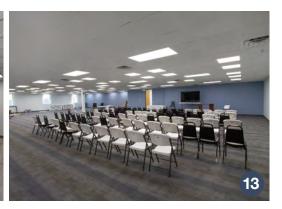

### PROPERTY INFORMATION

- Suite 290 13,411 SF office area
  Suite 285 7,478 SF meeting area
- Lease rate: \$17.50, full service
- > Furniture is included
- Gated parking available
- Elevator
- > Recently remodeled
- > Close Location To Bangerter Highway
- > 10 minutes to SL Intl. Airport/Downtown SLC
- > Easy access to I-80 and I-215
- > Reception/waiting area, cubicle layout (open office), large break room, 3 conference rooms, private offices.