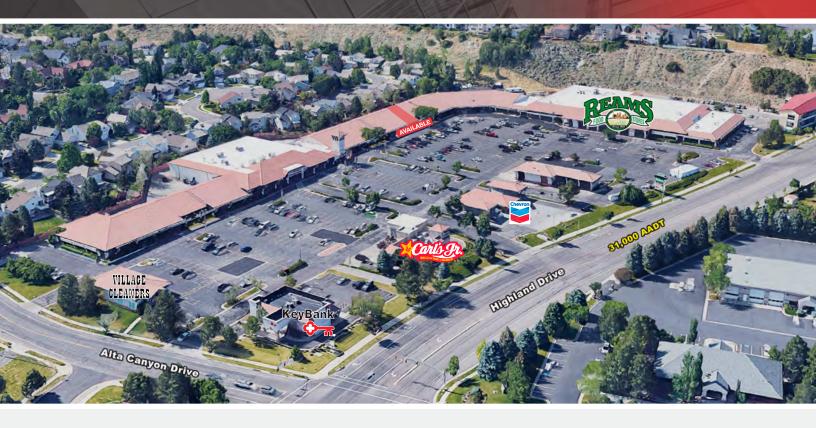

#### PROPERTY INFORMATION

- 1,614 SF Available
- Lease rate: \$10.00 \$12.00 NNN
- CAM: Approx \$3.00 PSF
- Reams anchored center
- Many nearby amenities
- Surrounding tenants:

| DEMOGRAPHICS | 1 MILE    | 3 MILE    | 5 MILE    |
|--------------|-----------|-----------|-----------|
| POPULATION   |           |           |           |
| 2020 EST     | 14,381    | 113,087   | 228,923   |
| 2025 EST     | 15,337    | 120,067   | 243,203   |
| HOUSEHOLDS   |           |           |           |
| 2020 EST     | 4,724     | 40,964    | 84,565    |
| 2025 EST     | 5,047     | 43,526    | 89,848    |
| INCOME       |           |           |           |
| 2020 AVG     | \$142,087 | \$125,358 | \$117,996 |
| 2020 MED     | \$110,549 | \$95,461  | \$88,616  |