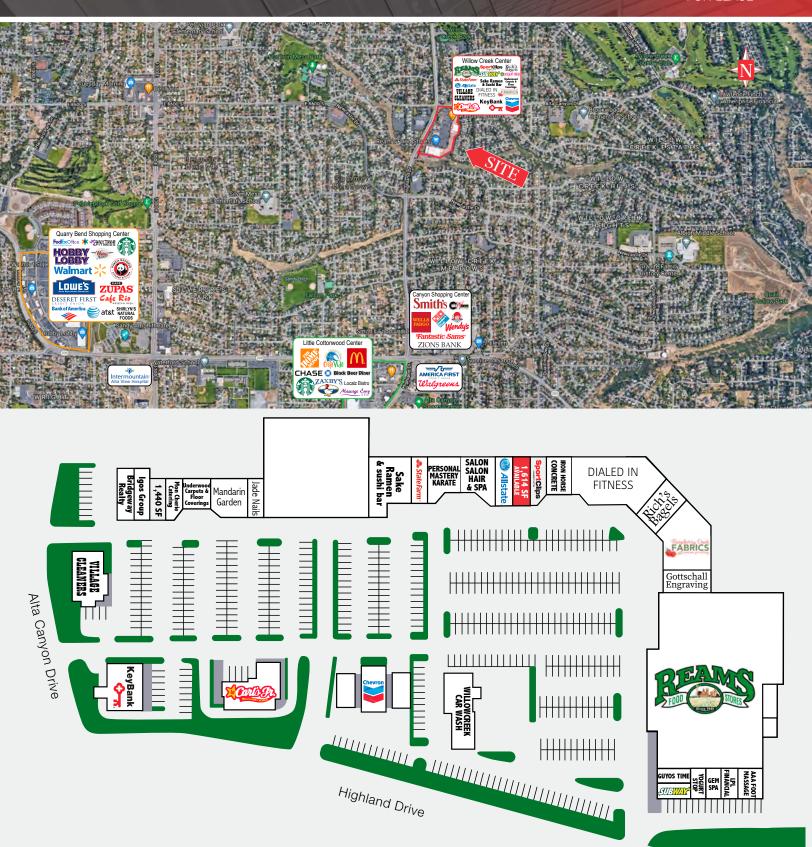

#### PROPERTY INFORMATION

- 1,614 SF Available
- Lease rate: \$10.00 \$12.00 NNN
- CAM: Approx \$3.00 PSF
- Reams anchored center
- Many nearby amenities
- Surrounding tenants:

| DEMOGRAPHICS | 1 MILE    | 3 MILE    | 5 MILE    |
|--------------|-----------|-----------|-----------|
| POPULATION   |           |           |           |
| 2020 EST     | 14,381    | 113,087   | 228,923   |
| 2025 EST     | 15,337    | 120,067   | 243,203   |
| HOUSEHOLDS   |           |           |           |
| 2020 EST     | 4,724     | 40,964    | 84,565    |
| 2025 EST     | 5,047     | 43,526    | 89,848    |
| INCOME       |           |           |           |
| 2020 AVG     | \$142,087 | \$125,358 | \$117,996 |
| 2020 MED     | \$110,549 | \$95,461  | \$88,616  |