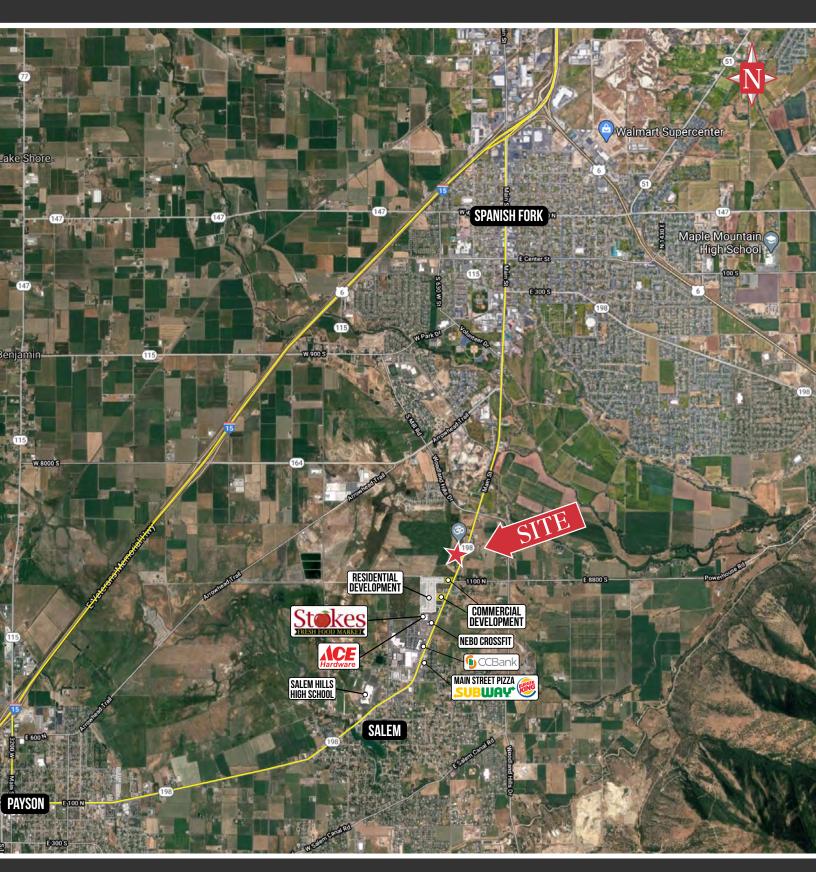

## Spanish Fork Land

8660 S. State Road Spanish Fork, UT 84660

## LAND | FOR SALE

Currently used as a salvage business. In a rapidly developing area with over 9,000 new homes approved by the City of Salem.

## PROPERTY INFORMATION

- **REDUCED PRICE:** \$800,000.00
- Approx 2.46 acres
- 1,331 SF building
- Surrounded by development
- Frontage on SR-198 and 400 W
- Currently an auto wrecking yard. Sold with or without business.
- Well and septic tank on property
- Plans to annex this into the city Salem are in motion