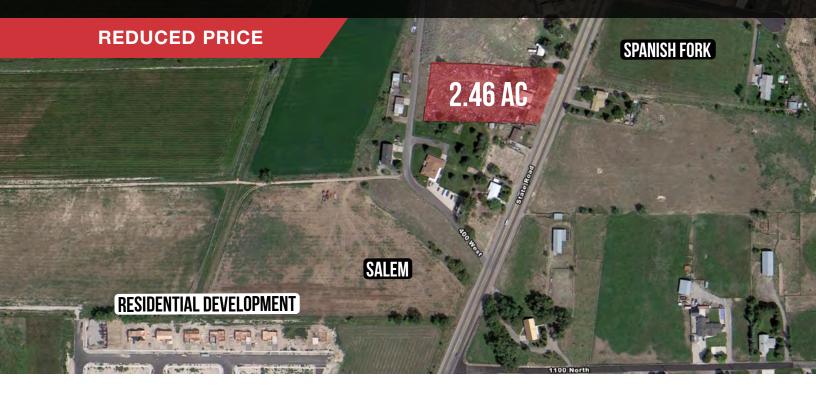

## Spanish Fork Land

8660 S. State Road Spanish Fork, UT 84660

## LAND | FOR SALE

Currently used as a salvage business. In a rapidly developing area with over 9,000 new homes approved by the City of Salem.

## PROPERTY INFORMATION

- **REDUCED PRICE:** \$800,000.00
- Approx 2.46 acres
- 1,331 SF building
- Surrounded by development
- Frontage on SR-198 and 400 W
- Currently an auto wrecking yard. Sold with or without business.
- Well and septic tank on property
- Plans to annex this into the city Salem are in motion