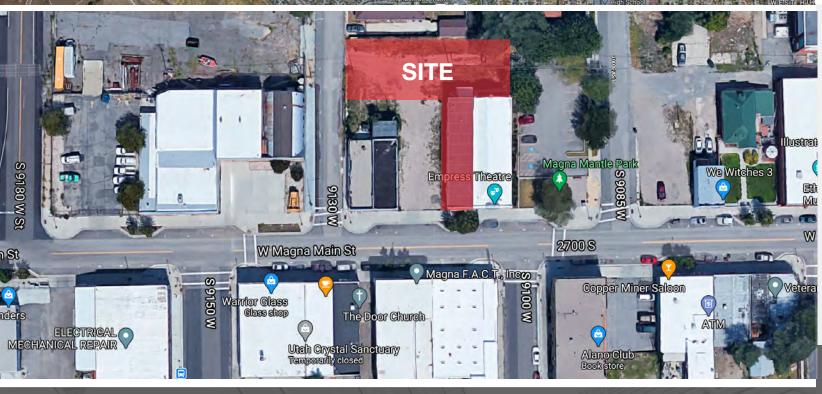

## 9108 W Magna Main St, Magna, UT 84044

## Red Rooster Records

9108 W Magna Main St. Magna, UT 84044

2-story building with basement, undergoing a face lift and renovations. Sustained damage due to the earthquake. Current renovation is for retail and office use. Updating to current building codes. Accepting offers as-is in present stage of construction.