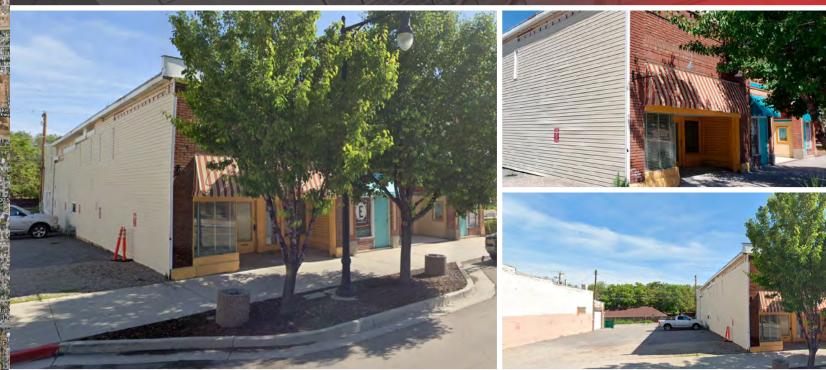

## Red Rooster Records

9108 W Magna Main St. Magna, UT 84044

2-story building with basement, undergoing a face lift and renovations. Sustained damage due to the earthquake. Current renovation is for retail and office use. Updating to current building codes. Accepting offers as-is in present stage of construction.