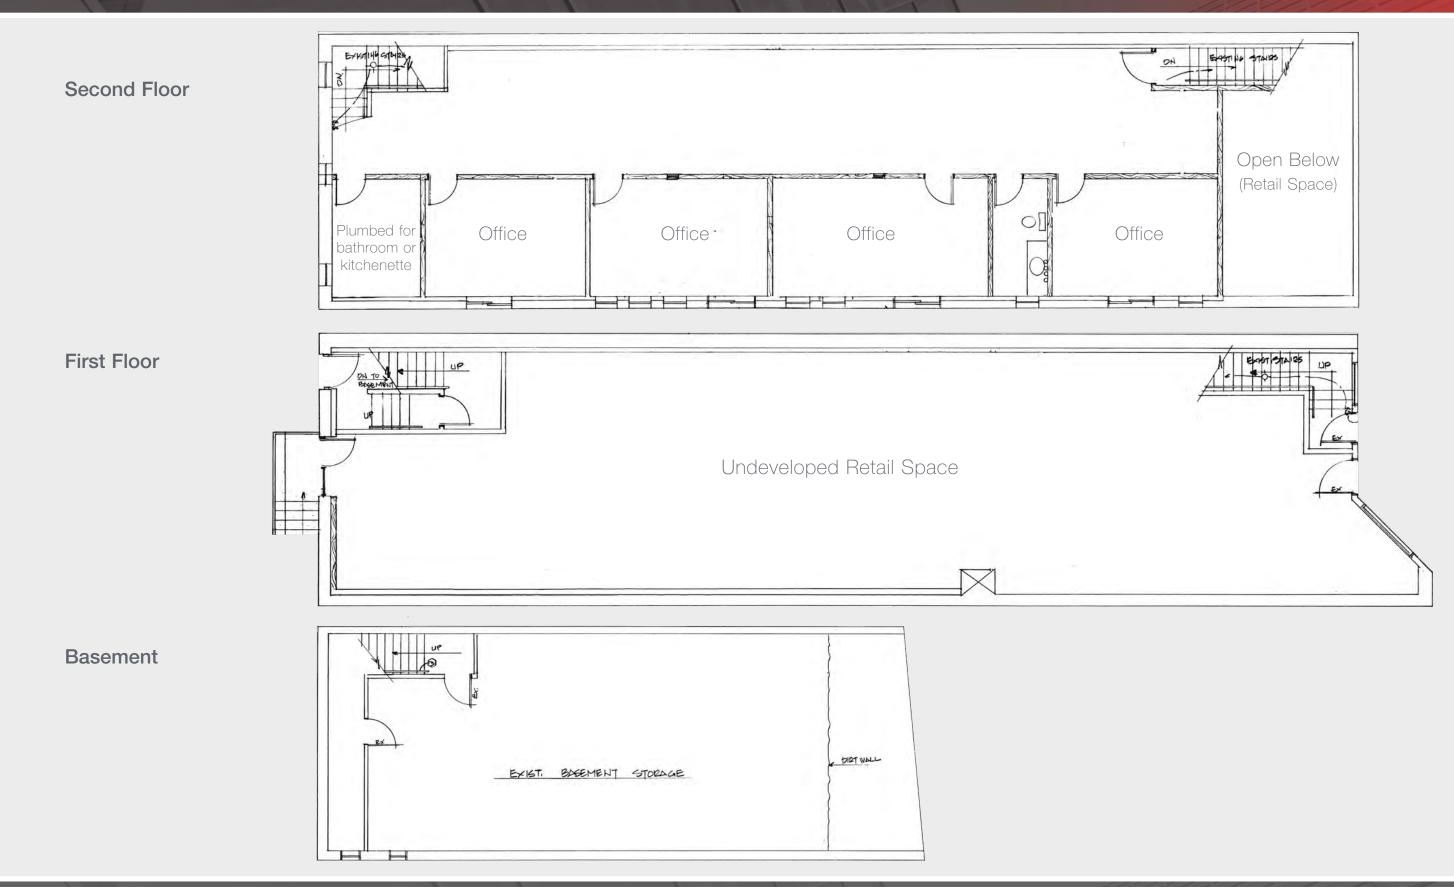

## **PROPERTY INFORMATION**

- Size: 4,000 SF >
- Sales price: \$320,000.00 >
- Lot is approx 0.23 acres >
- 1st floor will be open plan >
- 2nd floor will be built out as office >
- Basement allowing for storage >
- Additional parcel to the rear zoned > residential is included