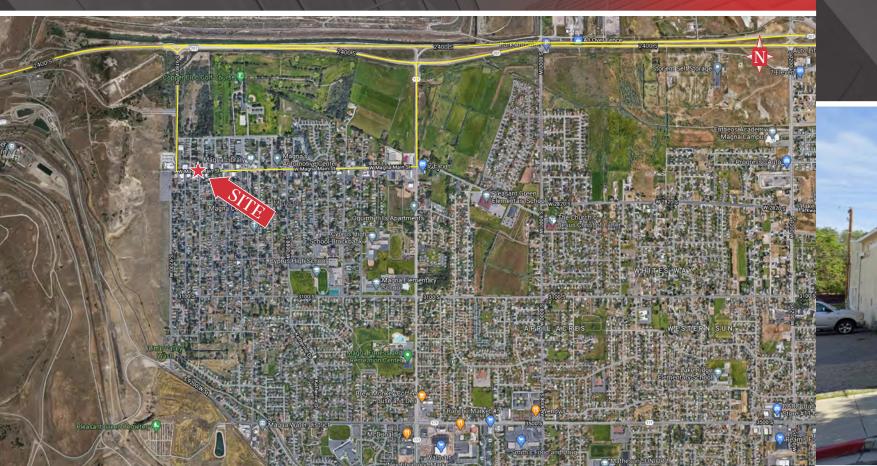

## 9108 W Magna Main St, Magna, UT 84044

## Red Rooster Records

9108 W Magna Main St. Magna, UT 84044

2-story building with basement, undergoing a face lift and renovations. Sustained damage due to the earthquake. Current renovation is for retail and office use. Updating to current building codes. Accepting offers as-is in present stage of construction.