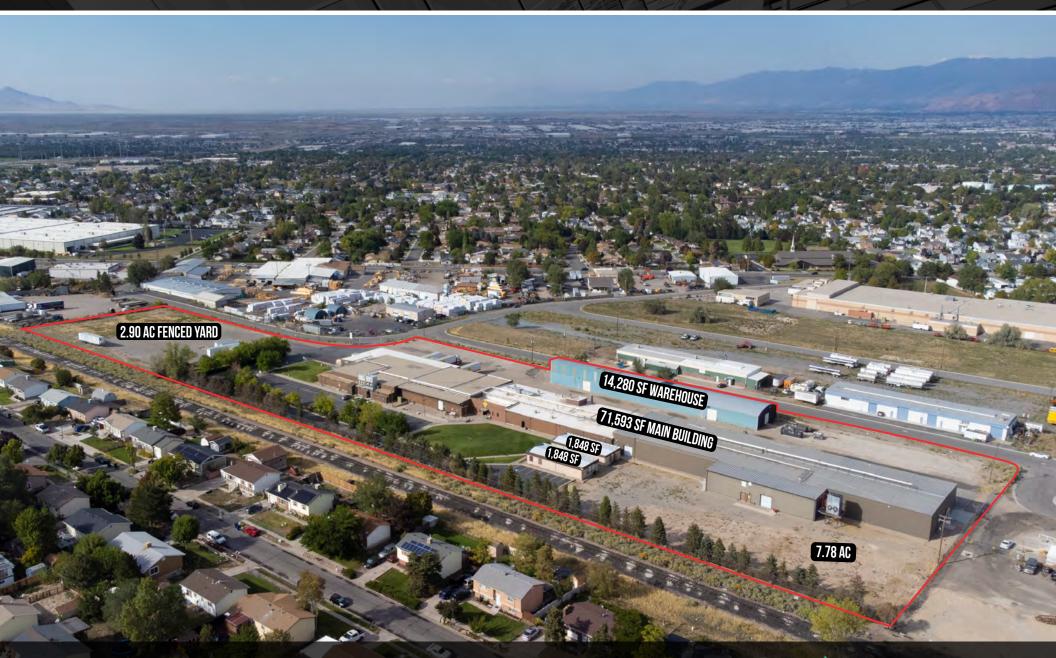

## Property Specifications

| APN                        | 20-12-127-002                                                    |
|----------------------------|------------------------------------------------------------------|
| Building Size              | 71,593 SF                                                        |
| Site Acreage               | 10.68 AC                                                         |
| Year Built                 | 1942/2005                                                        |
| Building Coverage          | 15.39%                                                           |
| Construction Type          | Refrigerated / Food Processing                                   |
| Property Type              | CMU / Metal                                                      |
| Zoning                     | M-1                                                              |
| Flood Zone                 | Zone X                                                           |
| Seismic Zone               | Zone 3                                                           |
| Clear Height (to low beam) | 11'- 20'                                                         |
| Roof                       | Built up, three-ply roof / TPO /modified bituminous roof / metal |
| <b>=</b> :::::             | Six, 6" lines which are fed through                              |