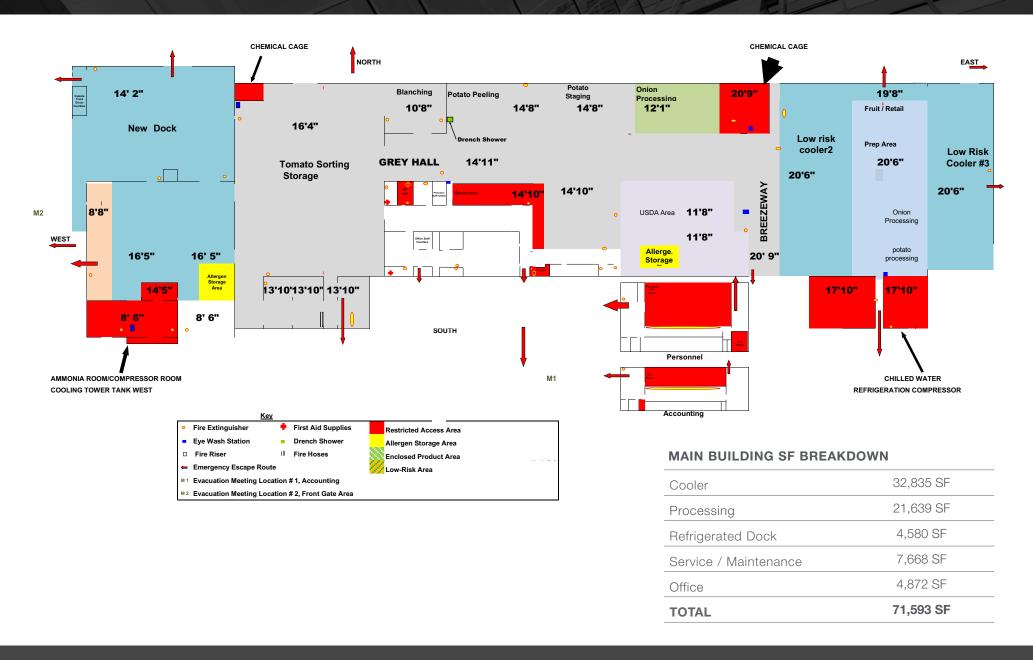

## Property Specifications

| APN                        | 20-12-127-002                                                    |
|----------------------------|------------------------------------------------------------------|
| Building Size              | 71,593 SF                                                        |
| Site Acreage               | 10.68 AC                                                         |
| Year Built                 | 1942/2005                                                        |
| Building Coverage          | 15.39%                                                           |
| Construction Type          | Refrigerated / Food Processing                                   |
| Property Type              | CMU / Metal                                                      |
| Zoning                     | M-1                                                              |
| Flood Zone                 | Zone X                                                           |
| Seismic Zone               | Zone 3                                                           |
| Clear Height (to low beam) | 11'- 20'                                                         |
| Roof                       | Built up, three-ply roof / TPO /modified bituminous roof / metal |
| <b>=</b> :::::             | Six, 6" lines which are fed through                              |