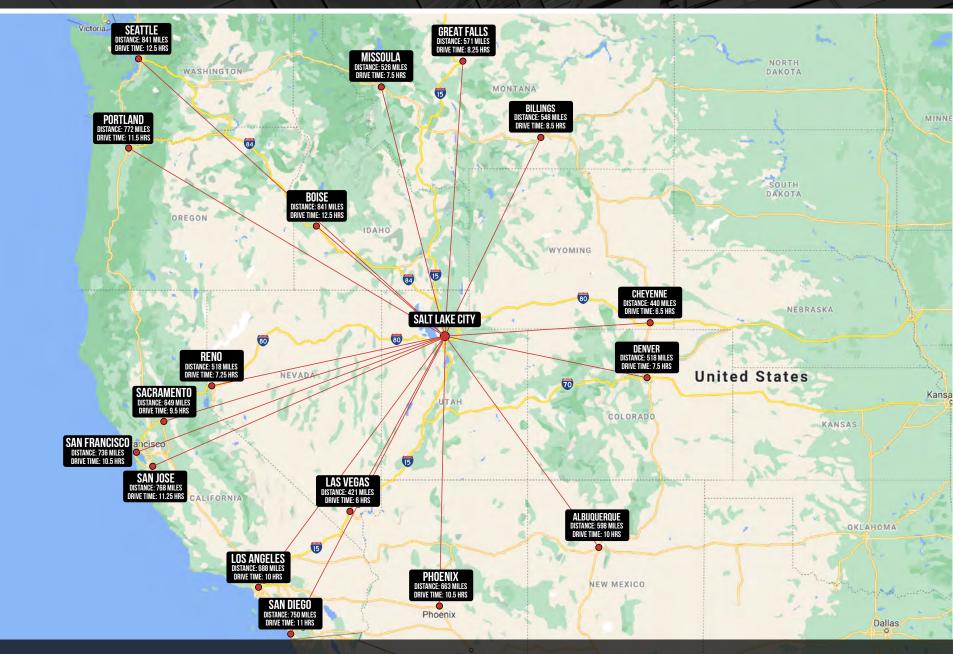

0 S. 5300 W. | Kearns, UT 84118



Sprinklers



NO WARRANTY OR REPRESENTATION, EXPRESS OR IMPLIED, IS MADE AS TO THE ACCURACY OF THE INFORMATION CONTAINED HEREIN, AND THE SAME IS SUBMITTED SUBJECT TO ERRORS, OMISSIONS, CHANGE OF PRICE, RENTAL OR OTHER CONDITIONS, PRIOR SALE, LEASE OR FINANCING, OR WITHDRAWAL WITHOUT NOTICE, AND OF ANY SPECIAL LISTING CONDITIONS IMPOSED BY OUR PRINCIPALS NO WARRANTIES OR REPRESENTATIONS ARE MADE AS TO THE CONDITION OF THE PROPERTY OR ANY HAZARDS CONTAINED THEREIN ARE ANY TO BE IMPLIED.

### Turnkey Refrigerated Fresh Cut Produce Facility

4850 S. 5300 W. | Kearns, UT 84118

























4850 S. 5300 W. | Kearns, UT 84118







## Turnkey Refrigerated Fresh Cut Produce Facility

4850 S. 5300 W. | Kearns, UT 84118



#### Crossroads of the West









#### Doug Cole Associate Broker

Associate Broker
Industrial & Land Specialist
801 680 8688
dcole@naipremier.com



7455 Union Park Avenue Ste. A, Salt Lake City, Utah 84047 801 255 3333 | naipremier.com



provenderpartners.com

Healthy real estate alternatives for food users everywhere.

NO WARRANTY OR REPRESENTATION, EXPRESS OR IMPLIED, IS MADE AS TO THE ACCURACY OF THE INFORMATION CONTAINED HEREIN, AND THE SAME IS SUBMITTED SUBJECT TO ERRORS, OMISSIONS, CHANGE OF PRICE, RENTAL OR OTHER CONDITIONS, PRIOR SALE, LEASE OR FINANCING, OR WITHDRAWAL WITHOUT NOTICE, AND OF ANY SPECIAL LISTING CONDITIONS IMPOSED BY OUR PRINCIPALS NO WARRANTIES OR REPRESENTATIONS ARE MADE AS TO THE CONDITION OF THE PROPERTY OR ANY HAZARDS CONTAINED THEREIN ARE ANY TO BE IMPLIED.