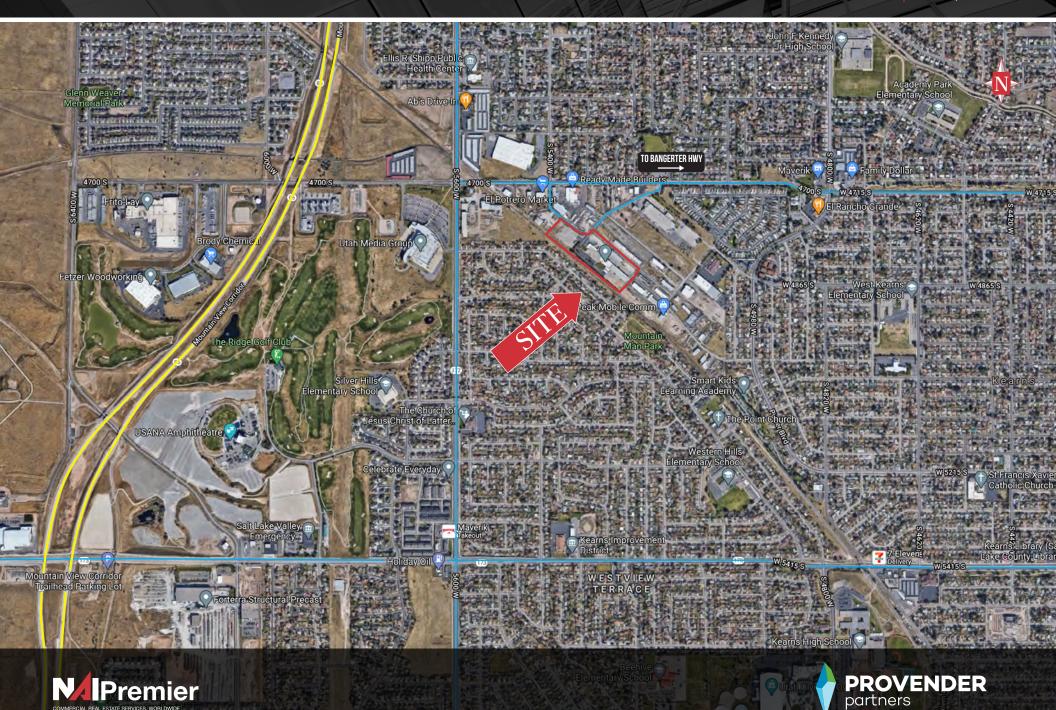

### Turnkey Refrigerated Fresh Cut Produce Facility

4850 S. 5300 W. | Kearns, UT 84118

4850 S. 5300 W. | Kearns, UT 84118

## Turnkey Refrigerated Fresh Cut Produce Facility

4850 S. 5300 W. | Kearns, UT 84118