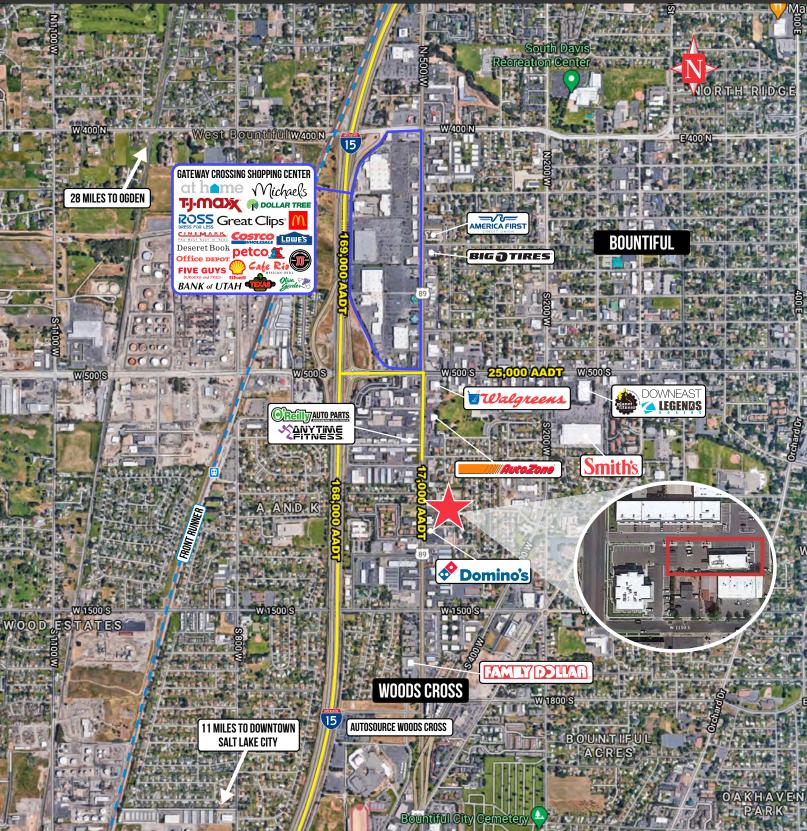

## **PROPERTY INFORMATION**

- 2,420 SF Available >
- Lease Rate: \$800/mo per office, full service >
- Includes all utilities and internet >
- Recently remodeled >
- Full cleaning service >
- Close to many amenities >
- Close to I-15 and downtown Salt Lake City >
- Lease expires in 2026 >