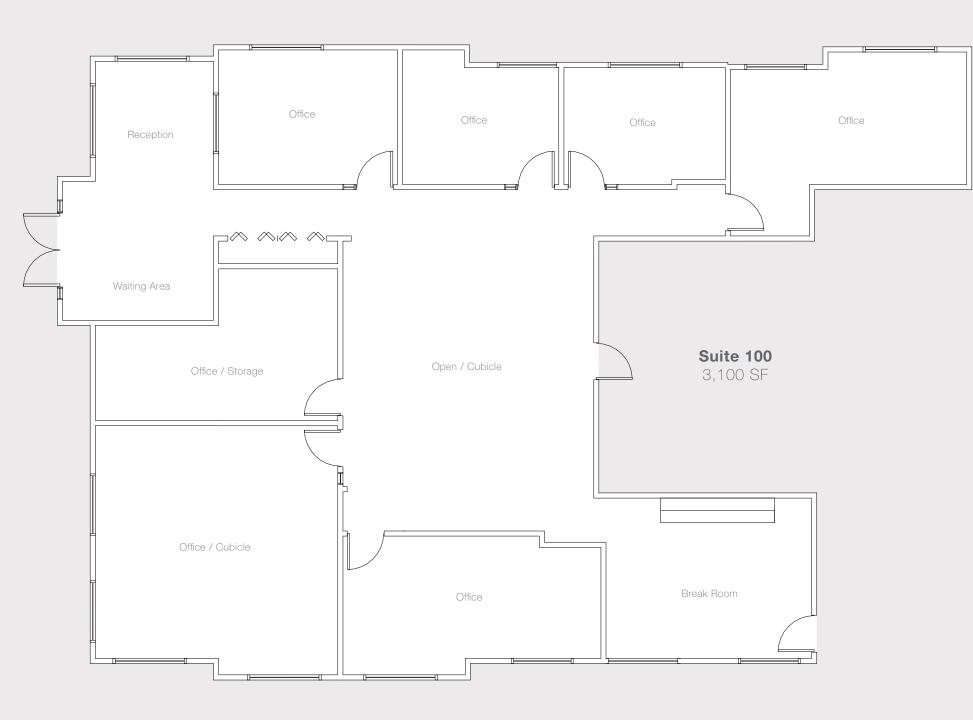

### PROPERTY INFORMATION

- > Suite 100: 3,100 RSF
- \$20 PSF, full service >
- Location is within a 2 block walk of TRAX >
- 5 minute drive to freeway access >
- Great proximity to hundreds of retail > amenities within a few minutes drive
- Comcast wired for internet >
- > Parking: 44 Stalls; 4.6/1,000 SF Ratio