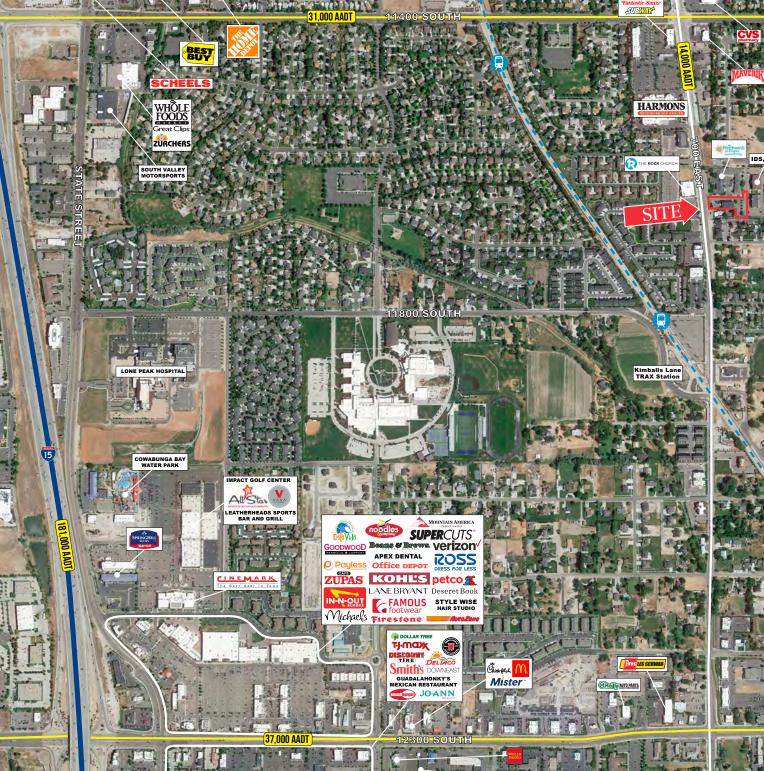

### PROPERTY INFORMATION

- > Suite 100: 3,100 RSF
- \$20 PSF, full service >
- Location is within a 2 block walk of TRAX >
- 5 minute drive to freeway access >
- Great proximity to hundreds of retail > amenities within a few minutes drive
- Comcast wired for internet >
- > Parking: 44 Stalls; 4.6/1,000 SF Ratio