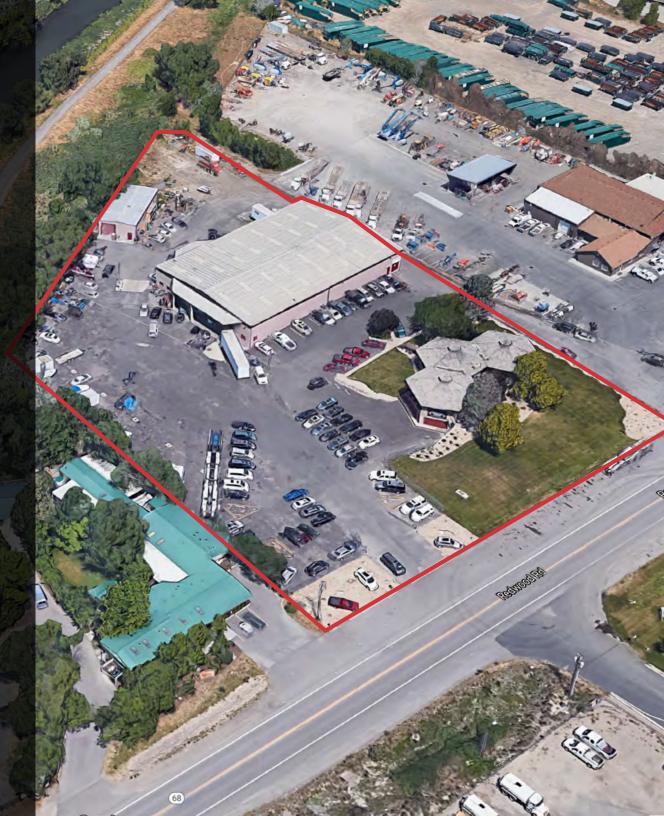

## Property Overview

#### INVESTMENT SUMMARY

| Price           | \$3,650,000.00     |
|-----------------|--------------------|
| Cap Rate        | 6%                 |
| Occupancy       | 100%               |
| Year Built      | 1977/1982          |
| Square Footage  | approx. 27,800 SF  |
| Total Land Area | 2.84               |
| Property Type   | Office / Warehouse |
| SKYTHAK         |                    |

#### HIGHLIGHTS

- 2 Story office building size: 7,500 SF
- Warehouse total size: 20,300 SF
  Bldg #1 size: 18,500 SF, bldg #2 size: 1,800 SF
- Large Secured Fenced Yard
- Power: 3 Phase
- 3 Dock High Doors
- (2) 14' X 14' Ground Level Doors
- Ample parking
- Zoned: M-1