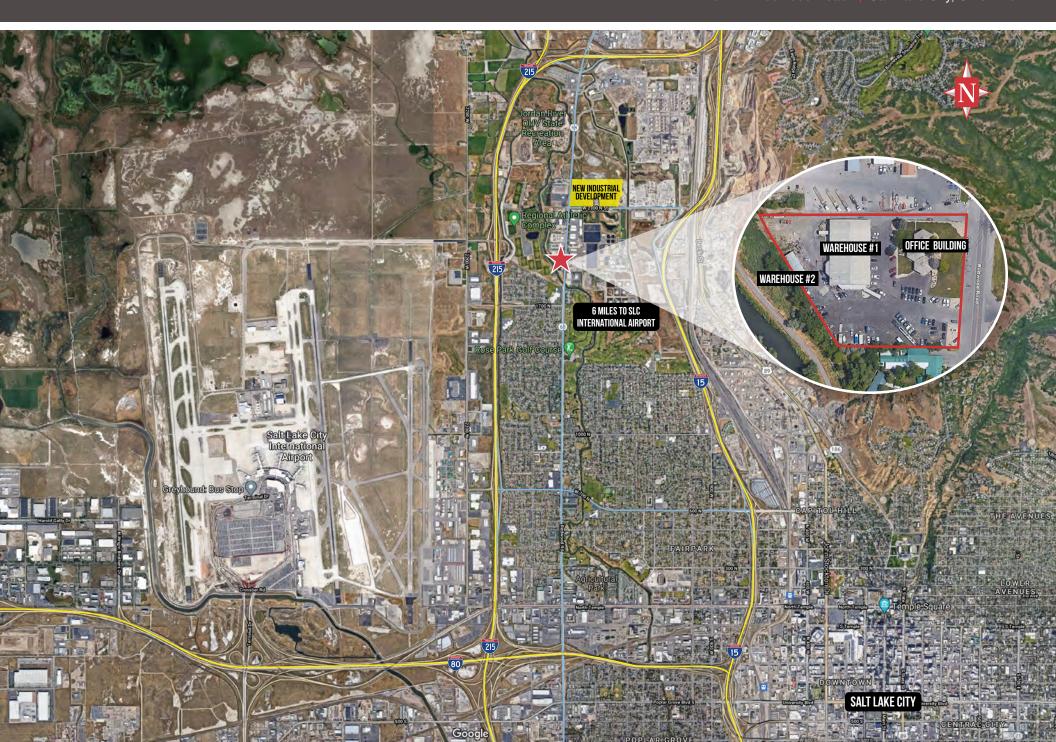

# Industrial Investment

2021 N. Redwood Road Salt Lake City, UT 84116

Investment Offering

Artie Lucero 801 608 4909 | artie@naipremier.com

#### Industrial Investment

2021 N. Redwood Road | Salt Lake City, UT 84116

### Industrial Investment

2021 N. Redwood Road | Salt Lake City, UT 84116