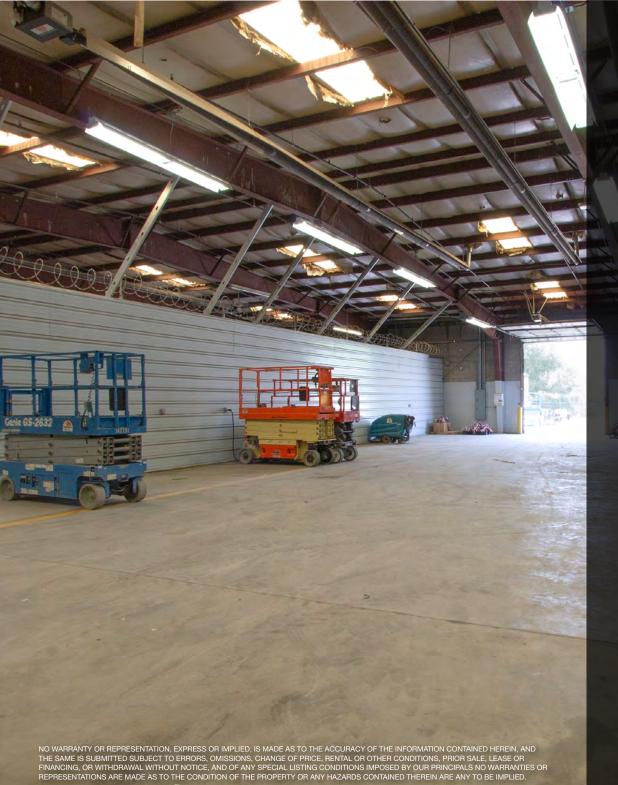

## Property Photos

#### HIGHLIGHTS

- 2 Story office building size: 7,500 SF
- Warehouse total size: 20,300 SF
  Bldg #1 size: 18,500 SF, bldg #2 size: 1,800 SF
- Large Secured Fenced Yard
- Power: 3 Phase
- 3 Dock High Doors
- (2) 14' X 14' Ground Level Doors
- Ample parking
- Zoned: M-1