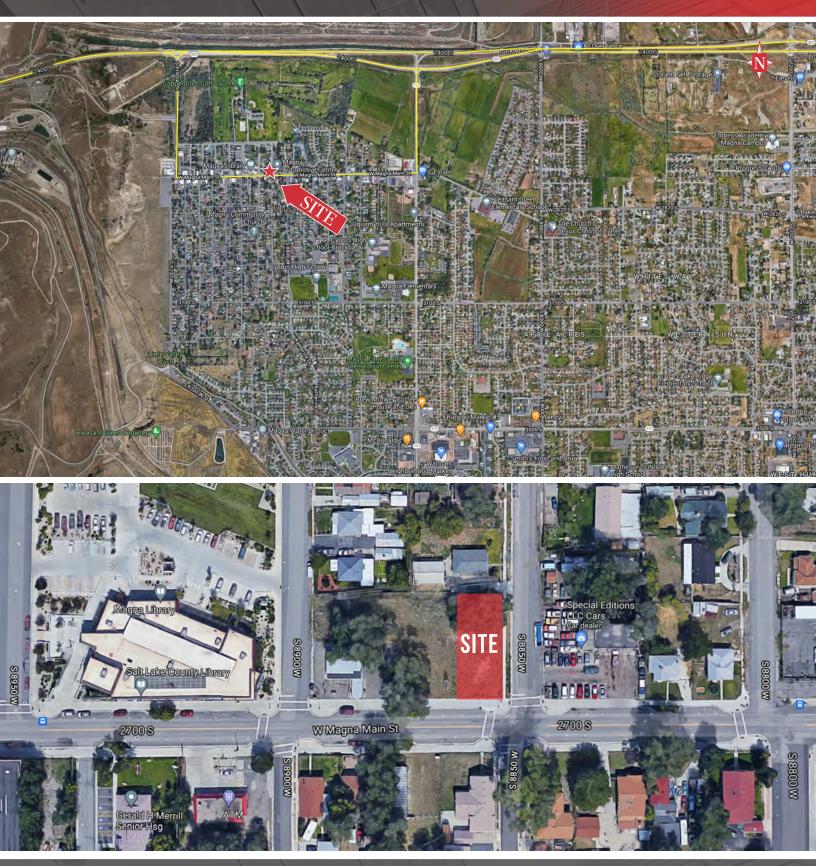

## Magna Main Corner Lot

2686 S. 8850 W. Magna, UT 84044 **RETAIL** FOR SALE

Mostly clear corner commercial lot. Heres your ground floor opportunity to invest in a city experiencing explosive growth and revival. C-3 Zoning provides for a wide variety of uses.

### **PROPERTY INFORMATION**

- > 0.14 AC
- > \$126,000
- > Development opportunity
- > Zoned C-3
- > APN: 14-19-478-019-0000

| DEMOGRAPHICS      | 1 MILE   | 3 MILE   | 5 MILE   |
|-------------------|----------|----------|----------|
| POPULATION        |          |          |          |
| 2021 EST          | 9,515    | 39,234   | 72,641   |
| 2026 PROJ         | 10,392   | 42,501   | 77,910   |
| HOUSEHOLDS        |          |          |          |
| 2021 EST          | 3,072    | 11,201   | 20,040   |
| 2026 PROJ         | 3,350    | 12,108   | 21,463   |
| INCOME            |          |          |          |
| 2021 AVG          | \$61,730 | \$80,794 | \$85,465 |
| 2021 MED          | \$81,225 | \$90,792 | \$97,091 |
| Source: Esri 2021 |          |          |          |

#### 2686 S. 8850 W. Magna, UT 84044