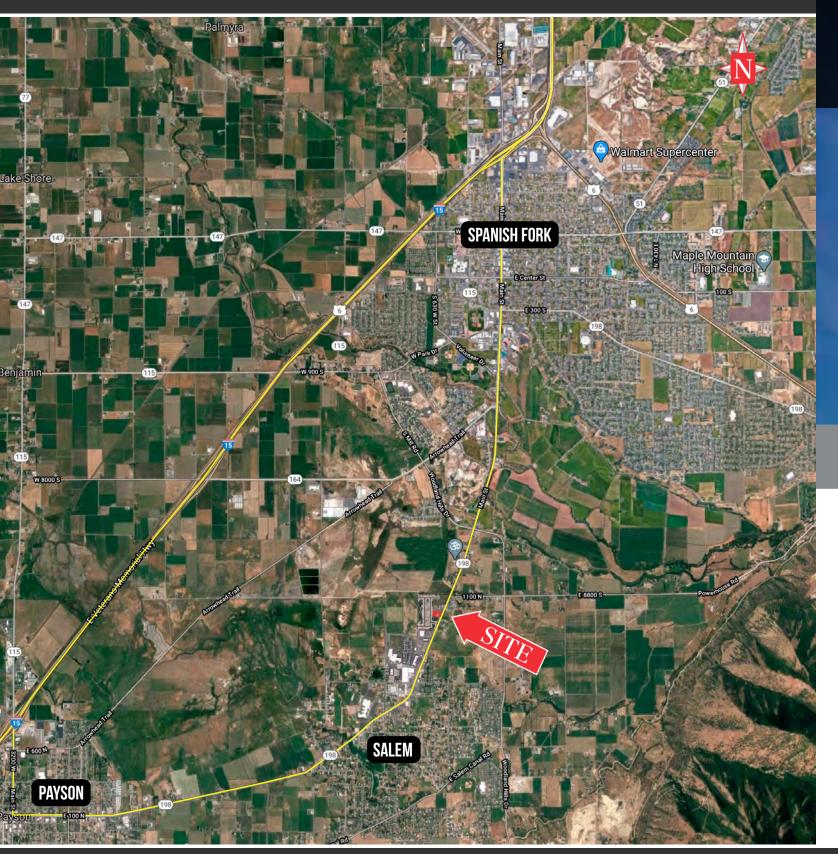

## Salem Retail

919 N, UT-198 Salem, UT 84653

#### PROPERTY INFORMATION

- > \$30.00 PSF, NNN for in-line
- \$40.00 PSF, NNN for drive-thru
- > 1,200 3,800 SF available
- > Surrounded by residential development
- Footage on SR-198 in Salem
- 36 Parking stalls
- > Co-tenant: Los Aribertos