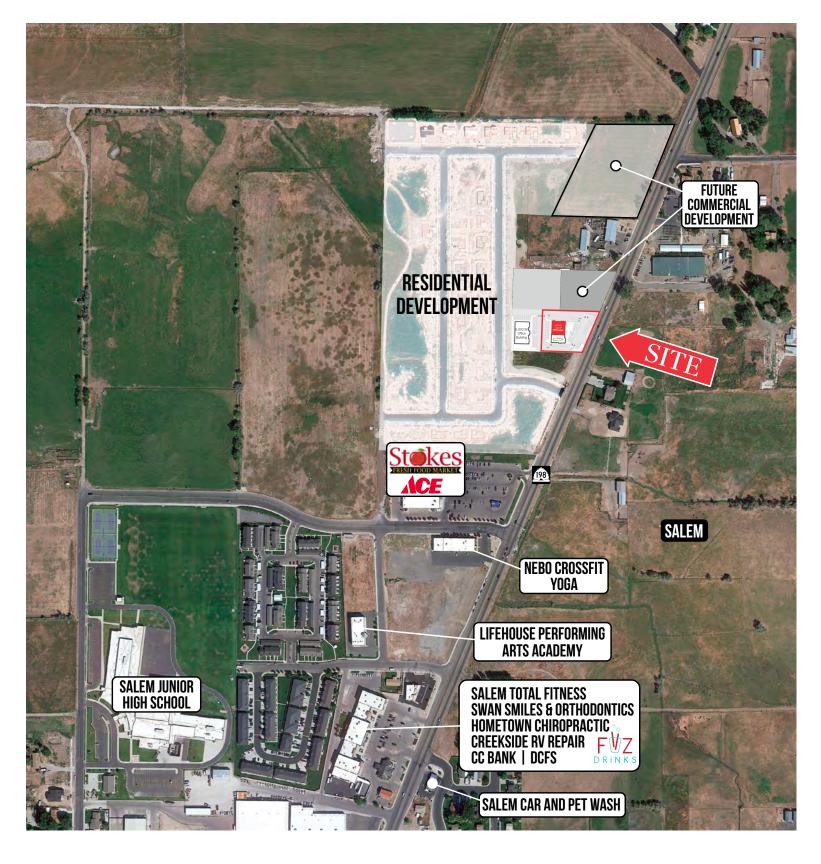

#### PROPERTY INFORMATION

- > \$30.00 PSF, NNN for in-line
- \$40.00 PSF, NNN for drive-thru
- > 1,200 3,800 SF available
- > Surrounded by residential development
- Footage on SR-198 in Salem
- 36 Parking stalls
- > Co-tenant: Los Aribertos