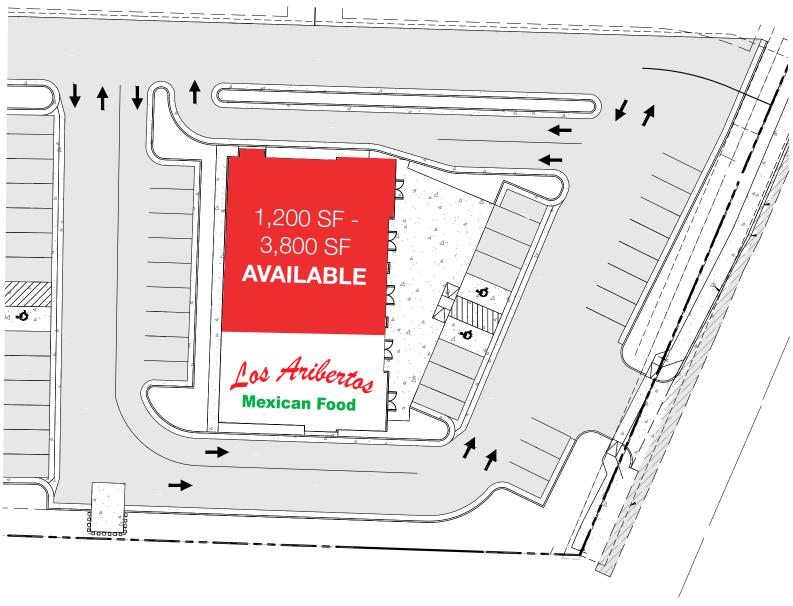

## SITE PLAN

#### PROPERTY INFORMATION

- > \$30.00 PSF, NNN for in-line
- \$40.00 PSF, NNN for drive-thru
- > 1,200 3,800 SF available
- > Surrounded by residential development
- Footage on SR-198 in Salem
- 36 Parking stalls
- > Co-tenant: Los Aribertos