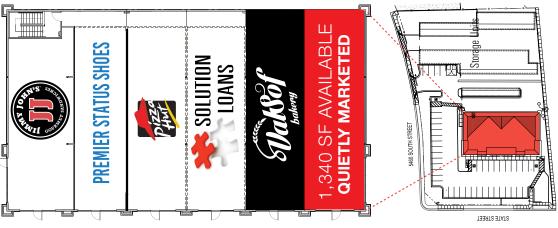

## PROPERTY INFORMATION

- 1,340 SF End cap QUIETLY MARKETED
- \$26.00/SF NNN (est. \$6.25 PSF)
- Great Visibility and Access
- Monument signage
- Close proximity to Costco, Murray High, and Intermountain Medical Center
- Available August 1, 2024
- Traffic count: 36,000 AADT