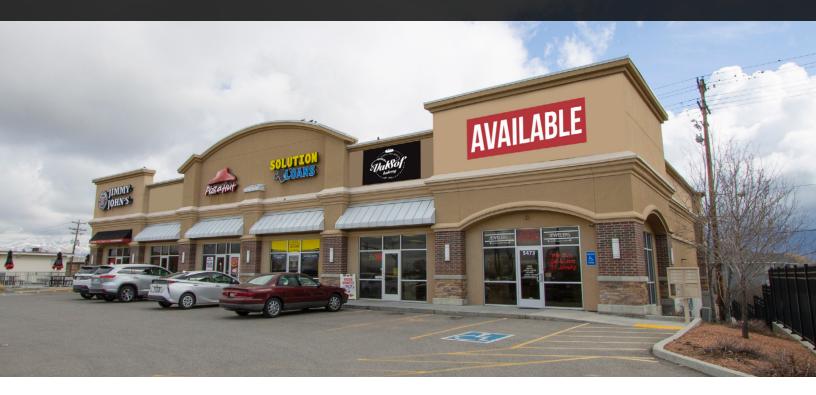

## 5460 Plaza

5473 South State Street Murray, UT 84107

## PROPERTY INFORMATION

- 1,340 SF End cap QUIETLY MARKETED
- \$26.00/SF NNN (est. \$6.25 PSF)
- Great Visibility and Access
- Monument signage
- Close proximity to Costco, Murray High, and Intermountain Medical Center
- Available August 1, 2024
- Traffic count: 36,000 AADT