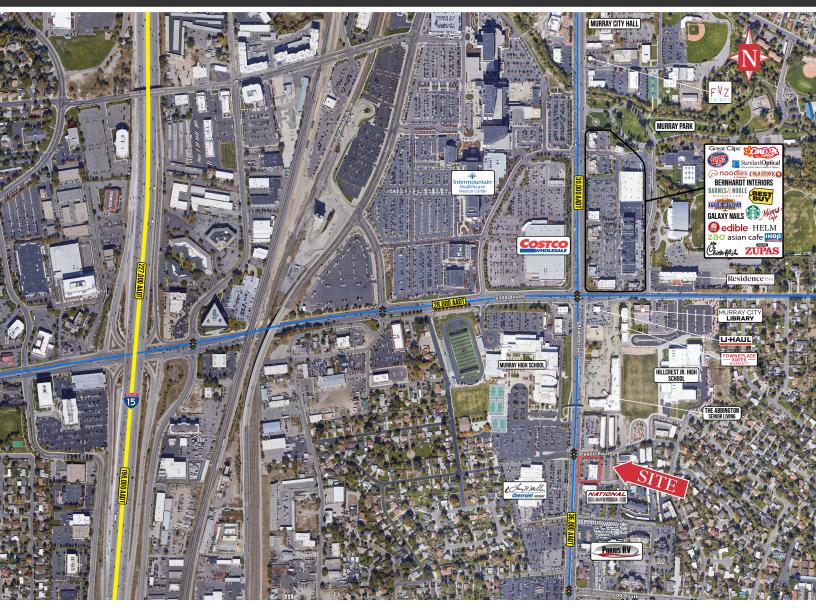

## PROPERTY INFORMATION

- 1,340 SF End cap QUIETLY MARKETED
- \$26.00/SF NNN (est. \$6.25 PSF)
- Great Visibility and Access
- Monument signage
- Close proximity to Costco, Murray High, and Intermountain Medical Center
- Available August 1, 2024
- Traffic count: 36,000 AADT