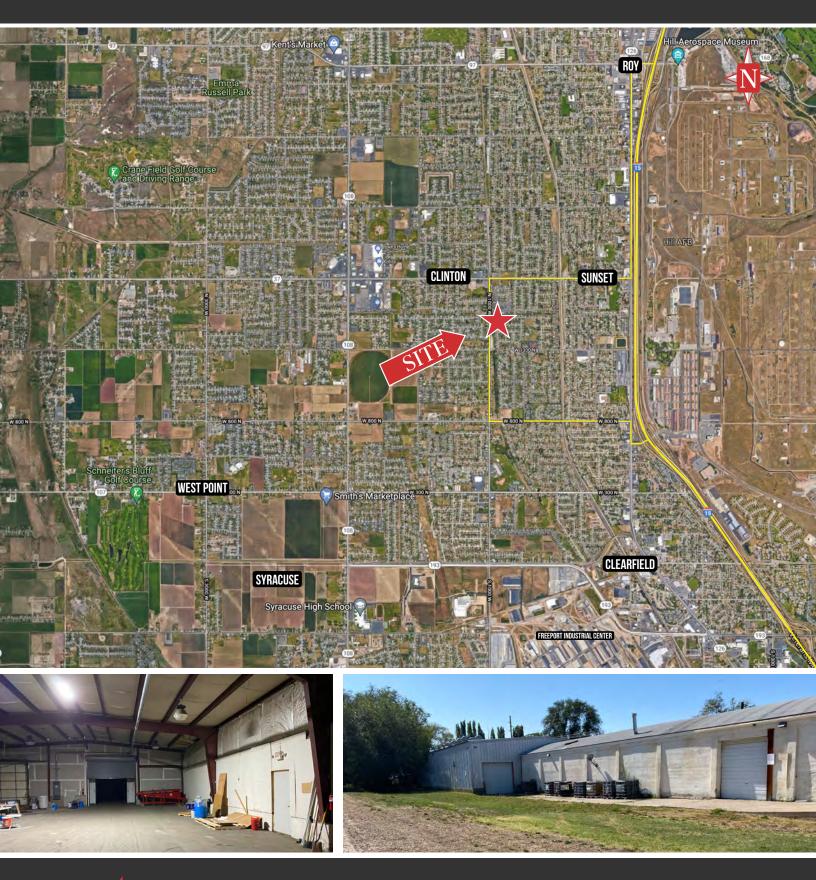

## **Clinton Warehouse**

1572 N. 1000 W. Clinton, UT 84015

## PROPERTY INFORMATION

- > Building size: Approx. 13,230 SF
- > Sales price: \$1,500,000.00
- > Quick and easy Freeway access
- > Hard to find Urban In-Fill location
- > CP-2 Zoning
- > +/- 1.15 acre lot
- > Potential multi-tenant use