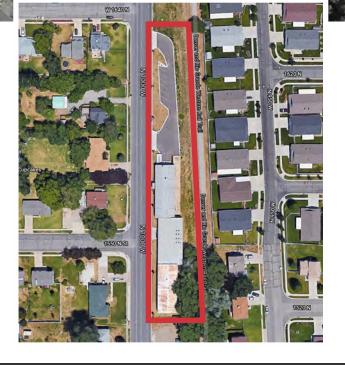

## **Clinton Warehouse**

1572 N. 1000 W. Clinton, UT 84015

## PROPERTY INFORMATION

- > Building size: Approx. 13,230 SF
- > Sales price: \$1,500,000.00
- > Quick and easy Freeway access
- > Hard to find Urban In-Fill location
- > CP-2 Zoning
- > +/- 1.15 acre lot
- > Potential multi-tenant use