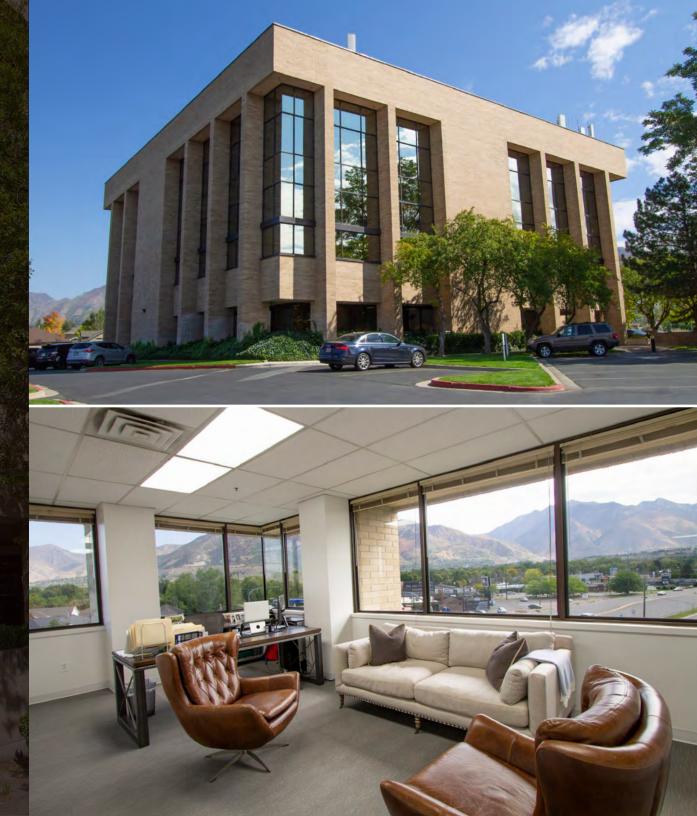

# Vantage Plaza

1935 E. Vine St. Ste 420 Murray, UT 84121

For Sublease

Tech Office with Spectacular Mountain Views

Jim McLachlan 801 750 7991 | jim@naipremier.com

### Property Overview

Upscale professional office and meeting space.

Robust tech infrastructure.

#### **HIGHLIGHTS**

- 3,000 SF available
- Suite located on the 4 floor with breathtaking mountain views
- Conference room
- 5 Private offices
- Large open / cubicle area
- Full kitchen
- Storage room with locked closet
- Numerous amenities nearby
- Professional on-site management
- Utopia and fiber available
- Available 4/1,000 parking with additional shared parking
- Less than one minute from I-215 entrance