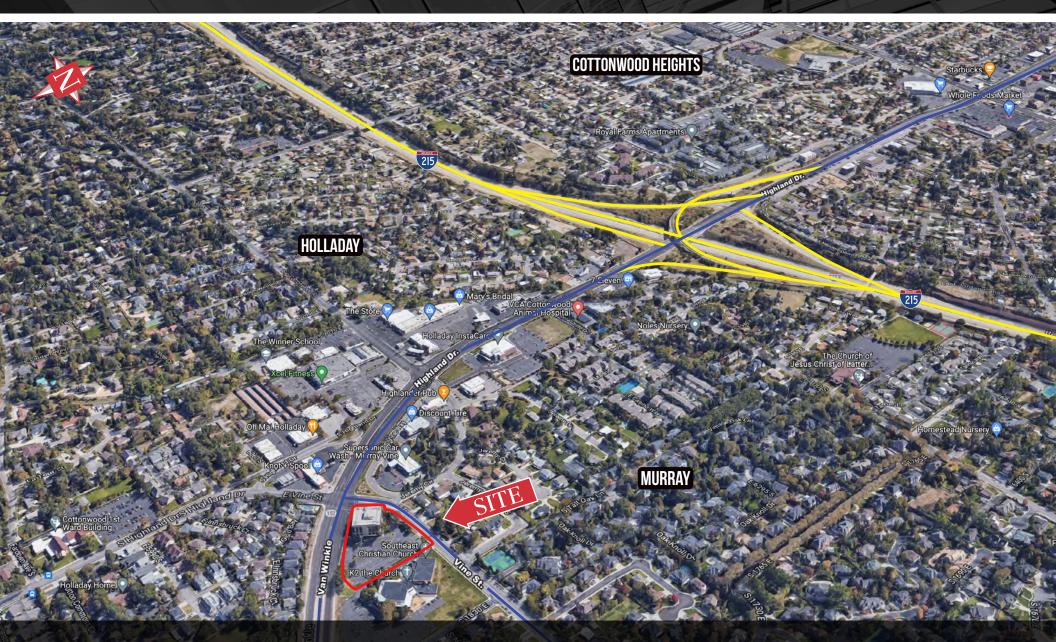

#### **HIGHLIGHTS**

- 3,000 SF available
- Suite located on the 4 floor with breathtaking mountain views
- Conference room
- 5 Private offices
- Large open / cubicle area
- Full kitchen
- Storage room with locked closet
- Numerous amenities nearby
- Professional on-site management
- Utopia and fiber available
- Available 4/1,000 parking with additional shared parking
- Less than one minute from I-215 entrance

FINANCING, OR WITHDRAWAL WITHOUT NOTICE, AND OF ANY SPECIAL LISTING CONDITIONS IMPOSED BY OUR PRINCIPALS NO WARRANTIES OR REPRESENTATIONS ARE MADE AS TO THE CONDITION OF THE PROPERTY OR ANY HAZARDS CONTAINED THEREIN ARE ANY TO BE IMPLIED.

## Vantage Plaza 1935 E. Vine St. | Murray, UT 84121





































## Vantage Plaza

1935 E. Vine St. | Murray, UT 84121