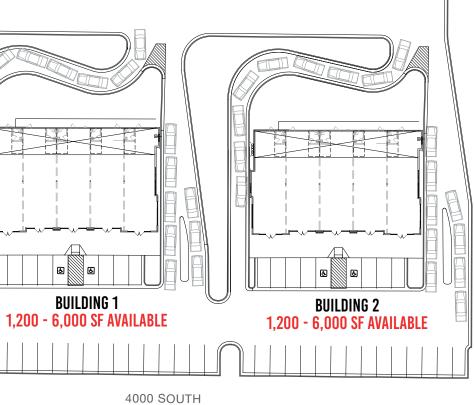

#### PROPERTY INFORMATION

- > \$29.00 PSF, NNN for in-line
- > \$40.00 PSF, NNN for drive-thru
- > 2 Buildings: 1,200 6,000 SF available
- > 4 drive-thrus available
- > Approx. September 1 delivery
- Salt Point retail and residential development 268 apartment units completed, 288 town homes & 112 single family homes planned and under construction.

### Calvin Hill

801 243 9525 chill@naipremier.com

SITE PLAN

7455 Union Park Avenue Ste. A, Midvale, Utah 84047 801 255 3333 | naipremier.com