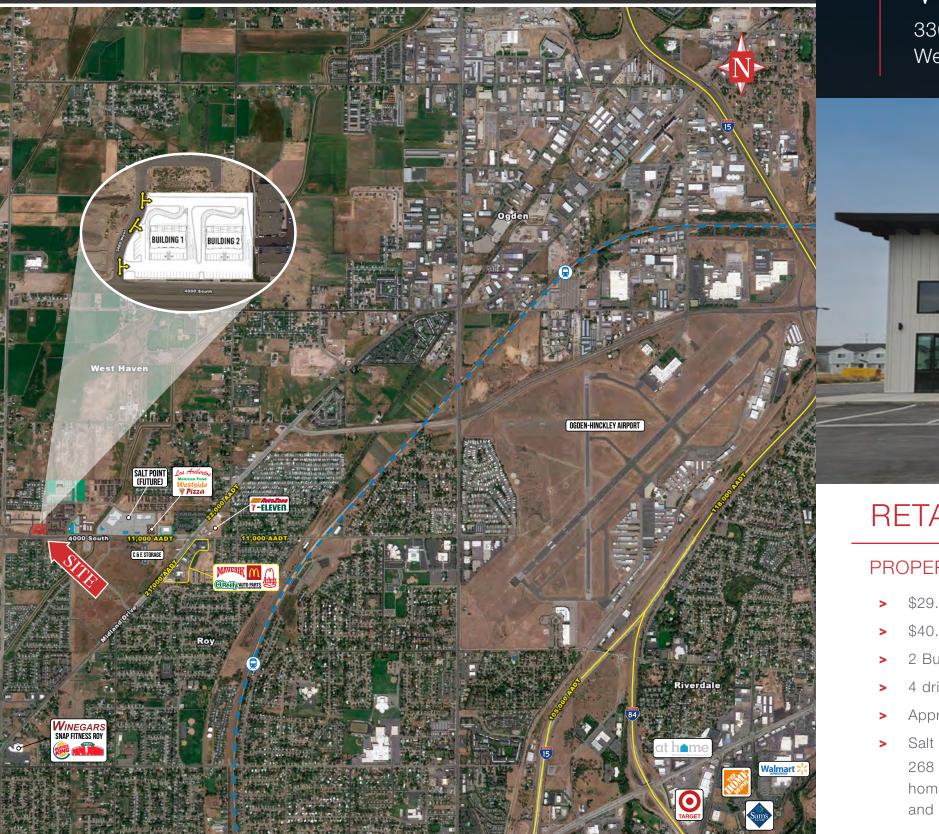

#### PROPERTY INFORMATION

- > \$29.00 PSF, NNN for in-line
- > \$40.00 PSF, NNN for drive-thru
- > 2 Buildings: 1,200 6,000 SF available
- > 4 drive-thrus available
- > Approx. September 1 delivery
- Salt Point retail and residential development 268 apartment units completed, 288 town homes & 112 single family homes planned and under construction.