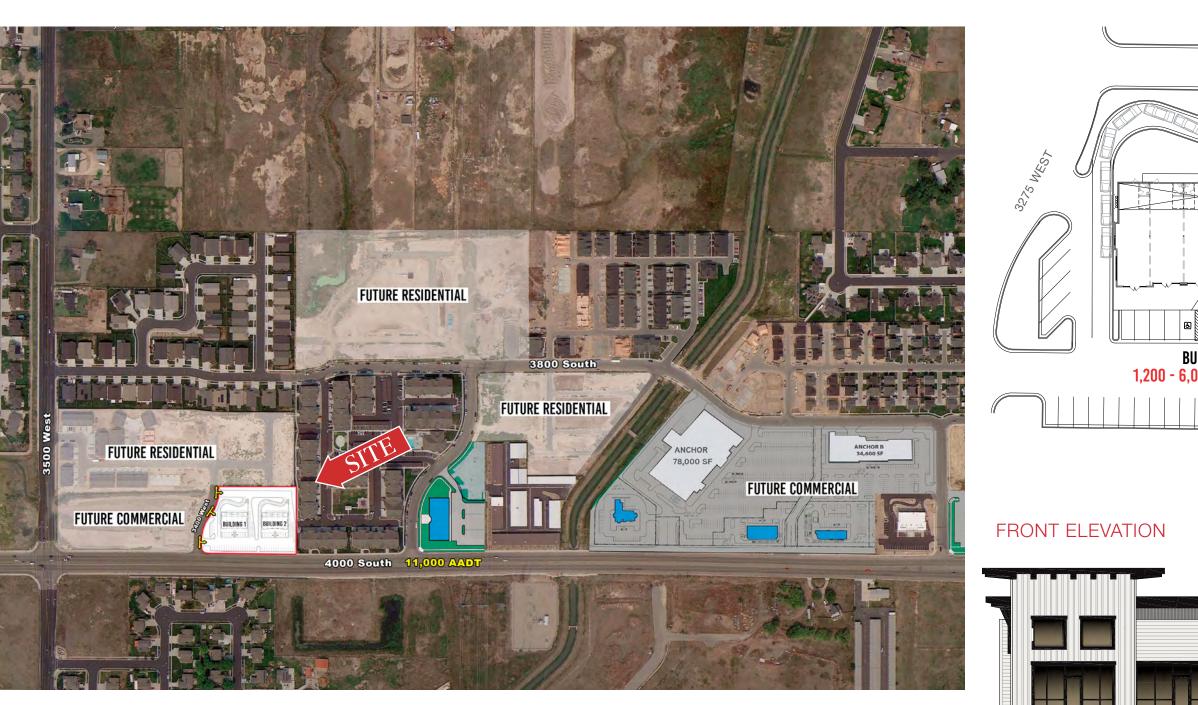

#### PROPERTY INFORMATION

- > \$29.00 PSF, NNN for in-line
- > \$40.00 PSF, NNN for drive-thru
- > 2 Buildings: 1,200 6,000 SF available
- > 4 drive-thrus available
- > Approx. September 1 delivery
- Salt Point retail and residential development 268 apartment units completed, 288 town homes & 112 single family homes planned and under construction.

### Calvin Hill

801 243 9525 chill@naipremier.com

SITE PLAN

7455 Union Park Avenue Ste. A, Midvale, Utah 84047 801 255 3333 | naipremier.com