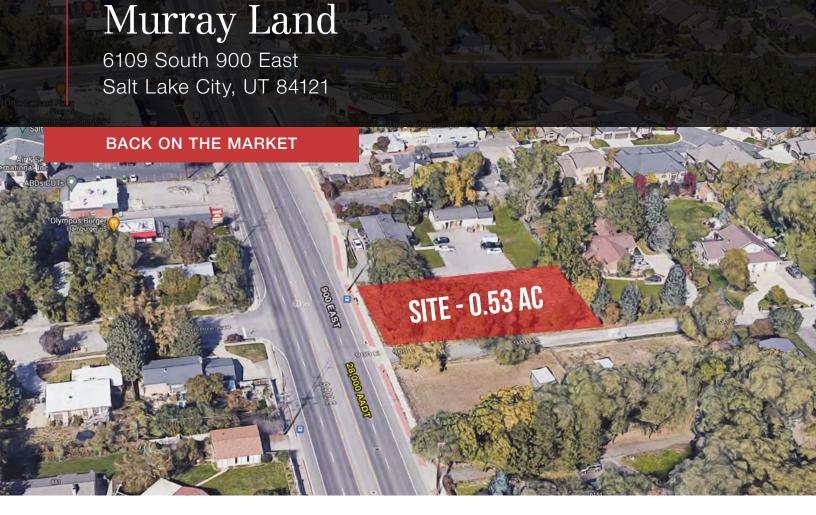

## PROPERTY INFORMATION

- > 0.53 total acres available,
- Parcel # 22-17-379-032-4001 0.23 AC Parcel # 22-17-379-032-4002 - 0.30 AC
- > Sales price: \$600,000.00
- > G-O Zoned
- Centrally located
- Great access to the freeway and Van Winkle express way.