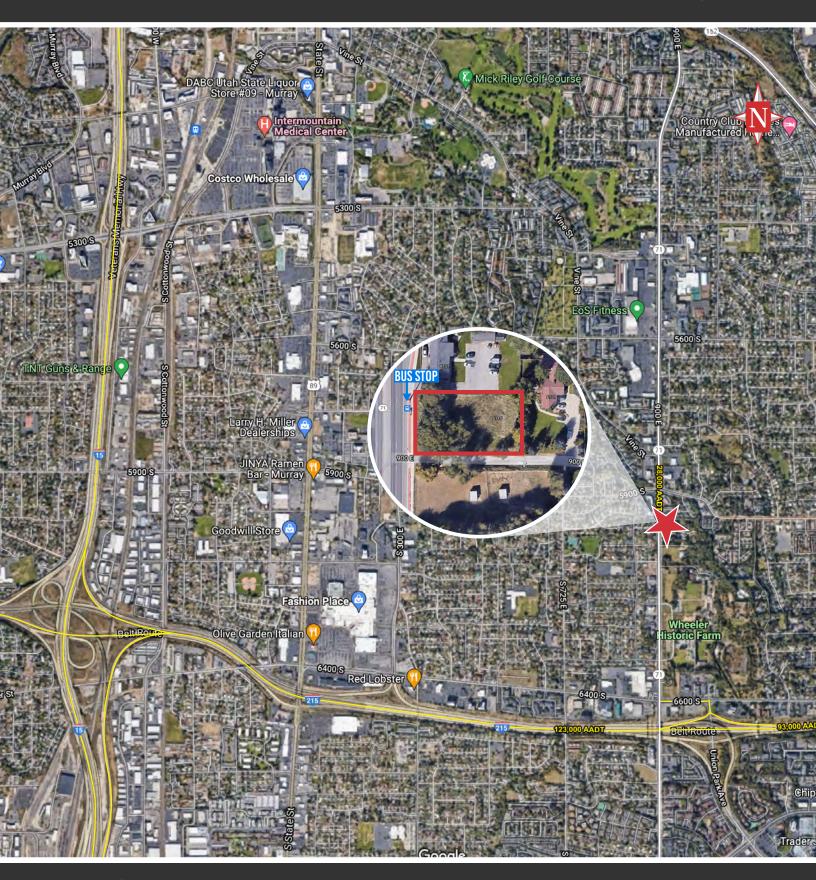

## PROPERTY INFORMATION

- > 0.53 total acres available,
- Parcel # 22-17-379-032-4001 0.23 AC Parcel # 22-17-379-032-4002 - 0.30 AC
- > Sales price: \$600,000.00
- > G-O Zoned
- Centrally located
- Great access to the freeway and Van Winkle express way.