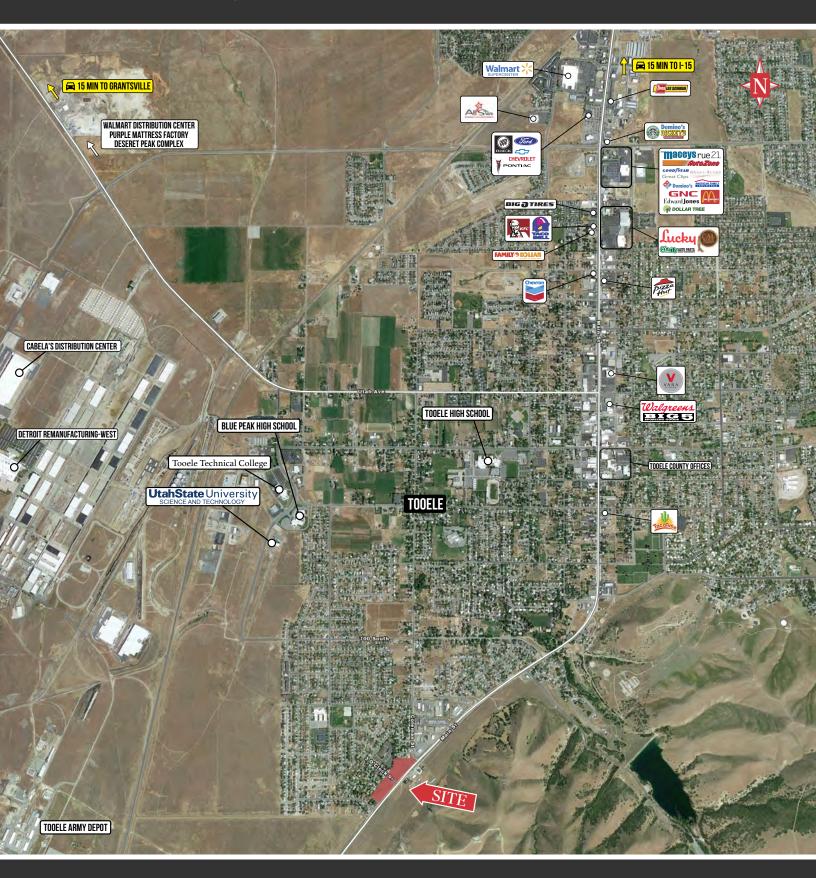

## Tooele Residential Development

603 W. Three O'Clock Dr. Tooele, UT 84074

## LAND | FOR SALE

On 3/2/2022 Tooele City Council changed the land use to High-Density Residential (HDR). Presently zoned commercial, it has been approved for 10 residential units per acre with a max height of 35'.