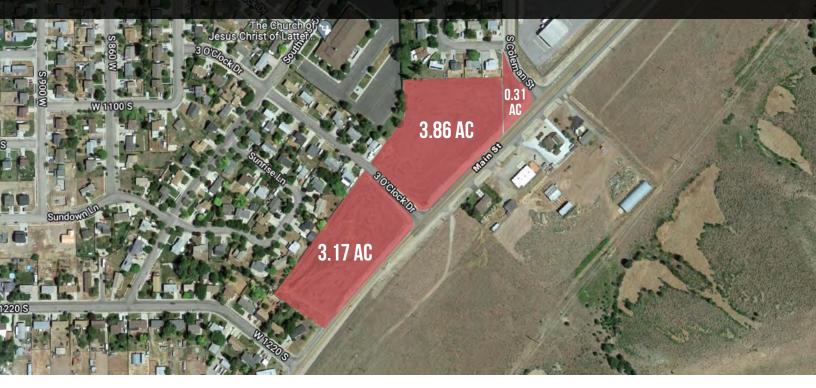

## PROPERTY INFORMATION

> Total acres: 7.34

> Price: \$12.40/SF

**Water rights:** 43.1af included. Enough to serve 72-85 units.

> Approved density: 10 townhouse units /acre

> Present zoning: Neighborhood Commercial

> Tax IDs: (3 parcels) 170110001, 170110002 and 0201000045