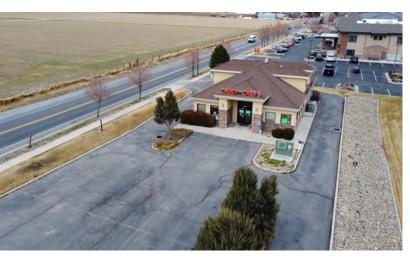

## Riverton Drive-Thru Restaurant

12487 Pasture Road Riverton, UT 84096

## PROPERTY INFORMATION

- > 2,633 SF Main & 560 SF Basement
- Free-Standing Restaurant w/ Drive-Thru
- > Sales Price: \$1,895,000.00
- > Includes FF&E
- > 17+ Parking Stalls
- > Built in 2007
- > Land Size: 0.42 Acres
- > Zoned C-R
- > Easy Access to Bangerter Hwy
- > High Growth Residential Area
- > QUIETLY MARKETED, Call to arrange all showings Source: ESRI 2022