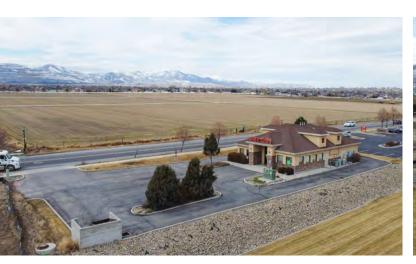

## Riverton Drive-Thru Restaurant

12487 Pasture Road Riverton, UT 84096

## PROPERTY INFORMATION

- > 2,633 SF Main & 560 SF Basement
- Free-Standing Restaurant w/ Drive-Thru
- > Sales Price: \$1,895,000.00
- > Includes FF&E
- > 17+ Parking Stalls
- > Built in 2007
- > Land Size: 0.42 Acres
- > Zoned C-R
- > Easy Access to Bangerter Hwy
- > High Growth Residential Area
- > QUIETLY MARKETED, Call to arrange all showings Source: ESRI 2022