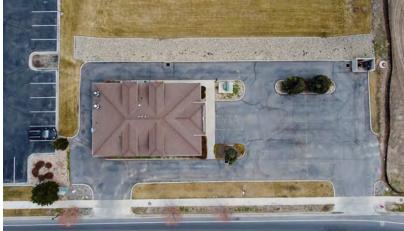

## Riverton Drive-Thru Restaurant

12487 Pasture Road Riverton, UT 84096

## PROPERTY INFORMATION

- > 2,633 SF Main & 560 SF Basement
- Free-Standing Restaurant w/ Drive-Thru
- > Sales Price: \$1,895,000.00
- > Includes FF&E
- > 17+ Parking Stalls
- > Built in 2007
- > Land Size: 0.42 Acres
- > Zoned C-R
- > Easy Access to Bangerter Hwy
- > High Growth Residential Area
- > QUIETLY MARKETED, Call to arrange all showings Source: ESRI 2022