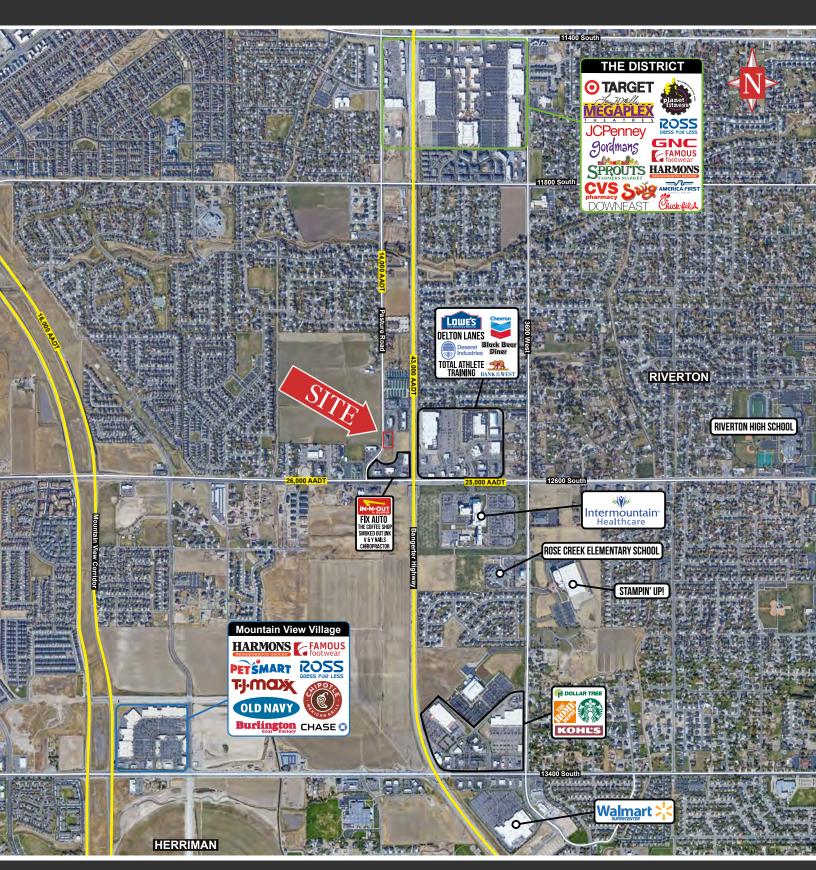

## Riverton Drive-Thru Restaurant

12487 Pasture Road Riverton, UT 84096

## PROPERTY INFORMATION

- > 2,633 SF Main & 560 SF Basement
- Free-Standing Restaurant w/ Drive-Thru
- > Sales Price: \$1,895,000.00
- > Includes FF&E
- > 17+ Parking Stalls
- > Built in 2007
- > Land Size: 0.42 Acres
- > Zoned C-R
- > Easy Access to Bangerter Hwy
- > High Growth Residential Area
- > QUIETLY MARKETED, Call to arrange all showings Source: ESRI 2022