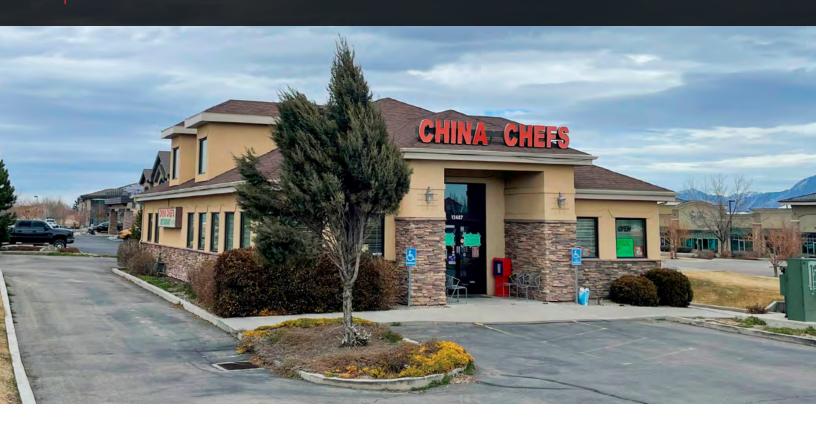

## Riverton Drive-Thru Restaurant

12487 Pasture Road Riverton, UT 84096

## PROPERTY INFORMATION

- > 2,633 SF Main & 560 SF Basement
- Free-Standing Restaurant w/ Drive-Thru
- > Sales Price: \$1,895,000.00
- > Includes FF&E
- > 17+ Parking Stalls
- > Built in 2007
- > Land Size: 0.42 Acres
- > Zoned C-R
- > Easy Access to Bangerter Hwy
- > High Growth Residential Area
- > QUIETLY MARKETED, Call to arrange all showings Source: ESRI 2022