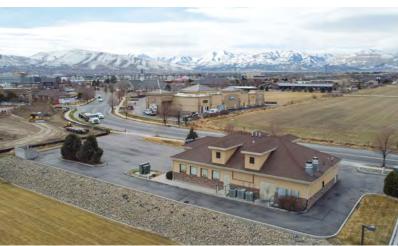

## Riverton Drive-Thru Restaurant

12487 Pasture Road Riverton, UT 84096

## PROPERTY INFORMATION

- > 2,633 SF Main & 560 SF Basement
- Free-Standing Restaurant w/ Drive-Thru
- > Sales Price: \$1,895,000.00
- > Includes FF&E
- > 17+ Parking Stalls
- > Built in 2007
- > Land Size: 0.42 Acres
- > Zoned C-R
- > Easy Access to Bangerter Hwy
- > High Growth Residential Area
- > QUIETLY MARKETED, Call to arrange all showings Source: ESRI 2022