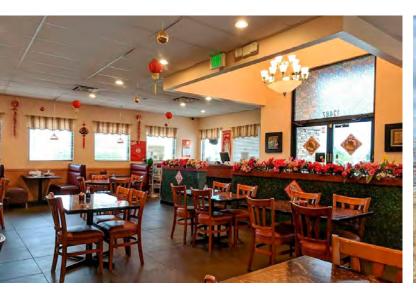

## Riverton Drive-Thru Restaurant

12487 Pasture Road Riverton, UT 84096

## PROPERTY INFORMATION

- > 2,633 SF Main & 560 SF Basement
- Free-Standing Restaurant w/ Drive-Thru
- > Sales Price: \$1,895,000.00
- > Includes FF&E
- > 17+ Parking Stalls
- > Built in 2007
- > Land Size: 0.42 Acres
- > Zoned C-R
- > Easy Access to Bangerter Hwy
- > High Growth Residential Area
- > QUIETLY MARKETED, Call to arrange all showings Source: ESRI 2022