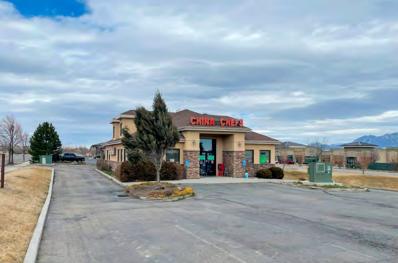

## Riverton Drive-Thru Restaurant

12487 Pasture Road Riverton, UT 84096

## PROPERTY INFORMATION

- > 2,633 SF Main & 560 SF Basement
- Free-Standing Restaurant w/ Drive-Thru
- > Sales Price: \$1,895,000.00
- > Includes FF&E
- > 17+ Parking Stalls
- > Built in 2007
- > Land Size: 0.42 Acres
- > Zoned C-R
- > Easy Access to Bangerter Hwy
- > High Growth Residential Area
- > QUIETLY MARKETED, Call to arrange all showings Source: ESRI 2022