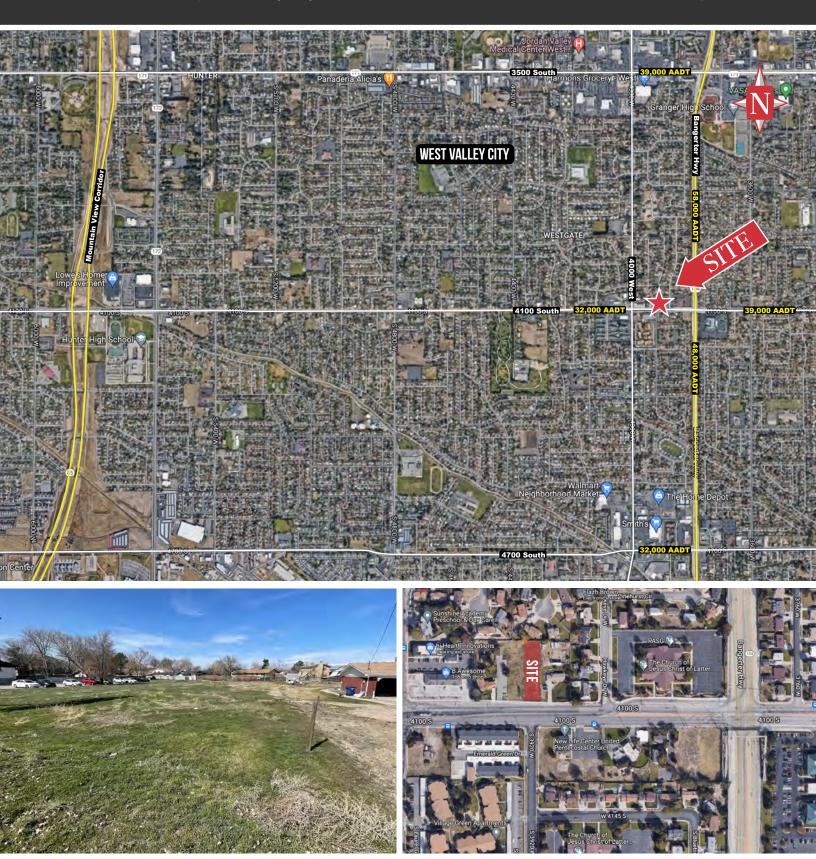

## West Valley City Land

3910 West 4100 South West Valley City, UT 84120

## LAND | FOR SALE

Residential zoned with commercial abutting to the west, less than 800ft. West of Bangerter Hwy, and less than 500ft to the east of S 4000 W.

Billboard is not located on this property.

## PROPERTY INFORMATION

- > \$250,000.00
- > 0.36 acres
- Great visibility
- > High traffic location
- > Frontage on 4100 South