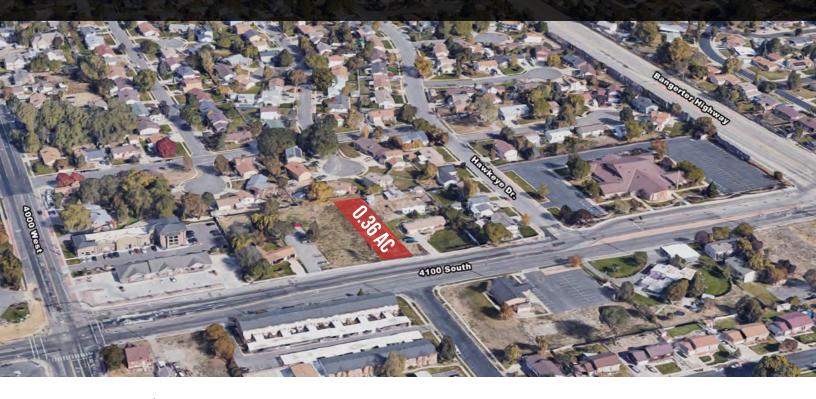

## West Valley City Land

3910 West 4100 South West Valley City, UT 84120

## LAND | FOR SALE

Residential zoned with commercial abutting to the west, less than 800ft. West of Bangerter Hwy, and less than 500ft to the east of S 4000 W.

Billboard is not located on this property.

## PROPERTY INFORMATION

- > \$250,000.00
- > 0.36 acres
- Great visibility
- > High traffic location
- > Frontage on 4100 South