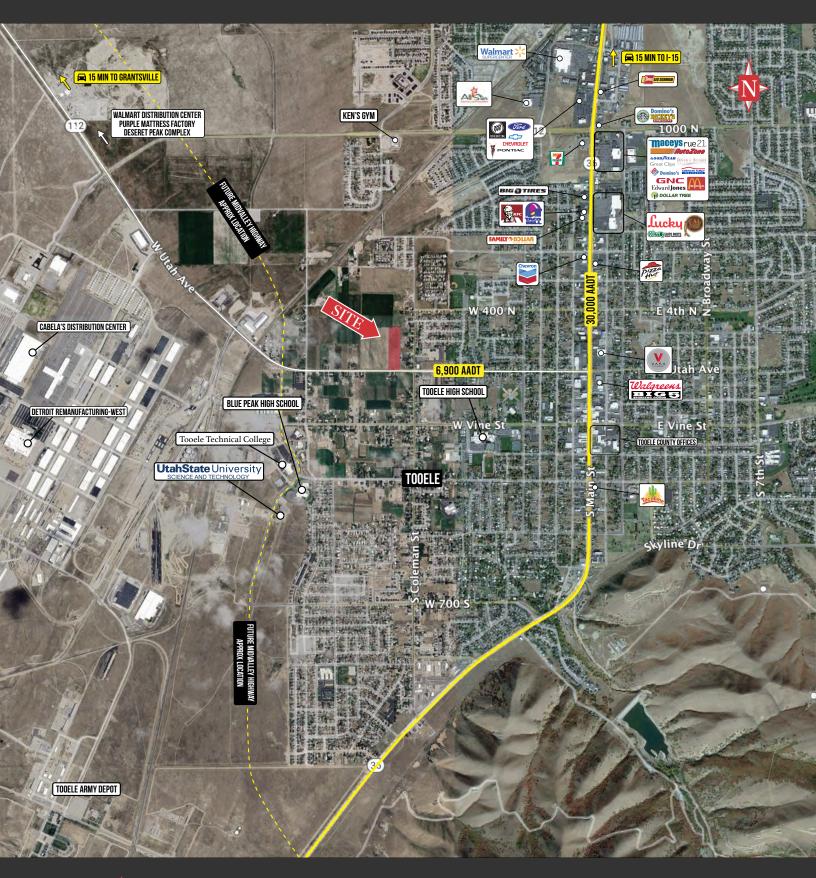

## LAND | FOR SALE

Beautiful flat land in a prime location just west of downtown Tooele in the path of progress. A great location for a residential development. Additional acreage may be available.

## PROPERTY INFORMATION

> Total acres: 7 AC

Sales Price: \$799,000.00Present zoning: Residential

> Parcel IDs: 02-082-0-0017