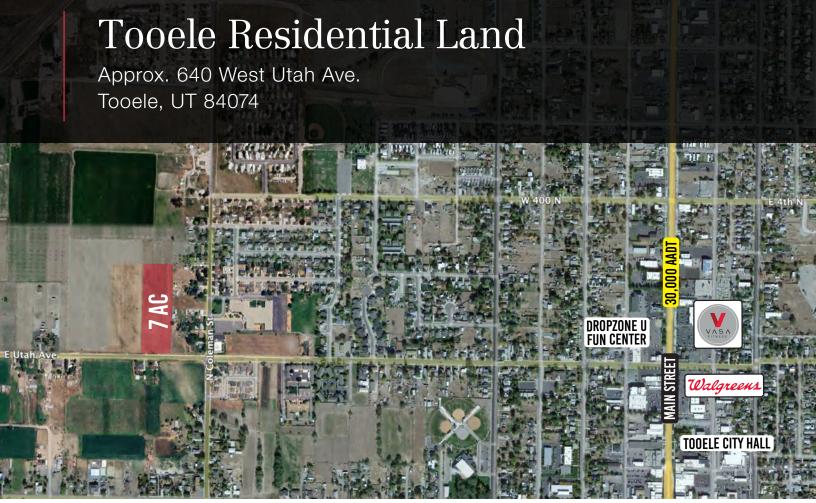

## LAND | FOR SALE

Beautiful flat land in a prime location just west of downtown Tooele in the path of progress. A great location for a residential development. Additional acreage may be available.

## PROPERTY INFORMATION

> Total acres: 7 AC

Sales Price: \$799,000.00Present zoning: Residential

> Parcel IDs: 02-082-0-0017