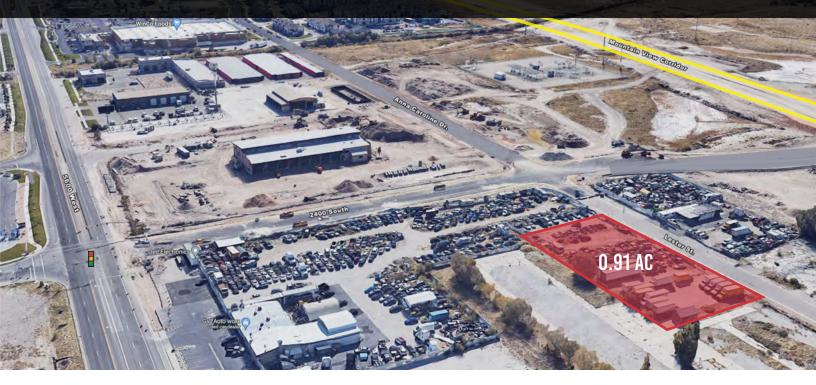

## LAND / INDUSTRIAL | FOR SALE

Two, 0.45 acre light industrial parcels sold together or independently. Location gives convenient access to many highways 201 east west, Mountain View South minutes from SLC airport, downtown Salt Lake, Tooele with direct access to Herriman.

## PROPERTY INFORMATION

- > Sales Price: \$1,175,000
- > 0.45 0.91 acres available
- > 132.5' deep
- > 300' frontage on 5700 west
- Abutting 2.62 acres also for sale for a total of 3.53 acres when purchased together