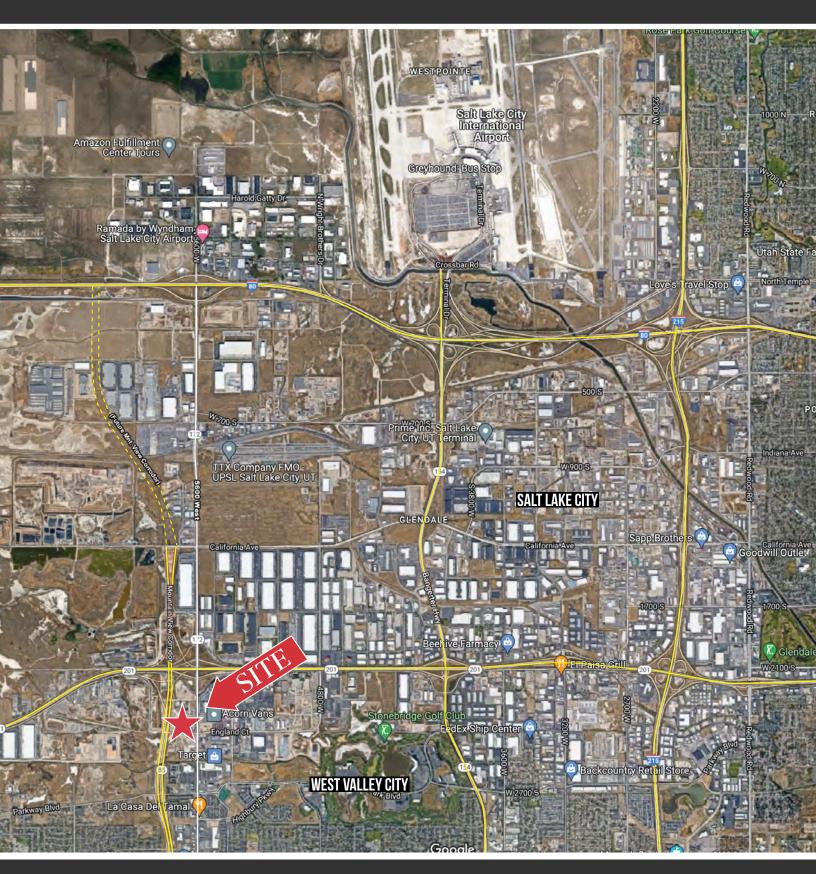

## LAND / INDUSTRIAL | FOR SALE

Two, 0.45 acre light industrial parcels sold together or independently. Location gives convenient access to many highways 201 east west, Mountain View South minutes from SLC airport, downtown Salt Lake, Tooele with direct access to Herriman.