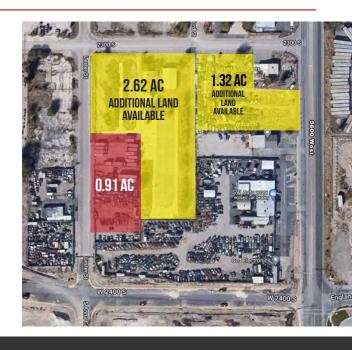

## PROPERTY INFORMATION

- > Sales Price: \$1,175,000
- > 0.45 0.91 acres available
- > 132.5' deep
- > 300' frontage on 5700 west
- Abutting 2.62 acres also for sale for a total of 3.53 acres when purchased together