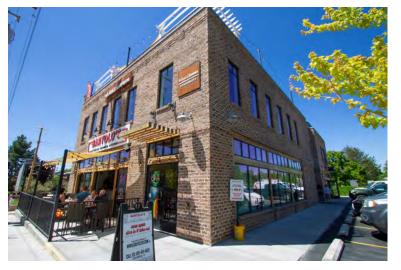

# Sugar House Modern Office

1234 South 1100 East, Ste. 202 Salt Lake City, UT 84105

#### PROPERTY INFORMATION

- > Lease Rate: \$27.00 PSF NNN
- 2,542 RSF
- > 2nd floor suite
- Modern open concept
- > Windows cover two entire walls
- Located in Sugar House and near downtown
  Salt Lake City
- > January 1, 2023 occupancy
- > DO NOT DISTURB TENANT