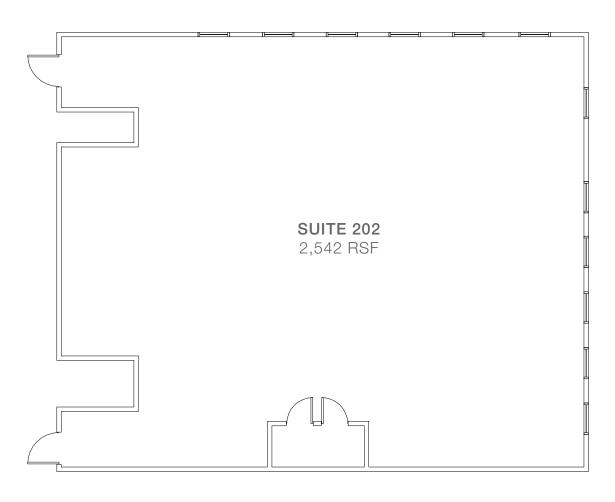

### **FLOOR PLAN**

#### PROPERTY INFORMATION

- > Lease Rate: \$27.00 PSF NNN
- 2,542 RSF
- > 2nd floor suite
- Modern open concept
- > Windows cover two entire walls
- Located in Sugar House and near downtown
  Salt Lake City
- > January 1, 2023 occupancy
- > DO NOT DISTURB TENANT