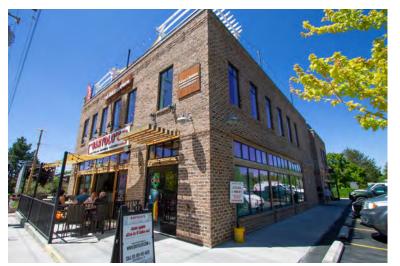

# Sugar House Modern Office

1234 South 1100 East, Ste. 202 Salt Lake City, UT 84105

#### PROPERTY INFORMATION

- > Lease Rate: \$27.00 PSF NNN
- 2,542 RSF
- > 2nd floor suite
- Modern open concept
- > Windows cover two entire walls
- Located in Sugar House and near downtown
  Salt Lake City
- > January 1, 2023 occupancy
- > DO NOT DISTURB TENANT