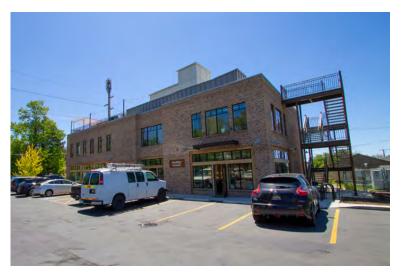

# Sugar House Modern Office

1234 South 1100 East, Ste. 202 Salt Lake City, UT 84105

#### PROPERTY INFORMATION

- > Lease Rate: \$27.00 PSF NNN
- 2,542 RSF
- > 2nd floor suite
- Modern open concept
- > Windows cover two entire walls
- Located in Sugar House and near downtown
  Salt Lake City
- > January 1, 2023 occupancy
- > DO NOT DISTURB TENANT