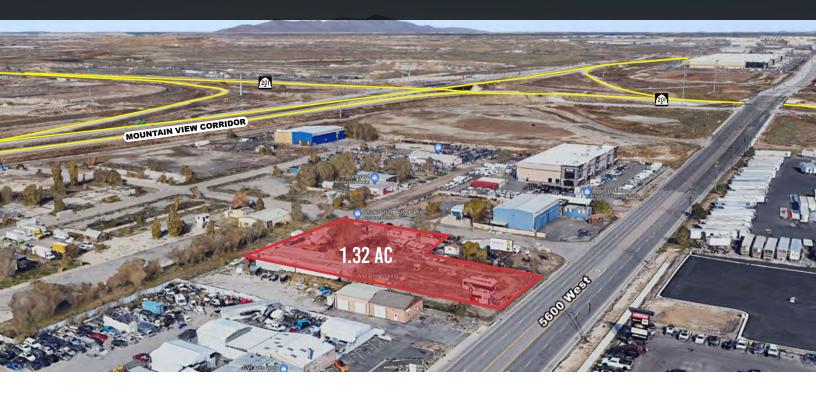

## LAND / INDUSTRIAL | FOR SALE

Highly sought after location. Located just off the 201 between 5600 west and Mountain view corridor. Formerly a pick-n-pull type auto parts location. Now mostly clean and used for towing storage and impound yard. LI zoning and part of the Inland Port Authority.

## PROPERTY INFORMATION

- > Sales Price: \$1,700,000 (\$29.50 PSF)
- > 1.32 to 4.85 acres available
- > Improved industrial land
- Water, sewer and 3 phase electricity at street
- Formerly a pick n pull type auto parts location
- > 1.32 AC adjoining 3.30 AC also for sale to the West