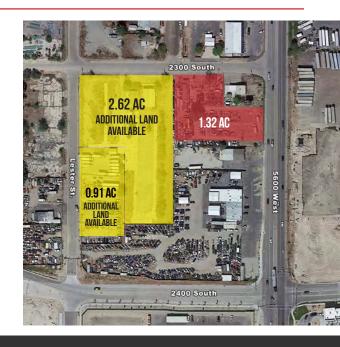

## PROPERTY INFORMATION

- > Sales Price: \$1,700,000 (\$29.50 PSF)
- > 1.32 to 4.85 acres available
- > Improved industrial land
- Water, sewer and 3 phase electricity at street
- Formerly a pick n pull type auto parts location
- > 1.32 AC adjoining 3.30 AC also for sale to the West