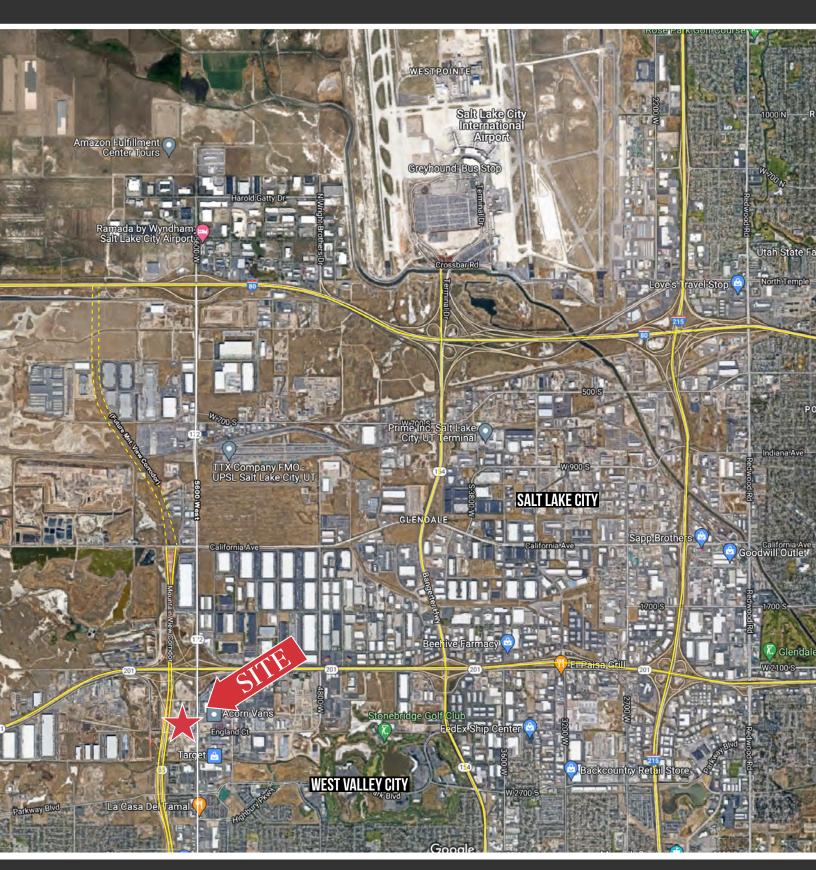

## 5600 West Land

2320 South 5600 West West Valley City, UT 84120

## LAND / INDUSTRIAL | FOR SALE

Highly sought after location. Located just off the 201 between 5600 west and Mountain view corridor. Formerly a pick-n-pull type auto parts location. Now mostly clean and used for towing storage and impound yard. LI zoning and part of the Inland Port Authority.