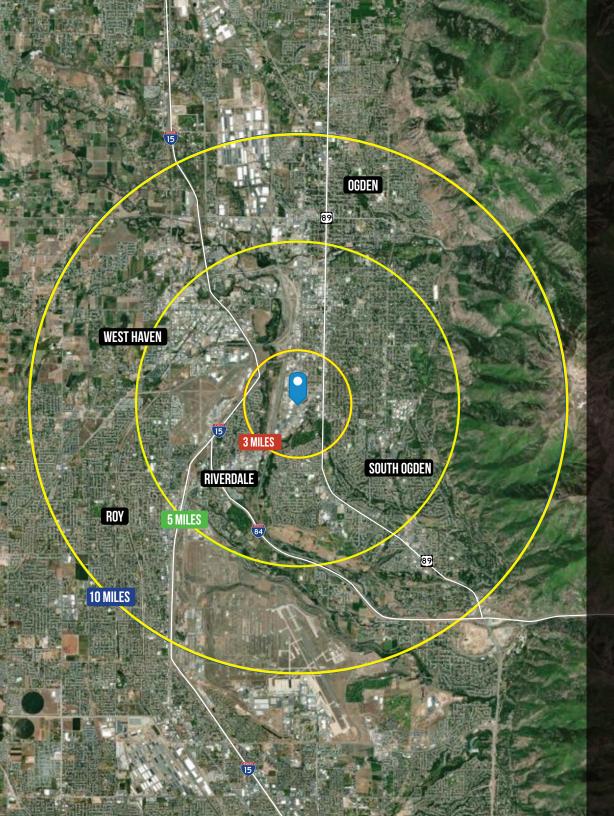

#### Wall Ave Office Building 3789 Wall Ave | Ogden, UT 84405

| DEMOGRAPHICS      | 1 MILE   | 3 MILE   | 5 MILE    |
|-------------------|----------|----------|-----------|
| POPULATION        |          |          |           |
| 2022 EST          | 9,642    | 86,650   | 176,002   |
| 2027 PROJ         | 9,998    | 89,751   | 181,541   |
| HOUSEHOLDS        |          |          |           |
| 2022 EST          | 3,137    | 32,386   | 62,786    |
| 2027 PROJ         | 3,269    | 33,699   | 64,995    |
| INCOME            |          |          |           |
| 2022 AVG          | \$92,105 | \$98,367 | \$104,183 |
| 2022 MED          | \$77,604 | \$76,515 | \$80,675  |
| Source: Esri 2022 |          |          |           |