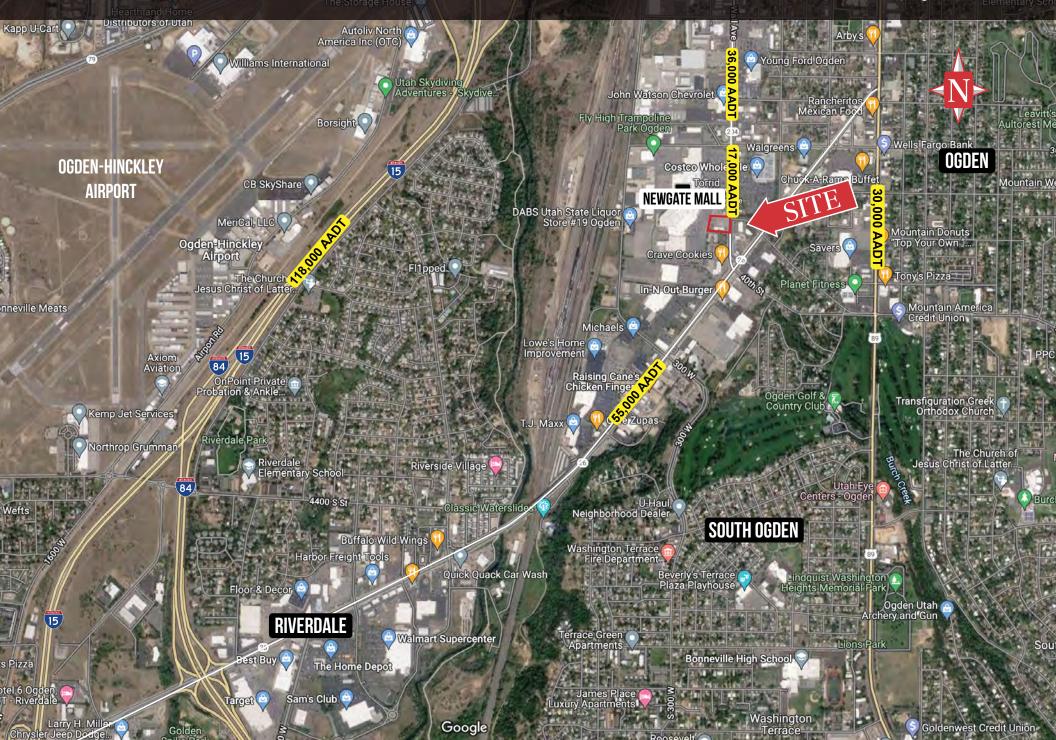

## Amenities Map

#### Wall Ave Office Building 3789 Wall Ave | Ogden, UT 84405

| DEMOGRAPHICS      | 1 MILE   | 3 MILE   | 5 MILE    |
|-------------------|----------|----------|-----------|
| POPULATION        |          |          |           |
| 2022 EST          | 9,642    | 86,650   | 176,002   |
| 2027 PROJ         | 9,998    | 89,751   | 181,541   |
| HOUSEHOLDS        |          |          |           |
| 2022 EST          | 3,137    | 32,386   | 62,786    |
| 2027 PROJ         | 3,269    | 33,699   | 64,995    |
| INCOME            |          |          |           |
| 2022 AVG          | \$92,105 | \$98,367 | \$104,183 |
| 2022 MED          | \$77,604 | \$76,515 | \$80,675  |
| Source: Esri 2022 |          |          |           |

TRAFFIC COUNTS

Wall Ave - **17,000 ADDT** I-15 - **118,000 AADT** SR-89 - **30,000 AADT** 

3789 Wall Ave | Ogden, UT 84405