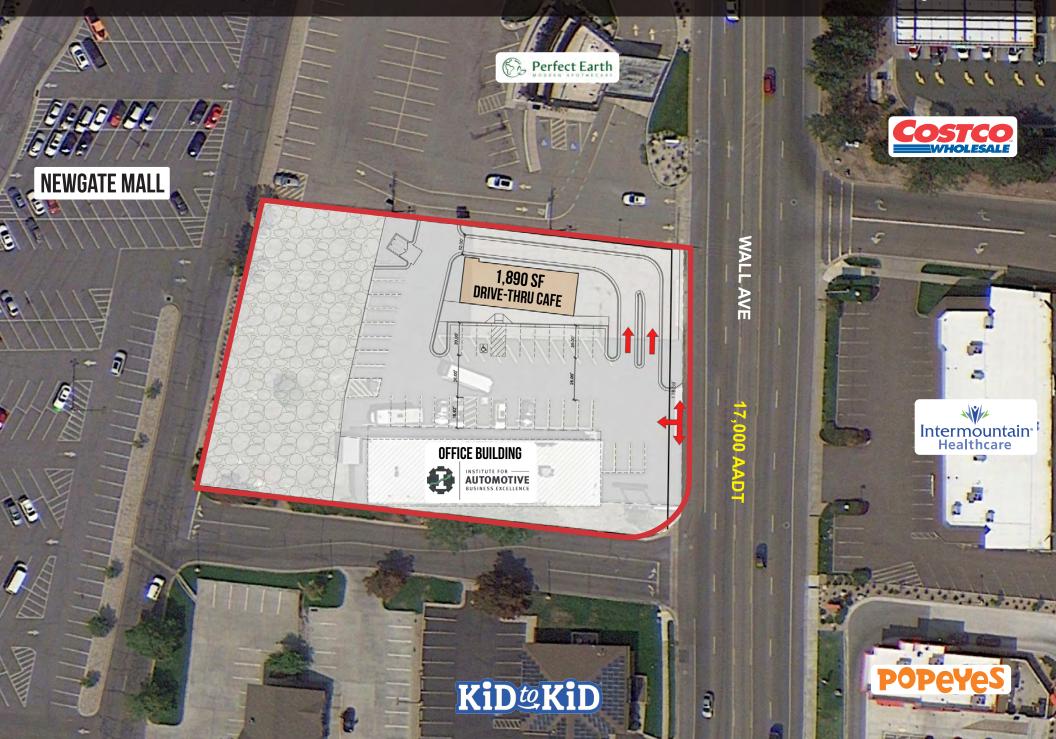

# Site Plan

#### Wall Ave Investment 3789 Wall Ave Ogden, UT 84405

TRAFFIC COUNTS

Wall Ave - **17,000 ADDT** I-15 - **118,000 AADT** SR-89 - **30,000 AADT** 

3789 Wall Ave | Ogden, UT 84405