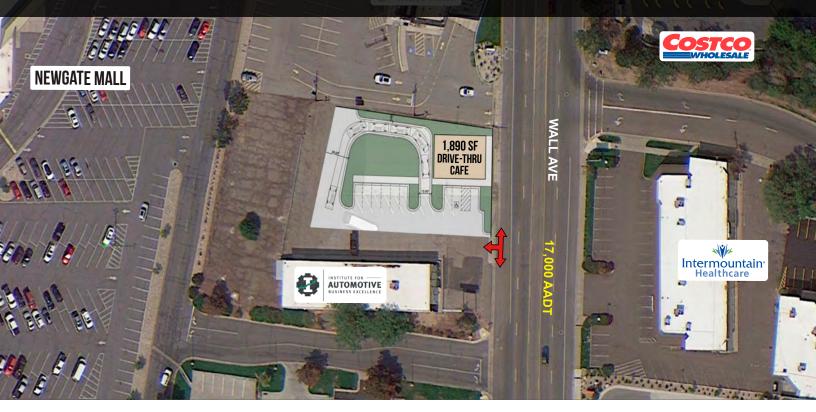

## Wall Ave Drive-Thru Pad

3789 Wall Ave. Ogden, UT 84405

## PROPERTY INFORMATION

- > Lease rate: \$4,000 /mo
- > Drive-thru pad sales price: \$30.00 PSF
- > 1,890 SF cafe available
- > Zoned for drive-thru
- Next to Newgate Mall and many amenities nearby