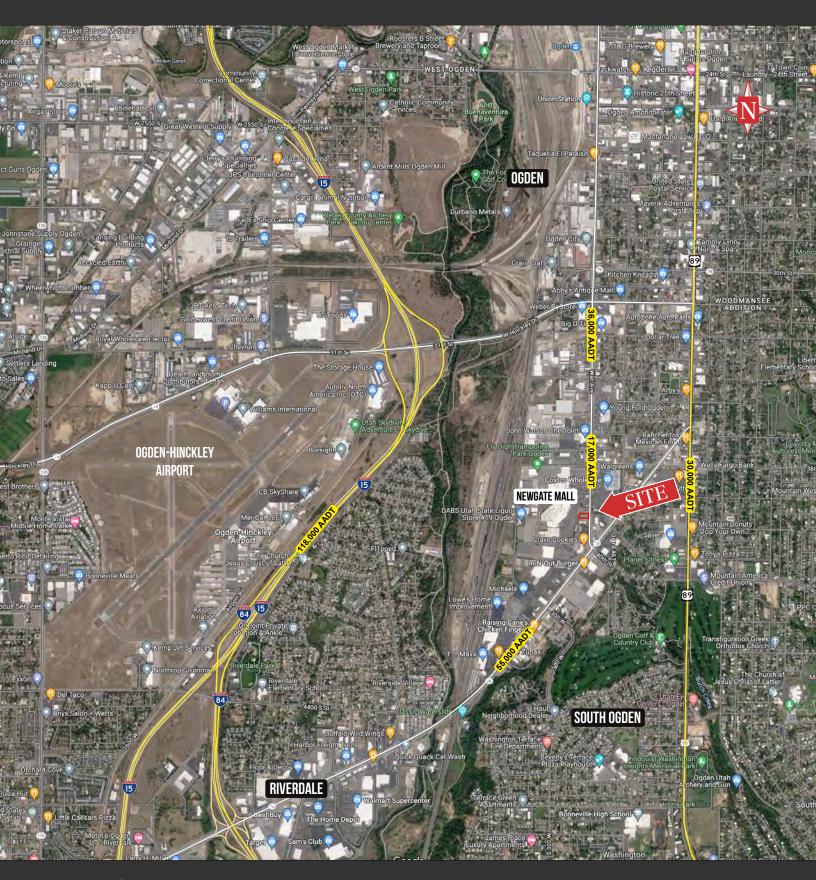

## Wall Ave Drive-Thru Pad

3789 Wall Ave. Ogden, UT 84405

## PROPERTY INFORMATION

- > Lease rate: \$4,000 /mo
- > Drive-thru pad sales price: \$30.00 PSF
- > 1,890 SF cafe available
- > Zoned for drive-thru
- Next to Newgate Mall and many amenities nearby