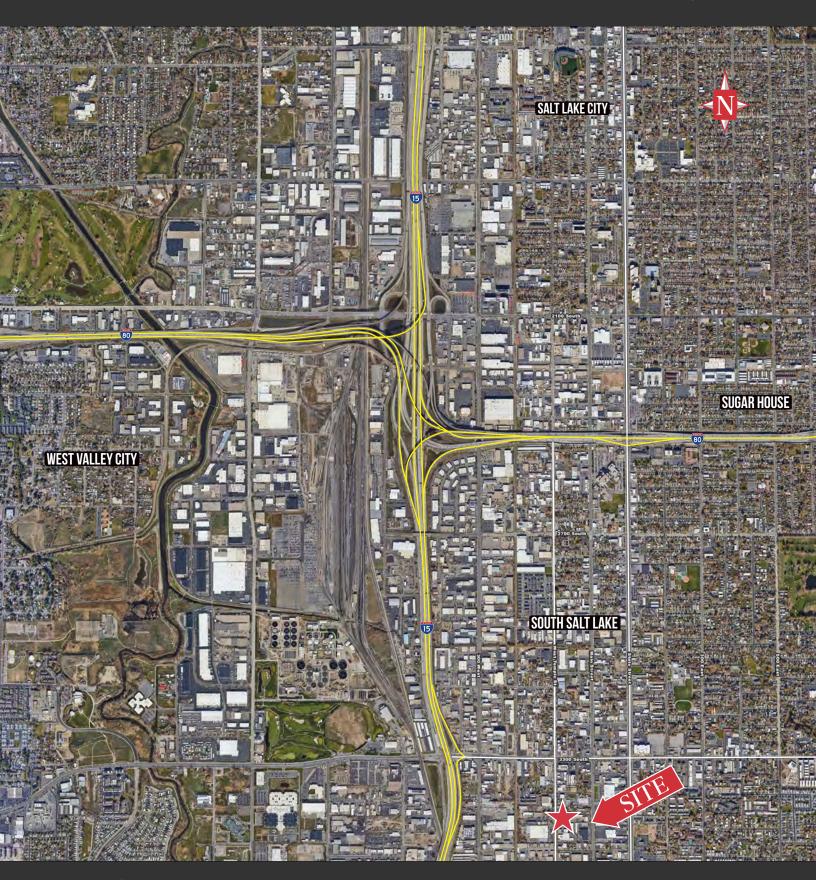

# Automotive Repair Shop Spaces

3443-3445 S. West Temple Salt Lake City, UT 84115