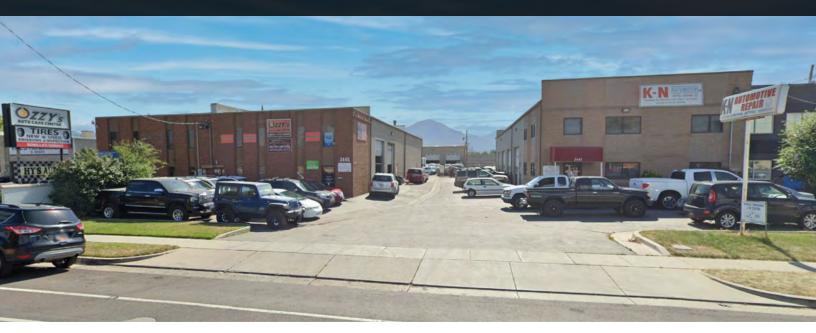

# Automotive Repair Shop Spaces

3443-3445 S. West Temple Salt Lake City, UT 84115

### PROPERTY INFORMATION

Each auto service shop comes with shop space, office, storage mezzanine, plenty of parking, aux car lots on site and convenient location for your customers.

- > Unit 3443 3,000 SF 3 bay service
- > Unit 3445(C) 2,000 SF 2 bay service
- > Unit 3445(A) 4,000 SF 5 bay service
- > \$1.52 PSF NNN with approved credit
- > Air and power in every bay
- > Close to retail and wholesale customers
- > Great visibility and signage
- > Each auto service shop comes with shop space, office, restrooms, storage mezzanine.