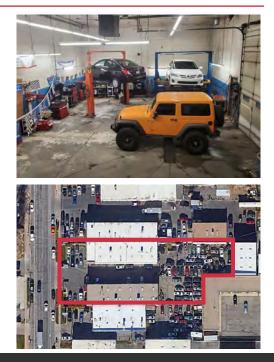

### PROPERTY INFORMATION

Each auto service shop comes with shop space, office, storage mezzanine, plenty of parking, aux car lots on site and convenient location for your customers.

- > Unit 3443 3,000 SF 3 bay service
- > Unit 3445(C) 2,000 SF 2 bay service
- > Unit 3445(A) 4,000 SF 5 bay service
- > \$1.52 PSF NNN with approved credit
- > Air and power in every bay
- > Close to retail and wholesale customers
- > Great visibility and signage
- > Each auto service shop comes with shop space, office, restrooms, storage mezzanine.