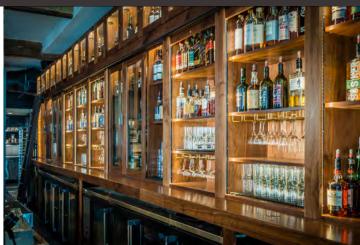

taurant

231 Edison St. Salt Lake City, UT 84111

Investment Offering



COMMERCIAL REAL ESTATE SERVICES, WORLDWIDE

**Artie Lucero** 

801 608 4909 artie@naipremier.com





## Property Overview

#### **INVESTMENT SUMMARY**

Sales Price

Call for pricing

Year Built/Remodeled

1899 / 2021

Square Footage

Approx. 14,112 SF

Total Land Area

0.21 AC

Type

Retail-Mixed

#### HIGHLIGHTS

- Class A Investment
- Newly renovated historic building
- 8 Ultra luxury residential or office rooftop units
- Restaurant/bar main and lower levels
- 800 SF patio
- 12-14' ceilings
- Neighbors to Bar X, Copper Onion, Roctaco, Taqueria 27, and Brick & Mortar
- Price until fully stabilized
- Seller financing available

231 Edison St. | Salt Lake City, UT 84111

## Commercial Space - cocktails & kitchen



















## Commercial Space - cocktails & kitchen



#### Warhol Lofts - residential or office



















#### **Exterior Photos**













Franklin Ave Cocktail & Kitchen is a bar/restaurant concept from the Bourbon Group.

The business officially opened on June 30th 2022. Other Bourbon Group business include Whiskey Street, White Horse and Bourbon House. The restaurant features seating and bars over two levels. The name speaks to the original name for Edison Street.

https://www.franklinaveslc.com/



Luxury New York style lofts inspired by works of Andy Warhol in the heart of downtown Salt Lake City. Located on historic Edison Street, and only a few meters from State and Main Streets, The Warhol provides a perfect segue into the downtown area with access to the best fo