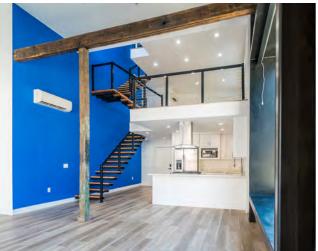

#### Warhol Lofts - residential or office

https://www.franklinaveslc.com/

Luxury New York style lofts inspired by works of Andy Warhol in the heart of downtown Salt Lake City. Located on historic Edison Street, and only a few meters from State and Main Streets, The Warhol provides a perfect segue into the downtown area with access to the best food, culture, and entertainment. Furthermore, the Warhol is situated in a prime location with views of the surrounding mountains and foothills and swift access to recreational areas. Our perfect locale will suit both your outdoor and urban needs.