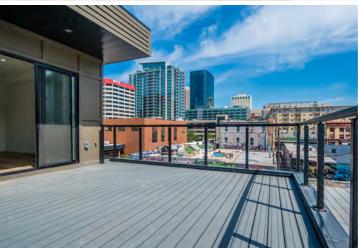

#### HIGHLIGHTS

- Class A Investment
- Newly renovated historic building
- 8 Ultra luxury residential or office rooftop units
- Restaurant/bar main and lower levels
- 800 SF patio
- 12-14' ceilings
- Neighbors to Bar X, Copper Onion, Roctaco, Taqueria 27, and Brick & Mortar
- Price until fully stabilized
- Seller financing available

#### **Exterior Photos**

Franklin Ave Cocktail & Kitchen is a bar/restaurant concept from the Bourbon Group.

The business officially opened on June 30th 2022. Other Bourbon Group business include Whiskey Street, White Horse and Bourbon House. The restaurant features seating and bars over two levels. The name speaks to the original name for Edison Street.