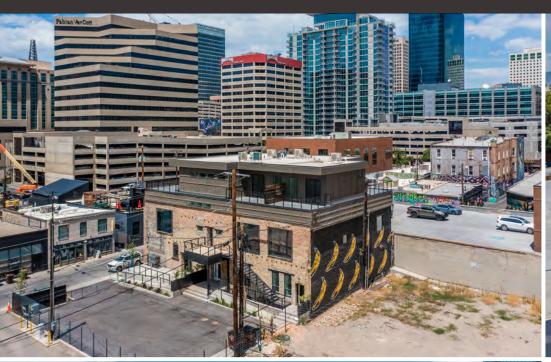

231 Edison St. | Salt Lake City, UT 84111

#### **Exterior Photos**

Franklin Ave Cocktail & Kitchen is a bar/restaurant concept from the Bourbon Group.

The business officially opened on June 30th 2022. Other Bourbon Group business include Whiskey Street, White Horse and Bourbon House. The restaurant features seating and bars over two levels. The name speaks to the original name for Edison Street.

https://www.franklinaveslc.com/

Luxury New York style lofts inspired by works of Andy Warhol in the heart of downtown Salt Lake City. Located on historic Edison Street, and only a few meters from State and Main Streets, The Warhol provides a perfect segue into the downtown area with access to the best food, culture, and entertainment. Furthermore, the Warhol is situated in a prime location with views of the surrounding mountains and foothills and swift access to recreational areas. Our perfect locale will suit both your outdoor and urban needs.