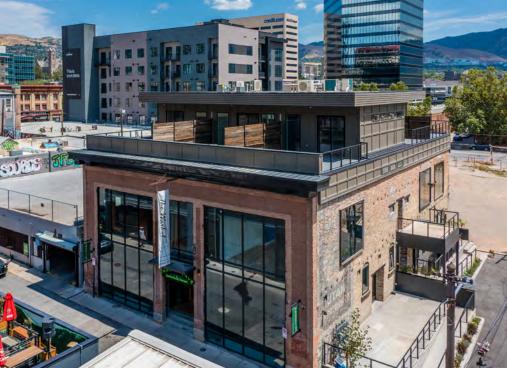

#### **Exterior Photos**

Franklin Ave Cocktail & Kitchen is a bar/restaurant concept from the Bourbon Group.

The business officially opened on June 30th 2022. Other Bourbon Group business include Whiskey Street, White Horse and Bourbon House. The restaurant features seating and bars over two levels. The name speaks to the original name for Edison Street.

https://www.franklinaveslc.com/

Luxury New York style lofts inspired by works of Andy Warhol in the heart of downtown Salt Lake City. Located on historic Edison Street, and only a few meters from State and Main Streets, The Warhol provides a perfect segue into the downtown area with access to the best food, culture, and entertainment. Furthermore, the Warhol is situated in a prime location with views of the surrounding mountains and foothills and swift access to recreational areas. Our perfect locale will suit both your outdoor and urban needs.