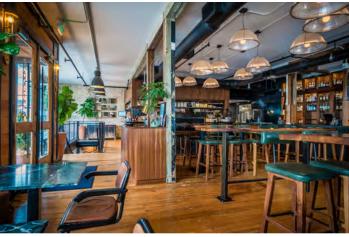

## Commercial Space - cocktails & kitchen

#### **Exterior Photos**

Franklin Ave Cocktail & Kitchen is a bar/restaurant concept from the Bourbon Group.

The business officially opened on June 30th 2022. Other Bourbon Group business include Whiskey Street, White Horse and Bourbon House. The restaurant features seating and bars over two levels. The name speaks to the original name for Edison Street.