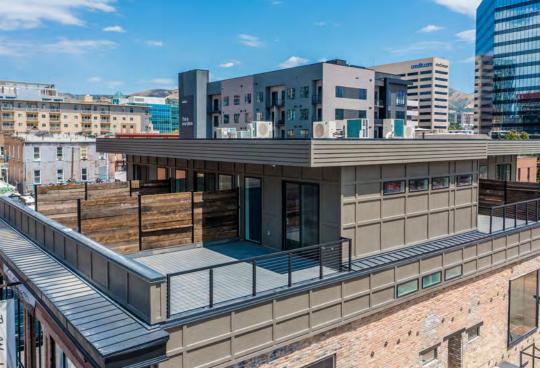

#### Warhol Lofts - residential or office

https://www.franklinaveslc.com/

Luxury New York style lofts inspired by works of Andy Warhol in the heart of downtown Salt Lake City. Located on historic Edison Street, and only a few meters from State and Main Streets, The Warhol provides a perfect segue into the downtown area with access to the best food, culture, and entertainment. Furthermore, the Warhol is situated in a prime location with views of the surrounding mountains and foothills and swift access to recreational areas. Our perfect locale will suit both your outdoor and urban needs.