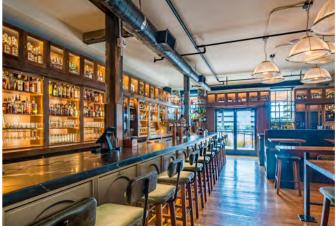

## Commercial Space - cocktails & kitchen

#### **Exterior Photos**

Franklin Ave Cocktail & Kitchen is a bar/restaurant concept from the Bourbon Group.

The business officially opened on June 30th 2022. Other Bourbon Group business include Whiskey Street, White Horse and Bourbon House. The restaurant features seating and bars over two levels. The name speaks to the original name for Edison Street.