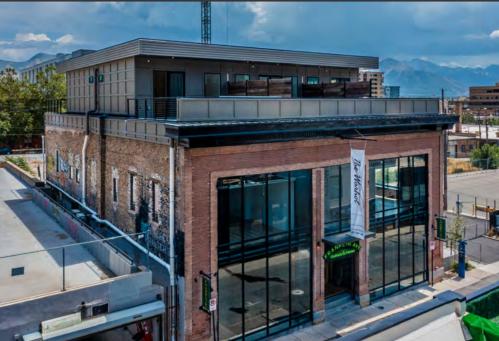

## Commercial Space - cocktails & kitchen

#### **Exterior Photos**

Franklin Ave Cocktail & Kitchen is a bar/restaurant concept from the Bourbon Group.

The business officially opened on June 30th 2022. Other Bourbon Group business include Whiskey Street, White Horse and Bourbon House. The restaurant features seating and bars over two levels. The name speaks to the original name for Edison Street.