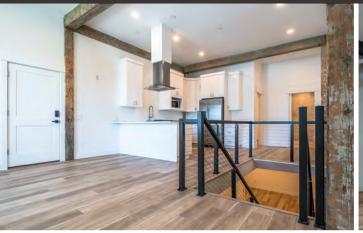

ES, WORLDWIDE

**Artie Lucero** 

801 608 4909 artie@naipremier.com





## Property Overview

#### **INVESTMENT SUMMARY**

Sales Price

Call for pricing

Year Built/Remodeled

1899 / 2021

Square Footage

Approx. 14,112 SF

Total Land Area

0.21 AC

Type

Retail-Mixed

#### HIGHLIGHTS

- Class A Investment
- Newly renovated historic building
- 8 Ultra luxury residential or office rooftop units
- Restaurant/bar main and lower levels
- 800 SF patio
- 12-14' ceilings
- Neighbors to Bar X, Copper Onion, Roctaco, Taqueria 27, and Brick & Mortar
- Price until fully stabilized
- Seller financing available

231 Edison St. | Salt Lake City, UT 84111

## Commercial Space - cocktails & kitchen



















## Commercial Space - cocktails & kitchen



#### Warhol Lofts - residential or office



















#### **Exterior Photos**













Franklin Ave Cocktail & Kitchen is a bar/restaurant concept from the Bourbon Group.

The business officially opened on June 30th 2022. Other Bourbon Group business include Whiskey Street, White Horse and Bourbon House. The restaurant features seating and bars over two levels. The name speaks to the original name for Edison Street.

https://www.franklinaveslc.com/



Luxury New York style lofts inspired by works of Andy Warhol in the heart of downtown Salt Lake City. Located on historic Edison Street, and only a few meters from State and Main Streets, The Warhol provides a perfect segue into the downtown area with access to the best food, culture, and entertainment. Furthermore, the Warhol is situated in a prime location with views of