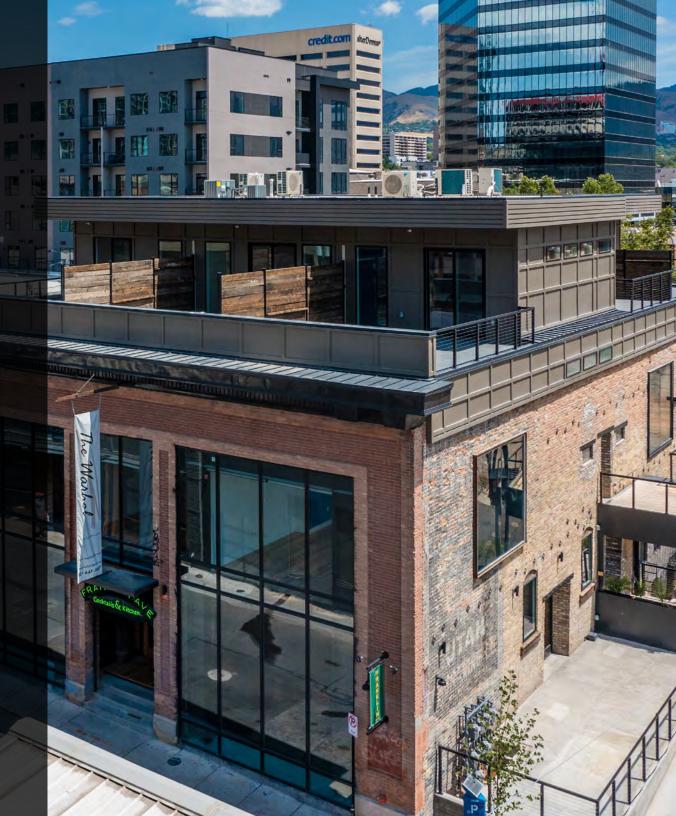

231 Edison St. | Salt Lake City, UT 84111

#### **Exterior Photos**

Franklin Ave Cocktail & Kitchen is a bar/restaurant concept from the Bourbon Group.

The business officially opened on June 30th 2022. Other Bourbon Group business include Whiskey Street, White Horse and Bourbon House. The restaurant features seating and bars over two levels. The name speaks to the original name for Edison Street.

https://www.franklinaveslc.com/

Luxury New York style lofts inspired by works of Andy Warhol in the heart of downtown Salt Lake City. Located on historic Edison Street, and only a few meters from State and Main Streets, The Warhol provides a perfect segue into the downtown area with access to the best food, culture, and entertainment. Furthermore, the Warhol is situated in a prime location with views of the surrounding mountains and foothills and swift access to recreational areas. Our perfect locale will suit both your outdoor and urban needs.

https://www.warhollofts.com/

Salt Lake City Map

231 Edison St. | Salt Lake City, UT 84111