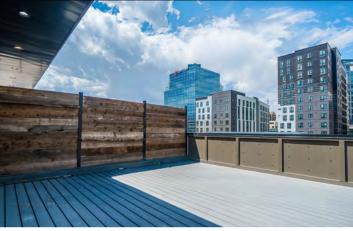

#### **Exterior Photos**

Franklin Ave Cocktail & Kitchen is a bar/restaurant concept from the Bourbon Group.

The business officially opened on June 30th 2022. Other Bourbon Group business include Whiskey Street, White Horse and Bourbon House. The restaurant features seating and bars over two levels. The name speaks to the original name for Edison Street.