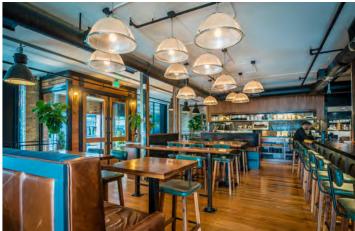

## Commercial Space - cocktails & kitchen

#### **Exterior Photos**

Franklin Ave Cocktail & Kitchen is a bar/restaurant concept from the Bourbon Group.

The business officially opened on June 30th 2022. Other Bourbon Group business include Whiskey Street, White Horse and Bourbon House. The restaurant features seating and bars over two levels. The name speaks to the original name for Edison Street.