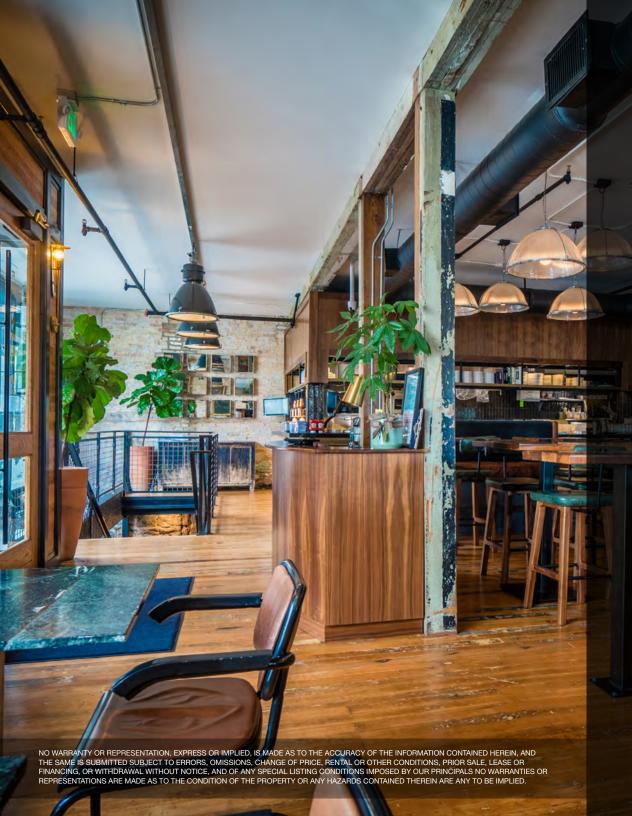

## Commercial Space - cocktails & kitchen

#### **Exterior Photos**

Franklin Ave Cocktail & Kitchen is a bar/restaurant concept from the Bourbon Group.

The business officially opened on June 30th 2022. Other Bourbon Group business include Whiskey Street, White Horse and Bourbon House. The restaurant features seating and bars over two levels. The name speaks to the original name for Edison Street.