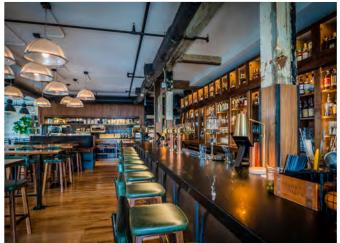

31 Edison St. Salt Lake City, UT 84111

Investment Offering



COMMERCIAL REAL ESTATE SERVICES, WORLDWIDE

**Artie Lucero** 

801 608 4909 artie@naipremier.com





## Property Overview

#### **INVESTMENT SUMMARY**

Sales Price

Call for pricing

Year Built/Remodeled

1899 / 2021

Square Footage

Approx. 14,112 SF

Total Land Area

0.21 AC

Type

Retail-Mixed

#### HIGHLIGHTS

- Class A Investment
- Newly renovated historic building
- 8 Ultra luxury residential or office rooftop units
- Restaurant/bar main and lower levels
- 800 SF patio
- 12-14' ceilings
- Neighbors to Bar X, Copper Onion, Roctaco, Taqueria 27, and Brick & Mortar
- Price until fully stabilized
- Seller financing available

231 Edison St. | Salt Lake City, UT 84111

## Commercial Space - cocktails & kitchen



















## Commercial Space - cocktails & kitchen



#### Warhol Lofts - residential or office



















#### **Exterior Photos**













Franklin Ave Cocktail & Kitchen is a bar/restaurant concept from the Bourbon Group.

The business officially opened on June 30th 2022. Other Bourbon Group business include Whiskey Street, White Horse and Bourbon House. The restaurant features seating and bars over two levels. The name speaks to the original name for Edison Street.

https://www.franklinaveslc.com/



Luxury New York style lofts inspired by works of Andy Warhol in the heart of downtown Salt Lake City. Located on historic Edison Street, and only a few meters from State and Main Streets, The Warhol provides a perfect segue into the downtown area with access to the best food, cultur