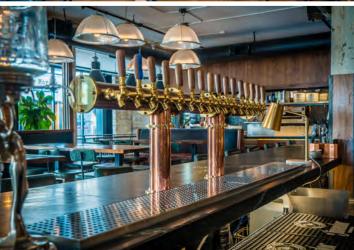

231 Edison St. Salt Lake City, UT 84111

Investment Offering



COMMERCIAL REAL ESTATE SERVICES, WORLDWIDE

**Artie Lucero** 

801 608 4909 artie@naipremier.com





## Property Overview

#### **INVESTMENT SUMMARY**

Sales Price

Call for pricing

Year Built/Remodeled

1899 / 2021

Square Footage

Approx. 14,112 SF

Total Land Area

0.21 AC

Type

Retail-Mixed

#### HIGHLIGHTS

- Class A Investment
- Newly renovated historic building
- 8 Ultra luxury residential or office rooftop units
- Restaurant/bar main and lower levels
- 800 SF patio
- 12-14' ceilings
- Neighbors to Bar X, Copper Onion, Roctaco, Taqueria 27, and Brick & Mortar
- Price until fully stabilized
- Seller financing available

231 Edison St. | Salt Lake City, UT 84111

## Commercial Space - cocktails & kitchen



















## Commercial Space - cocktails & kitchen



#### Warhol Lofts - residential or office



















#### **Exterior Photos**













Franklin Ave Cocktail & Kitchen is a bar/restaurant concept from the Bourbon Group.

The business officially opened on June 30th 2022. Other Bourbon Group business include Whiskey Street, White Horse and Bourbon House. The restaurant features seating and bars over two levels. The name speaks to the original name for Edison Street.

https://www.franklinaveslc.com/



Luxury New York style lofts inspired by works of Andy Warhol in the heart of downtown Salt Lake City. Located on historic Edison Street, and only a few meters from State and Main Streets, The Warhol provides a perfect segue into the downtown area with access to the best food, cult