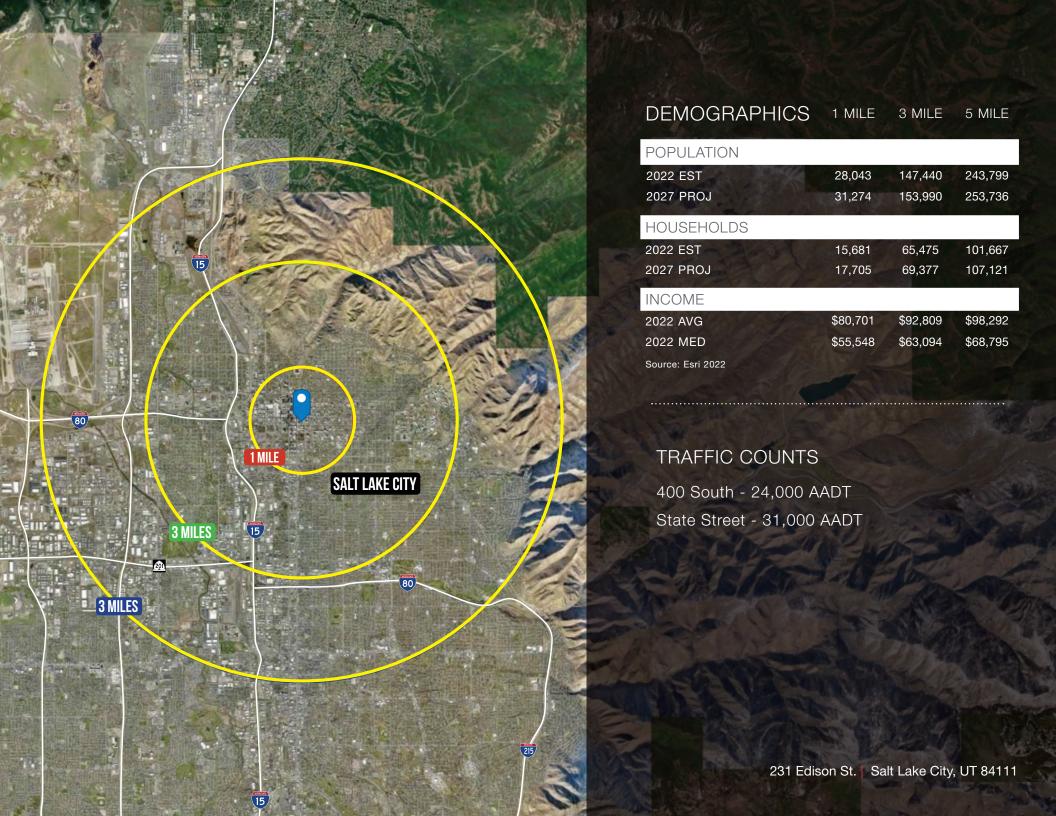

# For more information, please contact Artie Lucero Investment Specialist 801 608 4909 artie@naipremier.com N IPremier COMMERCIAL REAL ESTATE SERVICES, WORLDWIDE 7455 Union Park Avenue Ste. A, Midvale, Utah 84047 801 255 3333 naipremier.com NO WARRANTY OR REPRESENTATION, EXPRESS OR IMPLIED, IS MADE AS TO THE ACCURACY OF THE INFORMATION CONTAINED HEREIN, AND THE SAME IS SUBMITTED SUBJECT TO ERRORS, OMISSIONS, CHANGE OF PRICE, RENTAL OR OTHER CONDITIONS, PRIOR SALE, LEASE OR FINANCING, OR WITHDRAWAL WITHOUT NOTICE, AND OF ANY SPECIAL LISTING CONDITIONS IMPOSED BY OUR PRINCIPALS NO WARRANTIES OR REPRESENTATIONS ARE MADE AS TO THE CONDITION OF THE PROPERTY OR ANY HAZARDS CONTAINED THEREIN ARE ANY TO BE IMPLIED.