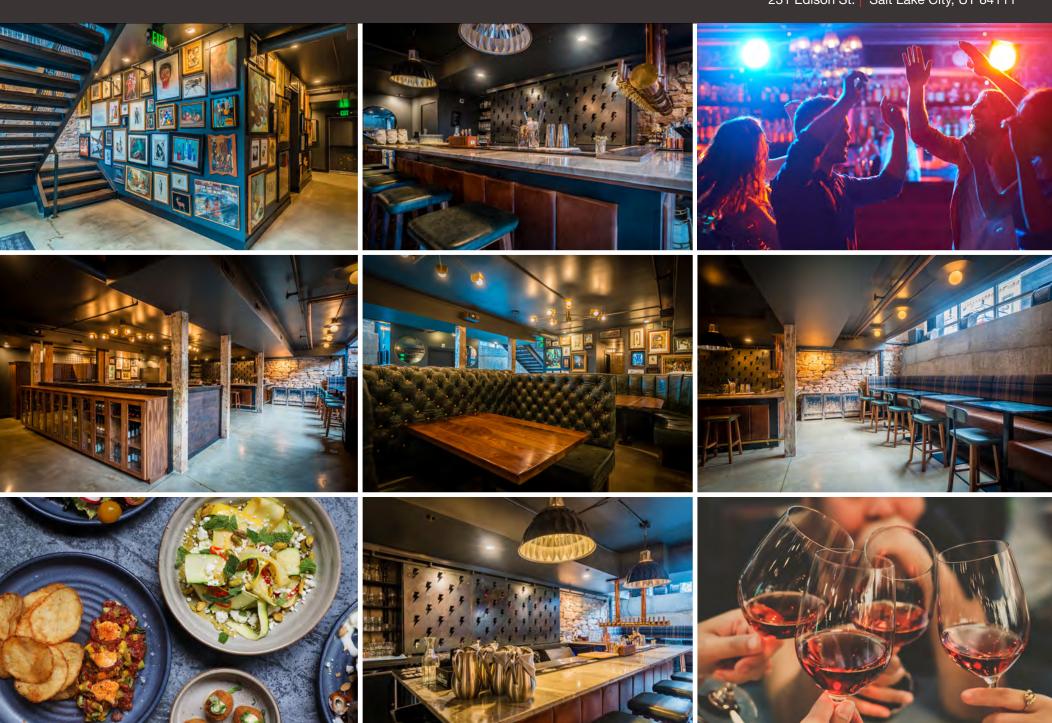

#### **Exterior Photos**

Franklin Ave Cocktail & Kitchen is a bar/restaurant concept from the Bourbon Group.

The business officially opened on June 30th 2022. Other Bourbon Group business include Whiskey Street, White Horse and Bourbon House. The restaurant features seating and bars over two levels. The name speaks to the original name for Edison Street.

https://www.franklinaveslc.com/

Luxury New York style lofts inspired by works of Andy Warhol in the heart of downtown Salt Lake City. Located on historic Edison Street, and only a few meters from State and Main Streets, The Warhol provides a perfect segue into the downtown area with access to the best food, culture, and entertainment. Furthermore, the Warhol is situated in a prime location with views of the surrounding mountains and foothills and swift access to recreational areas. Our perfect locale will suit both your outdoor and urban needs.