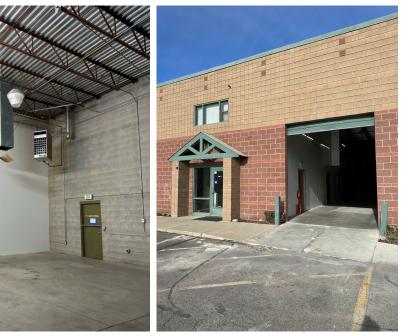

### **PROPERTY INFORMATION**

- Sales price: \$775,000.00 >
- 3,200 total SF > 1,500 SF Warehouse 1,700 SF Office
- Great condition >
- Great central location >
- Directly off of I-15 >
- Access to common fenced yard area >