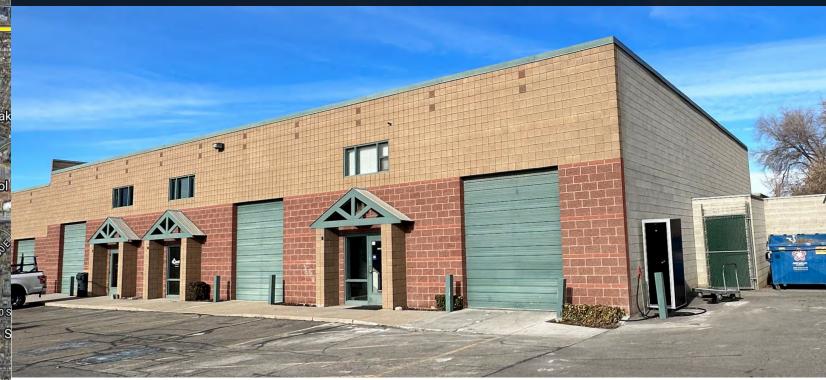

### **PROPERTY INFORMATION**

- Sales price: \$775,000.00 >
- 3,200 total SF > 1,500 SF Warehouse 1,700 SF Office
- Great condition >
- Great central location >
- Directly off of I-15 >
- Access to common fenced yard area >