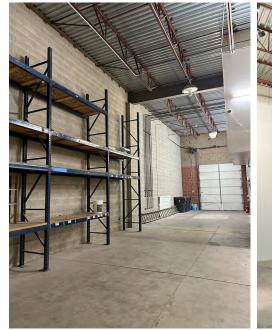

### **PROPERTY INFORMATION**

- Sales price: \$775,000.00 >
- 3,200 total SF > 1,500 SF Warehouse 1,700 SF Office
- Great condition >
- Great central location >
- Directly off of I-15 >
- Access to common fenced yard area >