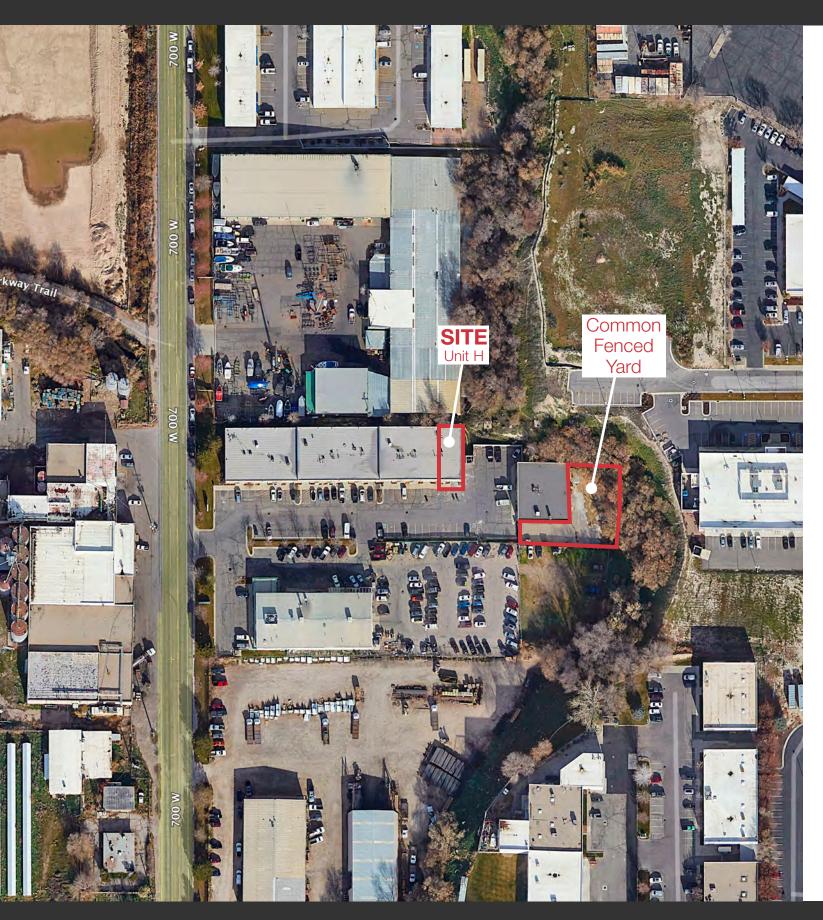

### **PROPERTY INFORMATION**

- Sales price: \$775,000.00 >
- 3,200 total SF > 1,500 SF Warehouse 1,700 SF Office
- Great condition >
- Great central location >
- Directly off of I-15 >
- Access to common fenced yard area >