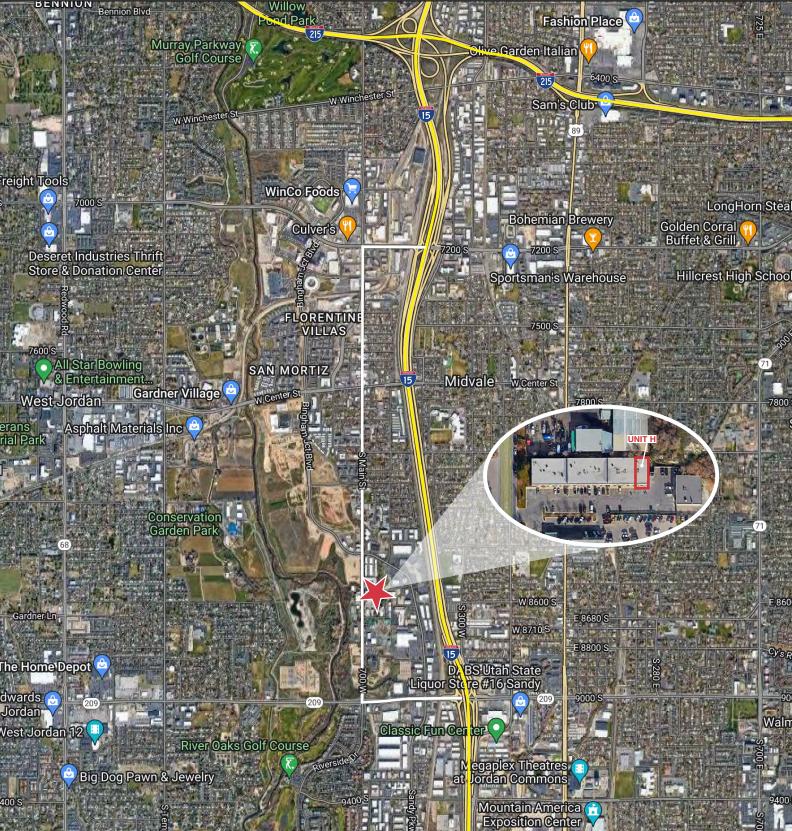

# Sandy Flex Space

8535 South 700 West, Unit H Sandy, UT 84020

### **PROPERTY INFORMATION**

- Sales price: \$775,000.00 >
- 3,200 total SF > 1,500 SF Warehouse 1,700 SF Office
- Great condition >
- Great central location >
- Directly off of I-15 >
- Access to common fenced yard area >