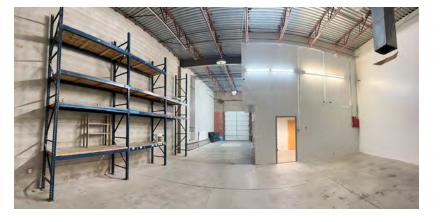

### **PROPERTY INFORMATION**

- Sales price: \$775,000.00 >
- 3,200 total SF > 1,500 SF Warehouse 1,700 SF Office
- Great condition >
- Great central location >
- Directly off of I-15 >
- Access to common fenced yard area >